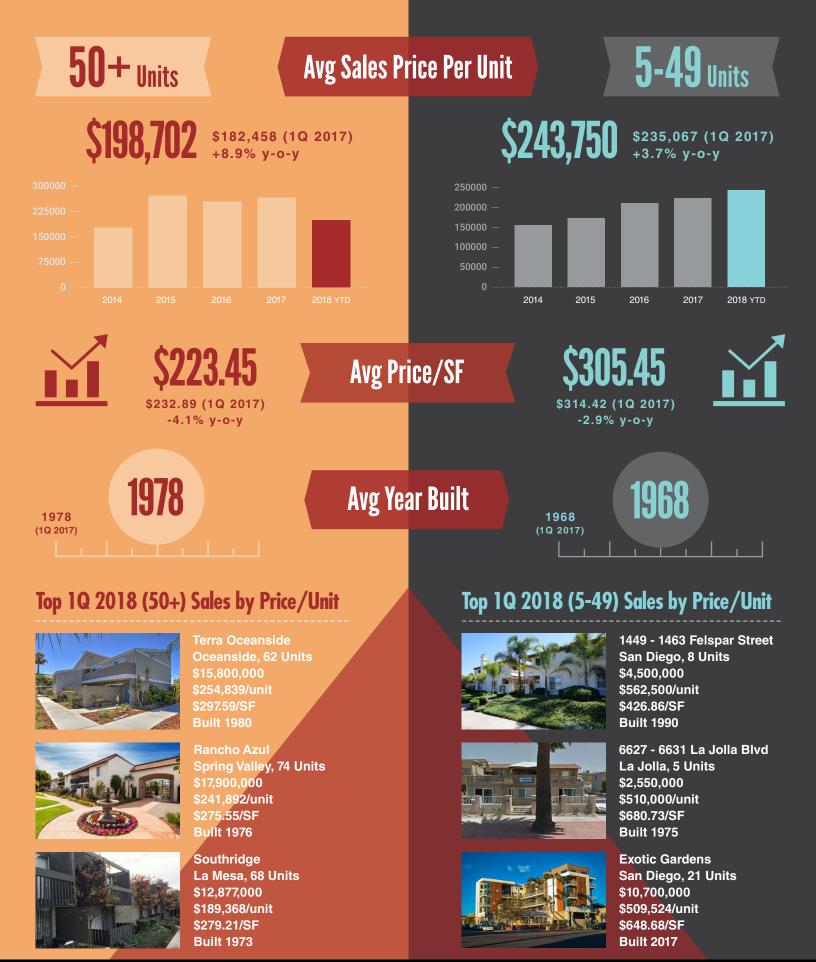

## SAN DIEGO MSA SNAP STATS

1Q 2018 | 5+ Unit Property Sales Overview

| San Diego MSA Overview (5+ Uni                     | t Prope | erties) |
|----------------------------------------------------|---------|---------|
| Total Population<br>Census 2017 Estimate           | 3,33    | 7,685   |
| Population Growth (%)<br>y-o-y growth 2016 to 2017 |         | 0.6%    |
| Unemployment Rate (%)<br>as of February 2018       |         | 3.5%    |
| Employment Growth (%)<br>y-o-y as of February 2018 |         | 1.9%    |
| Median HH Income<br>2016 ACS 5-Yr Estimate         | \$6     | 6,529   |
| Median HH Income Growth<br>2016 ACS 5-Yr Estimate  |         | 3.5%    |
| Per Capita Income<br>2016 ACS 5-Yr Estimate        | \$3     | 2,482   |
| Per Capita Income Change<br>2016 ACS 5-Yr Estimate |         | 3.9%    |

## AVG Rent/Occupancy (5+ Unit Properties)

| 1Q 2018                         | 1Q 2017                         | Increas | Increase / Decrease |  |
|---------------------------------|---------------------------------|---------|---------------------|--|
| <b>\$1,885</b><br>Avg Rent y-o- | <b>\$1,774</b><br>y (All Units) |         | \$111               |  |
| 06 2%                           | 07.0%                           | !       |                     |  |

Avg Occupancy Rate y-o-y