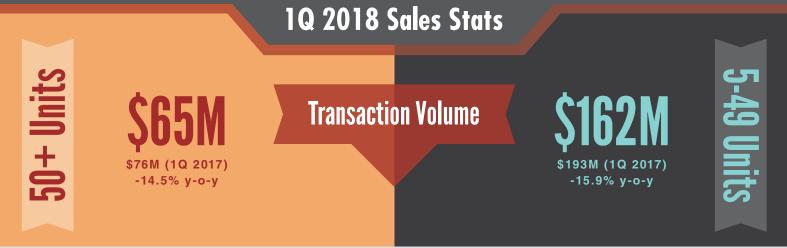

## SAN DIEGO MSA SNAP STATS

1Q 2018 | 5+ Unit Property Sales Overview

| San Diego MSA Overview (5+ Uni                     | t Prope | erties) |
|----------------------------------------------------|---------|---------|
| Total Population<br>Census 2017 Estimate           | 3,33    | 7,685   |
| Population Growth (%)<br>y-o-y growth 2016 to 2017 |         | 0.6%    |
| Unemployment Rate (%)<br>as of February 2018       |         | 3.5%    |
| Employment Growth (%)<br>y-o-y as of February 2018 |         | 1.9%    |
| Median HH Income<br>2016 ACS 5-Yr Estimate         | \$6     | 6,529   |
| Median HH Income Growth<br>2016 ACS 5-Yr Estimate  |         | 3.5%    |
| Per Capita Income<br>2016 ACS 5-Yr Estimate        | \$3     | 2,482   |
| Per Capita Income Change<br>2016 ACS 5-Yr Estimate |         | 3.9%    |

## AVG Rent/Occupancy (5+ Unit Properties)

| 1Q 2018                         | 1Q 2017                         | Increas | Increase / Decrease |  |
|---------------------------------|---------------------------------|---------|---------------------|--|
| <b>\$1,885</b><br>Avg Rent y-o- | <b>\$1,774</b><br>y (All Units) |         | \$111               |  |
| 06 2%                           | 07.0%                           | !       |                     |  |

Avg Occupancy Rate y-o-y