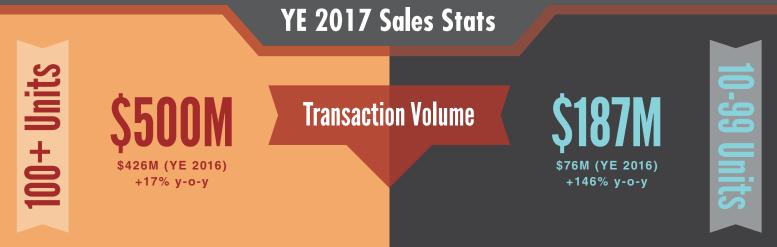

Income Change<br>2016 EBRC, DOA, BEA Estimate  | <b>1.6%</b> |  |  |  |

## AVG Rent/Occupancy (10+ Unit Properties)

| YE 2017                      | YE 2016                        | Increase / Decrease |      |
|------------------------------|--------------------------------|---------------------|------|
| <b>\$796</b><br>Avg Rent y-o | <b>\$767</b><br>-y (All Units) |                     | \$29 |
| 94.5%                        | 94.7%                          |                     |      |

Avg Occupancy Rate y-o-y

## **New Construction\***

Delivered | Avg Absorption 318 | N/A

> Under Construction 647 Units

Planned Projects 1,026 Units

## **Total Inventory**

50+ Units 67,093

10-49 Units 50,792

Total Units 117,885

\* Project: Figures based on when total projects are delivered



For additional market information, or if you would like a submarket report for your property, please contact us at: contact@abimultifamily.com



PHOENIX HEADQUARTERS | 5227 N 7TH STREET, PHOENIX, AZ 85014

ABIMULTIFAMILY.COM

P: 602.714.1400