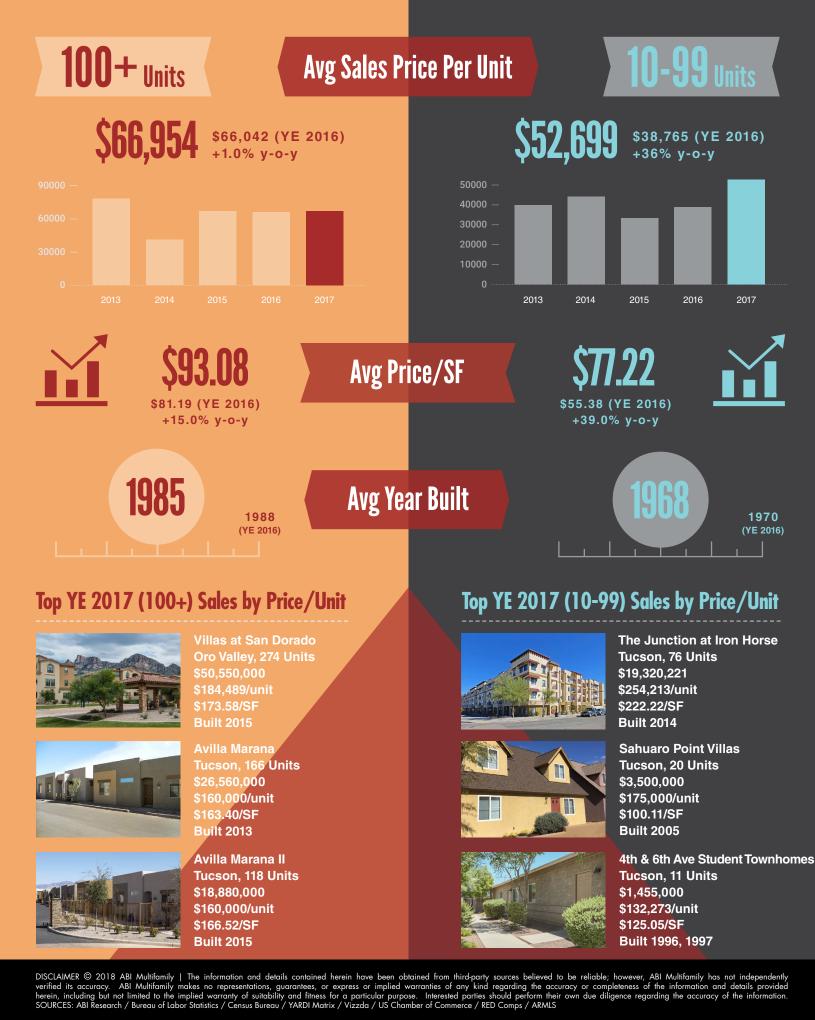

| YE 2016                        | Increase / Decrease |      |
|------------------------------|--------------------------------|---------------------|------|
| <b>\$796</b><br>Avg Rent y-o | <b>\$767</b><br>-y (All Units) |                     | \$29 |
| 94.5%                        | 94.7%                          |                     |      |

Avg Occupancy Rate y-o-y

## **New Construction\***

Delivered | Avg Absorption 318 | N/A

> Under Construction 647 Units

Planned Projects 1,026 Units

## **Total Inventory**

50+ Units 67,093

10-49 Units 50,792

Total Units 117,885

\* Project: Figures based on when total projects are delivered



For additional market information, or if you would like a submarket report for your property, please contact us at: contact@abimultifamily.com



PHOENIX HEADQUARTERS | 5227 N 7TH STREET, PHOENIX, AZ 85014

ABIMULTIFAMILY.COM

P: 602.714.1400