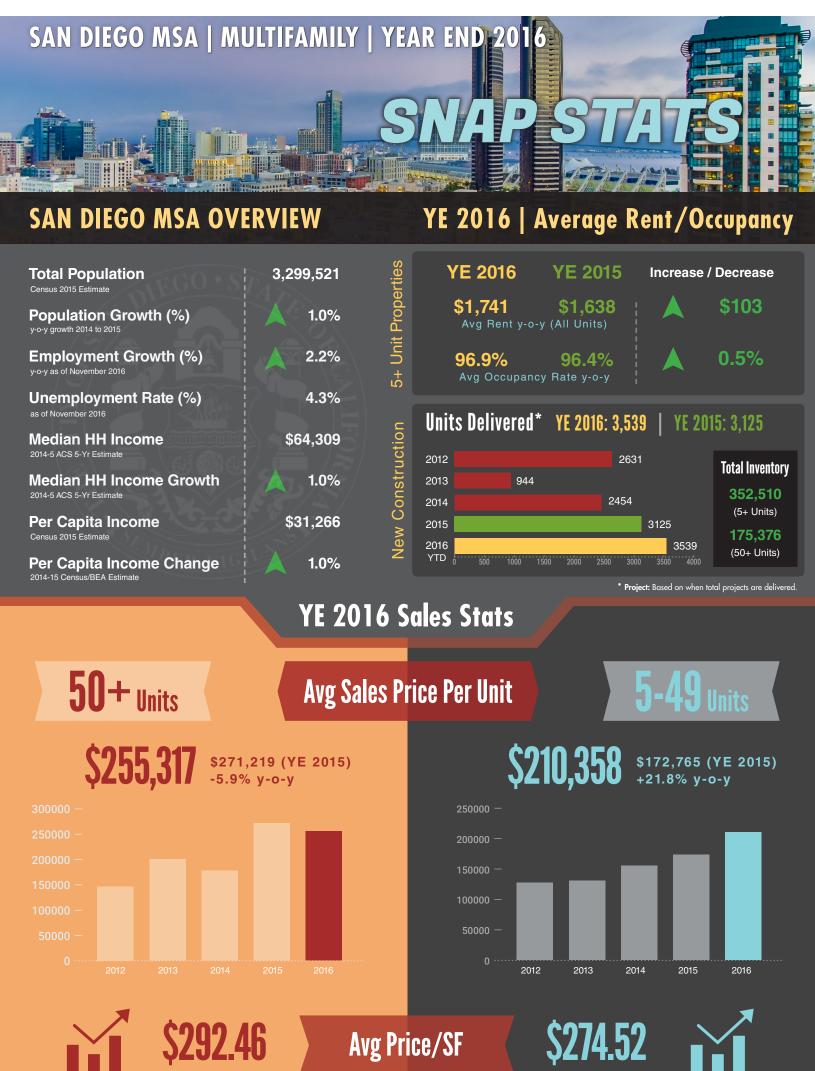

SAN DIEGO OFFICE | 858.256.7690 1012 2ND STREET, SUITE 100, ENCINITAS, CA 92024 CA Lic #02015348





## Top YE 2016 Sales by Price/Unit

\$326.18 (YE 2015)



Dylan Point Loma San Diego, 180 Units \$90,000,000 \$500,000/Unit \$335.04/SF Built 2016





BLVD63 San Diego, 332 Units \$156,000,000 \$469,880/Unit \$374.85/SF Built 2014

Form 15 San Diego, 242 Units \$97,648,000 \$403,504/Unit \$536.71/SF Built 2014

## Top YE 2016 Sales by Price/Unit

\$235.42 (YE 2015)







3710-3720 Carlsbad Blvd Carlsbad, 10 Units \$11,200,000 \$1,120,000/Unit \$593.06/SF Built 2006

5971 Mildred St San Diego, 6 Units \$4,500,000 \$750,000/Unit \$323.18/SF Built 2010

SL20 San Diego, 20 Units \$14,225,000 \$711,250/Unit \$420.82/SF Built 2015

DISCLAIMER © 2016 ABI Multifamily | The information and details contained herein have been obtained from third-party sources believed to be reliable; however, A