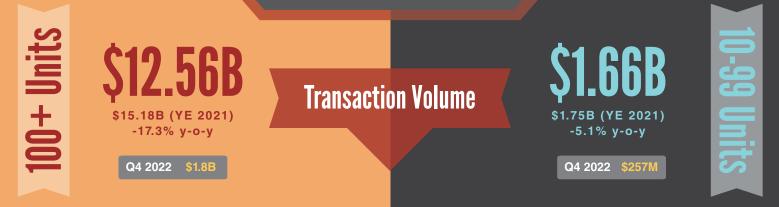

## PHOENIX MSA | MULTIFAMILY

YE 2022 | 10+ Unit Properties Overview

Project: Figures based on when total projects are delivered

| Phoenix MSA Overview (10+ Uni                                |           | AVG Rent/Occupancy (10+ Unit Properties)                                       |
|--------------------------------------------------------------|-----------|--------------------------------------------------------------------------------|
| Total Population                                             | 5,002,682 | YE 2022 YE 2021 Increase / Decrease                                            |
| Unemployment Rate (%)                                        | 3.0%      | <b>\$1,691 \$1,634</b> + <b>\$57</b><br>Avg Rent y-o-y (All Units)             |
| Employment Growth (%)                                        | 4.0%      | <b>94.1% 95.9% -1.8%</b><br>Avg Occupancy Rate y-o-y                           |
| Median HH Income                                             | \$79,838  | New Construction (50+)** Total Inventory                                       |
| GDP Per Capita                                               | \$67,307  | 2,739 Delivered   Avg Absorption 100+ Units                                    |
| <b>Transaction Volume</b><br>\$16.93B (YE 2021) -16.0% y-o-y | \$14.22B  | 11,985 Units   10 Units / Property / Month328,604Under Construction10-99 Units |
| Avg Price/Unit<br>\$254,559 (YE 2021) +24.0% y-o-y           | \$315,618 | 39,191 Units64,282Planned ProjectsTotal Units                                  |
| Avg Price/SF<br>\$311.01 (YE 2021) +21.0% y-o-y              | \$376.20  | <b>29,788</b> Units <b>392,886</b>                                             |