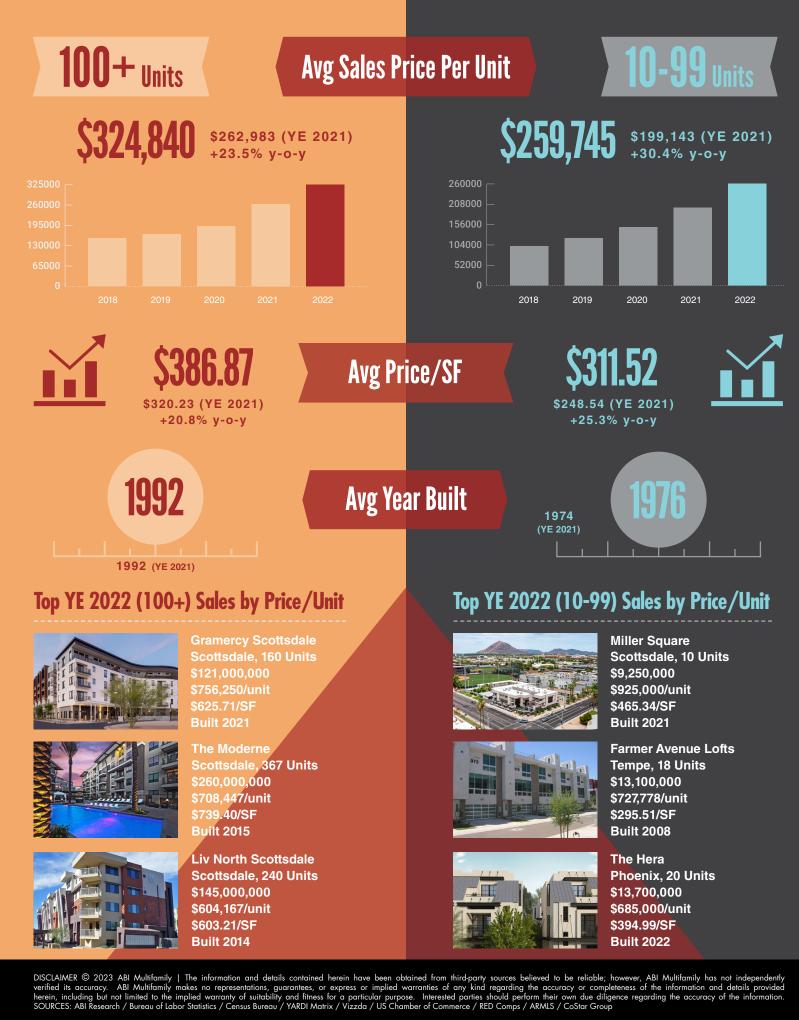

## PHOENIX MSA | MULTIFAMILY

YE 2022 | 10+ Unit Properties Overview

Project: Figures based on when total projects are delivered

| Phoenix MSA Overview (10+ Uni                                |           | AVG Rent/Occupancy (10+ Unit Properties)                                       |
|--------------------------------------------------------------|-----------|--------------------------------------------------------------------------------|
| Total Population                                             | 5,002,682 | YE 2022 YE 2021 Increase / Decrease                                            |
| Unemployment Rate (%)                                        | 3.0%      | <b>\$1,691 \$1,634</b> + <b>\$57</b><br>Avg Rent y-o-y (All Units)             |
| Employment Growth (%)                                        | 4.0%      | <b>94.1% 95.9% -1.8%</b><br>Avg Occupancy Rate y-o-y                           |
| Median HH Income                                             | \$79,838  | New Construction (50+)** Total Inventory                                       |
| GDP Per Capita                                               | \$67,307  | 2,739 Delivered   Avg Absorption 100+ Units                                    |
| <b>Transaction Volume</b><br>\$16.93B (YE 2021) -16.0% y-o-y | \$14.22B  | 11,985 Units   10 Units / Property / Month328,604Under Construction10-99 Units |
| Avg Price/Unit<br>\$254,559 (YE 2021) +24.0% y-o-y           | \$315,618 | 39,191 Units64,282Planned ProjectsTotal Units                                  |
| Avg Price/SF<br>\$311.01 (YE 2021) +21.0% y-o-y              | \$376.20  | <b>29,788</b> Units <b>392,886</b>                                             |