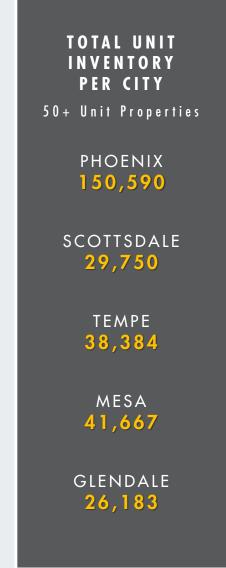

#### TOTAL UNIT INVENTORY

10+ UNIT PROPERTIES: 389,968 50+ UNIT PROPERTIES: 357,288

## PER CITY ANALYSIS OF PHOENIX MSA