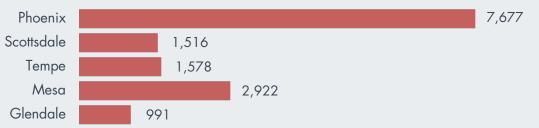

## PLANNED (BY # OF UNITS)

\* Project Units Delivered. Based on when total projects are delivered, not as individual buildings/units are delivered