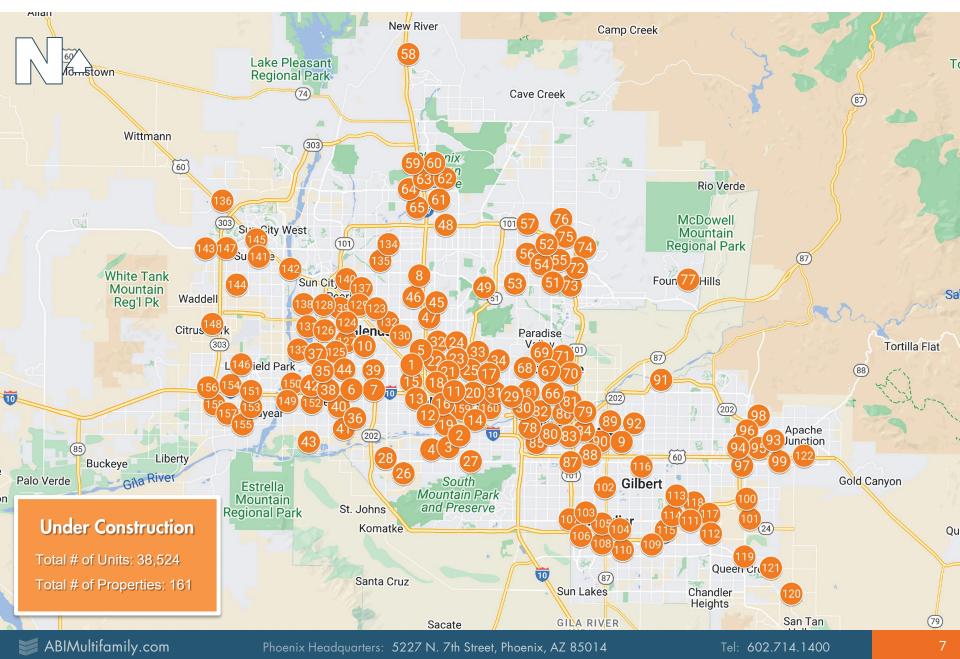

### **UNDER CONSTRUCTION (BY # OF UNITS)**

| Property Name                  | Address                                     | Units | Permit Date | Developer                             |
|--------------------------------|---------------------------------------------|-------|-------------|---------------------------------------|
| 1 Verano Terrace Senior        | 1320 West Indian School Road                | 88    | 9/20/2021   | Bethel Development                    |
| 2 Newsom Village               | 4020 South 9th Street                       | 60    | 3/15/2021   | UMOM New Day Centers                  |
| 3 Sunland Flats                | 225 West Sunland Avenue                     | 90    | 11/1/2021   | TWG Development                       |
| 4 Vista Ridge                  | 2050 West Southern Avenue                   | 308   | 8/1/2021    | Dominium                              |
| 5 Mesquite Terrace             | 5033 North 19th Avenue                      | 297   | 11/8/2021   | Catholic Charities Community Services |
| 6 Aviara Flats                 | 7800 West Encanto Blvd                      | 372   | 7/1/2022    | Dominium                              |
| 7 Mustang Villas               | 5959 West McDowell Road                     | 60    | 9/12/2022   | Yes Housing                           |
| 8 Reserve at Thunderbird, The  | 13404 North 30th Avenue                     | 108   | 8/15/2022   | Atlantic Development & Investments    |
| 9 Commons of Mesa, The         | 160 South MacDonald                         | 144   | 4/4/2022    | Caliber Companies                     |
| 10 Cielo                       | 5619 North 67th Avenue                      | 80    | 1/3/2022    | Cesar Chavez Foundation               |
| 11 811 North 3rd Street        | 811 North 3rd Street                        | 326   | 11/1/2021   | Lincoln Ventures                      |
| 12 Alta Warehouse District     | 402 West Lincoln Street                     | 300   | 3/2/2021    | Wood Partners                         |
| 13 AVE Sky                     | 601 North 3rd Avenue                        | 254   | 12/2/2019   | Korman Communities                    |
| 14 Battery, The                | 411 South 3rd Street                        | 278   | 10/1/2019   | JMA Ventures                          |
| 15 Eco Phx                     | 301 West Roosevelt Street                   | 70    | 5/1/2020    | Habitat Metro                         |
| 16 Rey, The                    | 400 North 2nd Avenue                        | 323   | 4/6/2020    | Fore Property Company                 |
| 17 Skye on 6th                 | SEC North 6th Street & East Garfield Street | 309   | 1/3/2022    | Hubbard Street Group                  |
| 18 Union at Roosevelt Phase II | 888 North 1st Avenue                        | 120   | 2/21/2022   | Origin Investments                    |
| 19 X Phoenix Phase II          | 200 West Monroe Street                      | 352   | 8/17/2022   | X Company, The                        |
| 20 VB on 12th                  | 220 North 12th Street                       | 235   | 2/1/2021    | Defer Gain                            |
| 21 Aspire Park Central         | 100 West Catalina Drive                     | 278   | 10/1/2020   | Dinerstein Companies                  |
| 22 Aura Central                | 3883 North Central Avenue                   | 251   | 4/9/2020    | Trinsic Residential Group             |
| 23 Callia                      | 4100 North Central Avenue                   | 403   | 5/17/2021   | Toll Brothers Apartment Living        |
| 24 One Camelback               | 1 East Camelback Road                       | 162   | 4/1/2019    | Stellar Residential                   |
| 25 Seven Oaks                  | North 7th Street & East Oak Street          | 332   | 4/1/2022    | Embrey Partners                       |

| 26Liv Laveen3875 West Dobbins Road27Proximity Baseline1640 East Baseline Road | 360<br>80<br>217           | ) 5/17/2022<br>6/14/2021 | Liv Communities              |
|-------------------------------------------------------------------------------|----------------------------|--------------------------|------------------------------|
| 27 Proximity Baseline 1640 Fast Baseline Road                                 |                            | 6/14/2021                |                              |
|                                                                               | 217                        |                          | Avenue North                 |
| 28 Sanctuary on 51st 7100 South 51st Avenue                                   |                            | 7 4/19/2021              | Brown Group                  |
| 291000 North 44th Street1000 North 44th Street                                | 452                        | 9/1/2022                 | JLB Partners                 |
| 30 Banyan on Washington 5353 East Washington St                               | eet 223                    | 3 1/18/2021              | Banyan Residential           |
| 31 Patriot Square 640 North 32nd Street                                       | 83                         | 7/18/2022                | Montlake Residential         |
| 32 Broadstone Uptown 500 West Camelback Ro                                    | d 284                      | 4/1/2021                 | Alliance Residential Company |
| 33 Alta Bluewater NEC North 16th Street &                                     | East Camelback Road 216    | 6/20/2022                | Wood Partners                |
| 34 Common, The 4225 North 32nd Street                                         | 130                        | 3/10/2021                | Phoenix Rising Investments   |
| 35 Alta 99th North 99th Avenue & W                                            | est Indian School Road 402 | 2 8/1/2022               | Wood Partners                |
| 36 Avilla Magnolia 2525 South 75th Avenue                                     | 166                        | 5 3/1/2021               | NexMetro Communities         |
| 37 Bungalows at Camelback, The SEC North 99th Avenue                          | West Camelback Road 325    | 5 3/1/2021               | Cavan Companies              |
| 38 CTC on McDowell 9200 West McDowell Ro                                      | 166 Ido 166                | 6/14/2021                | Taylor Morrison              |
| 39 Flatz 602 2822 North 59th Avenue                                           | 180                        | ) 10/1/2021              | Zekelman Industries          |
| 40 Parc Tolleson 8827 West McDowell Rc                                        | id 258                     | 3 1/1/2022               | Evergreen Development        |
| 41 Retreat at Tuscano 7725 West Lower Bucke                                   | e Road 220                 | 8/9/2021                 | NextGen Apartments           |
| 42 TerraLane at Park McDowell 2250 North 95th Avenue                          | 163                        | 3 2/9/2022               | TerraLane Communities        |
| 43 VLUX at Sunset Farms 4343 South 103rd Avenu                                | 94                         | 4/1/2022                 | Van Trust Real Estate        |
| 44 Zora Encanto NEC North 83rd Avenue                                         | & West Encanto Blvd 109    | 9 10/4/2021              | Suncrest Real Estate & Land  |
| 45 19 North 2121 West Butler Drive                                            | 96                         | 1/1/2022                 | Pollack, Steve               |
| 46 Collins Court Phase II 10421 North 33rd Avenu                              | e 50                       | 2/7/2022                 | Arizona Housing              |
| 47 Landon, The 8125 North 23rd Avenue                                         | 62                         | 1/1/2021                 | Trillium Residential         |
| 48 Aileron by Moderne 20350 North 7th Avenue                                  | 287                        | 7 7/11/2022              | Triumph Properties Group     |
| 49 Charleston, The 11825 North 25th Place                                     | 72                         | 8/2/2021                 | Treger Partners              |
| 50 Harmony at Cactus 2625 East Cactus Road                                    | 404                        | 1/17/2022                | Treger Partners              |

| Property Name                | Address                                     | Units | Permit Date | Developer                    |
|------------------------------|---------------------------------------------|-------|-------------|------------------------------|
| 51 Manor Scottsdale, The     | 13220 North Scottsdale Road                 | 286   | 11/9/2020   | Related Group                |
| 52 Optima Kierland Phase III | 7160 East Kierland Blvd                     | 288   | 8/2/2021    | Optima                       |
| 53 PV                        | East Cactus Road & North Tatum Blvd         | 400   | 8/22/2022   | StreetLights Residential     |
| 54 Quincy at Kierland, The   | 15826 North Scottsdale Road                 | 266   | 4/12/2021   | Embrey Partners              |
| 55 Residences Kierland       | 15825 North 71st Street                     | 290   | 9/1/2020    | Quarterra Multifamily        |
| 56 Soltra Kierland           | 7111 East Tierra Buena Lane                 | 202   | 11/9/2020   | Leon Capital Group           |
| 57 Sunela                    | 20600 North 55th Street                     | 272   | 2/15/2022   | Greystar                     |
| 58 Arise North Phoenix       | SEC Interstate 17 & West Arroyo Norte Drive | 170   | 2/7/2022    | Family Development           |
| 59 Ascend at Dynamite        | 28201 North Black Canyon Hwy                | 260   | 11/1/2021   | D.R. Horton                  |
| 60 Avilla Canyon             | 27777 North Black Canyon Hwy                | 211   | 12/7/2020   | NexMetro Communities         |
| 61 BB Living at Union Park   | North 19th Avenue & West Happy Valley Road  | 154   | 4/19/2021   | BB Living                    |
| 62 Cabana Happy Valley       | 24825 North 19th Avenue                     | 292   | 3/28/2022   | Greenlight Communities       |
| 63 Livano Deer Valley, The   | 26800 North 27th Avenue                     | 242   | 4/26/2021   | LIV Development              |
| 64 Sentio                    | 3600 West Happy Valley Road                 | 325   | 3/15/2021   | Hines Interests              |
| 65 Town Deer Valley          | 24100 North 19th Avenue                     | 388   | 4/26/2021   | Related Group                |
| 66 Bella Alba                | 1000 North Scottsdale Road                  | 282   | 8/1/2022    | Five Star Development        |
| 67 Formation                 | 2040 North Scottsdale Road                  | 170   | 11/2/2020   | Mack Real Estate Group       |
| 68 Overture Arcadia          | 6080 East Thomas Road                       | 159   | 8/16/2021   | Alliance Residential Company |
| 69 Scottsdale Entrada        | 6460 East McDowell Road                     | 735   | 11/1/2020   | Banyan Residential           |
| 70 Scottsdale Residences     | 6903 East Main Street                       | 130   | 1/12/2022   | Baron Properties             |
| 71 SEVENTYONE15 McDowell     | 7115 East McDowell Road                     | 274   | 12/1/2020   | Alliance Residential Company |
| 72 WaterView                 | North 73rd Street & East Camelback Road     | 260   | 4/18/2022   | Stockdale Capital Partners   |
| 73 8555 East Raintree Drive  | 8555 East Raintree Drive                    | 192   | 2/9/2022    | High Street Residential      |
| 74 Alta Raintree             | 8688 East Raintree Drive                    | 330   | 8/24/2020   | Wood Partners                |
| 75 Overture North Scottsdale | 15024 North 90th Street                     | 155   | 6/20/2022   | Greystar                     |

| Property Name                     | Address                            | Units | Permit Date | Developer                    |
|-----------------------------------|------------------------------------|-------|-------------|------------------------------|
| 76 San Artes                      | 17900 North Hayden Road            | 552   | 2/10/2020   | Mark-Taylor                  |
| 77 San Bellara                    | 17800 North 78th Street            | 180   | 10/18/2021  | Mark-Taylor                  |
| 78 Havenly Fountain Hills, The    | 16550 East Avenue of the Fountains | 147   | 12/14/2020  | Keystone Homes               |
| 79 651 East 6th Street            | 651 East 6th Street                | 200   | 3/14/2022   | Transwestern                 |
| 80 Alyssa, The                    | 2110 East Rio Salado Pkwy          | 335   | 3/28/2022   | StreetLights Residential     |
| 81 Aura Apache                    | 1820 East Apache Blvd              | 296   | 9/12/2022   | Trinsic Residential Group    |
| 82 Banyan Northbend               | 1245 East Curry Road               | 621   | 9/1/2021    | Banyan Residential           |
| 83 Camden Tempe II                | 600 East Curry Road                | 397   | 12/7/2020   | Camden Property Trust        |
| 84 Culdesac Tempe                 | 2025 East Apache Blvd              | 761   | 11/15/2021  | Sunbelt Holdings             |
| 85 Milhaus @ Apache & River       | 2125 East Apache Blvd              | 219   | 6/20/2022   | Milhaus Development          |
| 86 Parc Broadway                  | 711 West Broadway Road             | 324   | 4/1/2021    | Evergreen Development        |
| 87 Smith & Rio                    | 1979 East Rio Salado Pkwy          | 310   | 10/11/2021  | Trammell Crow Residential    |
| 88 2160 East Baseline Road        | 2160 East Baseline Road            | 200   | 5/2/2022    | Trammell Crow Residential    |
| 89 Broadstone Dobson Ranch        | 1666 South Dobson Road             | 288   | 3/1/2021    | Alliance Residential Company |
| 90 Eco Mesa                       | 127 West Pepper Place              | 102   | 1/10/2022   | Habitat Metro                |
| 91 Landing at Fiesta Village, The | 1310 West Southern Avenue          | 220   | 6/21/2021   | Rockpoint Group              |
| 92 Lehi Cove                      | 3230 East Thomas Road              | 89    | 7/12/2021   | Skybridge Companies          |
| 93 Mesa Arts District Lofts       | 145 East Main Street               | 335   | 1/3/2022    | Opus Group, The              |
| 94 Ascend at Mountain Vista       | 10631 East Southern Avenue         | 300   | 7/5/2021    | D.R. Horton                  |
| 95 Bella Encanta                  | 9641 East Hampton Avenue           | 249   | 4/19/2021   | Bela Flor Development        |
| 96 Cabana Southern                | 9733 East Southern Avenue          | 230   | 3/22/2022   | Greenlight Communities       |
| 97 CTC at Ellsworth               | 250 North Ellsworth Road           | 144   | 8/3/2020    | Taylor Morrison              |
| 98 Falls at Crismon Commons, The  | 1810 South Crismon Road            | 240   | 6/20/2022   | Overland Group               |
| 99 Peralta Vista                  | 526 North Ellsworth Road           | 135   | 3/1/2021    | Isola Homes                  |
| 100 Sage Mesa                     | 10529 East Hampton Avenue          | 189   | 6/1/2021    | Sparrow Partners             |

| Property Name                         | Address                                               | Units | Permit Date | Developer                                    |
|---------------------------------------|-------------------------------------------------------|-------|-------------|----------------------------------------------|
| 101 Springs at Eastmark               | 9321 East Warner Road                                 | 276   | 8/16/2021   | Continental Properties - Menomonee Falls, WI |
| 102 Tavalo at Cadence                 | 9410 East Cadence Pkwy                                | 197   | 2/1/2021    | GTIS Partners                                |
| 103 Alta Chandler at the Park         | 1333 West Parklane Blvd                               | 293   | 10/1/2021   | Wood Partners                                |
| 104 DC Heights                        | 222 West Boston Street                                | 157   | 1/4/2021    | Chason Affinity Companies                    |
| 105 Desert Jewel Phase III            | 2800 North Arizona Avenue                             | 72    | 10/19/2020  | Verma, Avtar C.                              |
| 106 Encore Chandler                   | 100 South Nevada Street                               | 208   | 4/5/2021    | Encore Enterprises                           |
| 107 Mera Chandler                     | 2050 West Pecos Road                                  | 184   | 2/14/2022   | Sparrow Partners                             |
| 108 Plaza Taos, The                   | 1900 South Arizona Avenue                             | 164   | 9/1/2021    | Garrett Companies, The - Greenwood, IN       |
| 109 Town Chandler                     | 2425 West Frye Road                                   | 420   | 2/7/2022    | Rockpoint Group                              |
| 110 Town Germann                      | SWC East Germann Road & South Lindsay Road            | 209   | 11/22/2021  | Family Development                           |
| 111 Zaterra                           | 200 West Germann Road                                 | 392   | 1/4/2021    | P.B. Bell Companies, The                     |
| 112 Album Cooley Station              | 2660 South Recker Road                                | 204   | 4/19/2021   | Greystar                                     |
| 113 Alta Cooley Station               | 2550 South Recker Road                                | 248   | 7/1/2021    | Wood Partners                                |
| 114 Bungalows on Ash, The             | NEC North Ash Street & North Gilbert Road             | 165   | 4/5/2021    | Cavan Companies                              |
| 115 Bungalows on Ray, The             | East Ray Rd & South Santan Village Pkwy               | 159   | 6/7/2021    | Cavan Companies                              |
| 116 Elevation at the Village          | 1935 South Santan Village Pkwy                        | 214   | 5/10/2021   | Vedura Residential                           |
| 117 Novel Val Vista                   | 1727 East Pecos Road                                  | 317   | 4/12/2021   | Crescent Communities                         |
| 118 Springs at Cooley Station         | 4210 East Williams Field Road                         | 276   | 10/1/2020   | Continental Properties - Menomonee Falls, WI |
| 119 Tyler, The                        | 1530 South Higley Road                                | 320   | 4/1/2020    | StreetLights Residential                     |
| 120 Acero Queen Creek Station         | NWC South Ellsworth Loop Road & East Rittenhouse Road | 476   | 1/4/2022    | IDM                                          |
| 121 Bungalows at Combs & Gantzel, The | NWC East Combs Road & North Gantzel Road              | 234   | 8/1/2022    | Cavan Companies                              |
| 122 EVR Spur Cross                    | 22557 East Forever Way                                | 174   | 1/21/2021   | El Dorado Holdings                           |
| 123 Hampton Meridian                  | 3000 West Southern Avenue                             | 195   | 3/7/2022    | Paragon Development Group                    |
| 124 59 Evergreen                      | 8450 North 59th Avenue                                | 96    | 8/16/2021   | Visiquest Properties                         |
| 125 Bungalows at Westgate             | 7403 North 91st Avenue                                | 190   | 2/15/2021   | Cavan Companies                              |

| Prop | erty Name                   | Address                                       | Units | Permit Date | Developer                                    |
|------|-----------------------------|-----------------------------------------------|-------|-------------|----------------------------------------------|
| 126  | Cardinal 95                 | 9600 West Georgia Avenue                      | 198   | 7/5/2022    | Cardinal Group Investments                   |
| 127  | Cuvee                       | 7200 North 91st Avenue                        | 310   | 2/12/2021   | Fore Property Company                        |
| 128  | Glen 91                     | 8991 West Glendale Avenue                     | 296   | 6/7/2021    | HCW                                          |
| 129  | Mera Westgate               | 7460 North Zanjero Blvd                       | 189   | 11/2/2020   | Sparrow Partners                             |
| 130  | Nacona                      | 8772 North 67th Avenue                        | 192   | 11/17/2021  | Forum Real Estate Group                      |
| 131  | Palmaire                    | 7087 North 45th Avenue                        | 52    | 7/11/2022   | Ridgeway Management                          |
| 132  | Springs at Westgate         | 10020 West Glendale Avenue                    | 292   | 9/5/2022    | Continental Properties - Menomonee Falls, WI |
| 133  | Townhomes at Manistee Ranch | 7959 North 53rd Avenue                        | 71    | 1/15/2021   | Virtua Partners                              |
| 134  | Village at Camelback Park   | 11200 West Camelback Road                     | 194   | 6/14/2021   | Empire Group, The                            |
| 135  | Amberlin Arrowhead          | 17120 North 51st Avenue                       | 204   | 5/16/2022   | Sparrow Partners                             |
| 136  | Hangar at Thunderbird       | 15301 North 57th Avenue                       | 251   | 7/21/2021   | P.B. Bell Companies, The                     |
| 137  | Bungalows at Asante         | 16630 North Pat Tillman Blvd                  | 293   | 1/10/2022   | Cavan Companies                              |
| 138  | Landmark on 67th            | 9160 North 67th Avenue                        | 56    | 6/1/2021    | lanc, Florin                                 |
| 139  | Prescott at Park West, The  | 8102 North 99th Avenue                        | 95    | 1/10/2022   | Porter Kyle                                  |
| 140  | Village at Pioneer Park     | 8405 West Olive Avenue                        | 332   | 12/7/2020   | Empire Group, The                            |
| 141  | VLUX at Peoria Heights      | 9190 North 83rd Avenue                        | 189   | 11/15/2021  | Van Trust Real Estate                        |
| 142  | Alta Surprise               | NWC North Litchfield Road & West Statler Blvd | 312   | 8/1/2022    | Wood Partners                                |
| 143  | Avilla Grand                | 11755 West Thompson Ranch Road                | 267   | 7/13/2022   | NexMetro Communities                         |
| 144  | Bungalows on Sarival, The   | SEC West Bell Road & North Sarival Road       | 339   | 11/8/2021   | Cavan Companies                              |
| 145  | Estia Surprise Farms        | 17701 West Bell Road                          | 252   | 2/15/2021   | Zilber Residential Group                     |
| 146  | Sobremesa Villas            | SWC West Cactus Road & North Reems Road       | 150   | 7/12/2021   | Isola Homes                                  |
| 147  | Town Surprise               | 16830 North 141st Avenue                      | 114   | 11/1/2021   | Family Development                           |
| 148  | Aviva Goodyear              | 4175 North Falcon Drive                       | 288   | 11/2/2020   | Housing Trust Group                          |
| 149  | Bungalows on Cotton Lane    | North Cotton Lane & West Orangewood Avenue    | 336   | 7/6/2021    | Cavan Companies                              |
| 150  | Avari                       | 11580 West Corporate Drive                    | 354   | 1/11/2021   | Heers Management                             |

| Property Name                             | Address                                     | Units  | Permit Date | De                           | eveloper |
|-------------------------------------------|---------------------------------------------|--------|-------------|------------------------------|----------|
| 151 Cottages on McDowell                  | North 119th Avenue & West McDowell Road     | 217    | 8/29/2022   | Weststone Communities        |          |
| 152 Mera Goodyear                         | 1375 North 145th Avenue                     | 188    | 11/2/2020   | Sparrow Partners             |          |
| 153 Village at the BLVD                   | SEC North Park Avenue & West Roosevelt Road | 185    | 6/21/2021   | Empire Group, The            |          |
| 154 Cabana Bullard                        | 14780 West Van Buren Street                 | 336    | 8/2/2021    | Greenlight Communities       |          |
| 155 Cyrene at Estrella                    | 15430 West Baden Street                     | 64     | 11/2/2020   | JEN Partners                 |          |
| 156 FirstStreet at the Ballpark           | Estrella Pkwy & West Lower Buckeye Road     | 251    | 6/1/2022    | Harvard Investments          |          |
| 157 Hillstone Residences at Canyon Trails | 1050 South 173rd Avenue                     | 240    | 2/1/2021    | Hillstone Homes              |          |
| 158 Solace at Ballpark Village            | 2445 South Estrella Pkwy                    | 211    | 6/1/2021    | Jackson Dearborn Partners    |          |
| 159 TerraLane at Canyon Trails South      | North 173rd Avenue & West Van Buren Street  | 299    | 2/9/2022    | TerraLane Communities        |          |
| 160 PALMtower                             | 440 East Van Buren Street                   | 352    | 2/21/2022   | North American Development G | Group    |
| 161 Harmony at the Park                   | 1950 East Polk Street                       | 120    | 12/16/2021  | Gorman & Company             |          |
| TOTAL (UNDER CONSTRUCTION)                |                                             | 38,524 |             |                              |          |