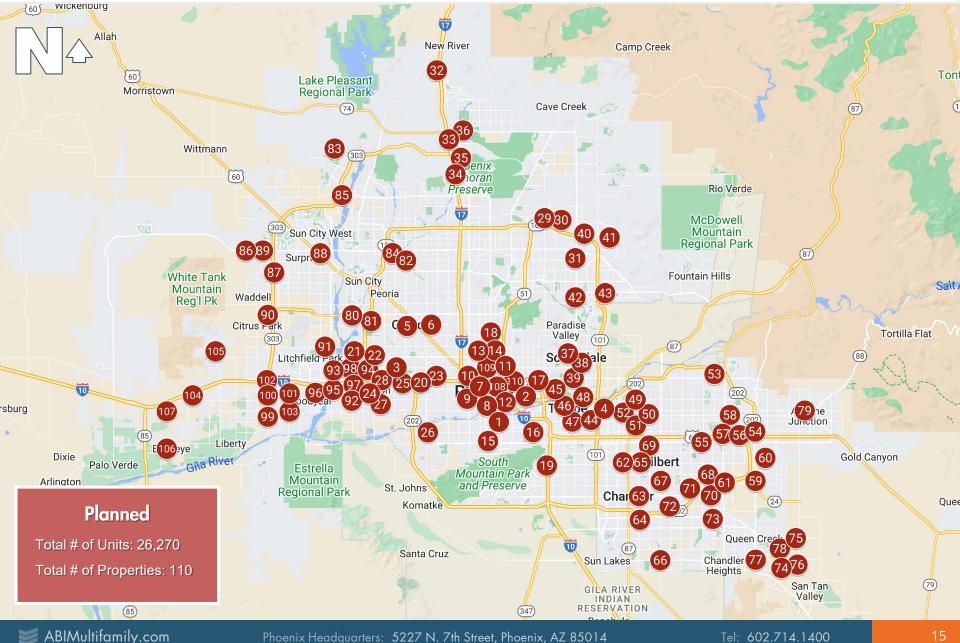

## PLANNED (BY # OF UNITS)

\* Project Units Delivered. Based on when total projects are delivered, not as individual buildings/units are delivered

|                            |                                             |     |         | ·                            |
|----------------------------|---------------------------------------------|-----|---------|------------------------------|
| Salt River Flats           | South 14th Street & East Broadway Road      | 192 | Planned | Ulysses Development Group    |
| 2900 East Van Buren Street | 2900 East Van Buren Street                  | 66  | Planned | Arizona Housing              |
| Casa Azure                 | 7750 West Encanto Blvd                      | 196 | Planned | Dominium                     |
| 2431 East Apache Blvd      | 2431 East Apache Blvd                       | 106 | Planned | Gorman & Company             |
| Centerline on Glendale     | 6529 West Glendale Avenue                   | 186 | Planned | Gorman & Company             |
| Unity at West Glendale     | 4751 West Glendale Avenue                   | 105 | Planned | TWG Development              |
| Astra Phoenix              | 333 North 2nd Avenue                        | 400 | Planned | Empire Group, The            |
| Aura Lincoln Union         | South 5th Street & East Lincoln Street      | 354 | Planned | Trinsic Residential Group    |
| Central Station            | 300 North Central Avenue                    | 797 | Planned | GMH Communities              |
| 0 Saiya                    | North 1st Avenue & West McKinley Street     | 389 | Planned | Hatteras Sky                 |
| 1 Governor by Moderne, The | 1717 East McDowell Road                     | 172 | Planned | Moderne                      |
| 2 Ragsdale, The            | North 12th Street & East Washington Street  | 268 | Planned | Hawkins Companies            |
| 3 Aura Uptown              | 225 West Coolidge Street                    | 210 | Planned | Trinsic Residential Group    |
| 4 FORTY600                 | 4600 North Central Avenue                   | 144 | Planned | Ras Developments             |
| 5 Proximity on 7th Street  | 139 East Jesse Owens Pkwy                   | 84  | Planned | Avenue North                 |
| 6 Sanctuary at 40th        | South 40th Street & East Southern Avenue    | 197 | Planned | Brown Group                  |
| 7 Urban Connected Phase II | 1220 North 44th Street                      | 50  | Planned | Parasher, Narinder K.        |
| 8 Broadstone on 7th        | 5727 North 7th Street                       | 257 | Planned | Alliance Residential Company |
| 9 10831 South 51st Street  | 10831 South 51st Street                     | 100 | Planned | Caliber Companies            |
| 0 Allero 59                | 5821 West McDowell Road                     | 94  | Planned | Nunns Construction           |
| 1 Elevation at the Trails  | 4141 North 104th Drive                      | 100 | Planned | Blueprint Capital            |
| 2 Liv Avondale             | North 99th Avenue & West Indian School Road | 333 | Planned | Liv Communities              |
| 3 Los Vecinos Phase II     | 1950 North 43rd Avenue                      | 50  | Planned | FLM Enterprises              |
| 4 Moderne at Roosevelt     | North 97th Avenue & W Roosevelt Street      | 185 | Planned | Moderne Communities          |
| 5 Streamliner 67th         | 6755 West McDowell Road                     | 100 | Planned | Greenlight Communities       |

| 26Village at Liberty Farms, The49          | 952 West Southern Avenue<br>Iorth 99th Avenue & West Van Buren Street | 153  | Planned | Empire Group, The             |
|--------------------------------------------|-----------------------------------------------------------------------|------|---------|-------------------------------|
|                                            | orth 99th Avenue & West Van Buren Street                              |      |         | p.i.e e.oup, inc              |
| 27 Village at Paseo De Luces No            |                                                                       | 269  | Planned | Empire Group, The             |
| 28 Wilshire Multifamily North and South 18 | 844 North 83rd Avenue                                                 | 106  | Planned | Bear Holdings Group           |
| 29 City North No                           | orth 56th Street & Loop 101                                           | 1000 | Planned | Crown Realty & Development    |
| 30 North 56th Street & Loop 101 No         | orth 56th Street & Loop 101                                           | 600  | Planned | ZOM                           |
| 31 Optima 15615 15                         | 5615 North 71st Street                                                | 170  | Planned | Optima                        |
| 32 Avilla Vista Norte No                   | orth 43rd Avenue & West Samples Lane                                  | 191  | Planned | NexMetro Communities          |
| 33North Gateway Core32                     | 2201 North 31st Avenue                                                | 226  | Planned | Thompson Thrift Residential   |
| 34 Sage Phase II 28                        | 8425 North Black Canyon Hwy                                           | 232  | Planned | Beztak Properties             |
| 35 Village at Sonoran Vista No             | orth North Valley Parkway & West Rancho Tierra Drive                  | 240  | Planned | Empire Group, The             |
| 36 Village of Bronco Trail No              | orth 29th Avenue & Sonoran Desert Drive                               | 354  | Planned | Empire Group, The             |
| 37 Magnolia Waterside 68                   | 824 East Indian School Road                                           | 54   | Planned | Magnolia Property Company     |
| 38 Museum Square 71                        | 108 East 2nd Street                                                   | 92   | Planned | Arc Construction              |
| 39 Southdale 70                            | 000 East McDowell Road                                                | 267  | Planned | Hawkins Companies             |
| 40 Grayhawk Residences at Cavasson 77      | 701 East Legacy Blvd                                                  | 400  | Planned | Alliance Residential Company  |
| 41 One Scottsdale 72                       | 221 East Legacy Blvd                                                  | 314  | Planned | StreetLights Residential      |
| 42 Scottsdale & Mountain View 98           | 880 North Scottsdale Road                                             | 85   | Planned | Sterling Real Estate Partners |
| 43 Village at 9400 Shea, The 93            | 375 East Shea Blvd                                                    | 219  | Planned | Kaplan Companies              |
| 44 Blue at Eastline Village 20             | 058 East Apache Blvd                                                  | 187  | Planned | Jones, Jeffrey                |
| 45 Broadstone At The Grand 10              | 013 West Washington Street                                            | 289  | Planned | Alliance Residential Company  |
| 46 Dwell, The 43                           | 30 South Farmer Avenue                                                | 129  | Planned | Holualoa Companies            |
| 47 Hilo Tempe 70                           | 01 South Mill Avenue                                                  | 280  | Planned | Core Spaces                   |
| 48 South Pier at Tempe Town Lake 11        | 190 Vista Del Lago Drive                                              | 587  | Planned | Fransway, Robert P.           |
| 49 17-31-37 West University 17             | 7 West University Drive                                               | 96   | Planned | Karim, Abdul                  |
| 50 Palladium Grid, The Ea                  | ast Main Street & South Pomeroy                                       | 296  | Planned | 3W Management                 |

| Property Name                       | Address                                           | Units | Permit Date | Developer                                    |
|-------------------------------------|---------------------------------------------------|-------|-------------|----------------------------------------------|
| 51 Residences on First Phase III    | 63 West 1st Avenue                                | 72    | Planned     | Urban Development Partners                   |
| 52 Residences on Main, The          | 424 West Main Street                              | 200   | Planned     | Chicanos Por La Causa                        |
| 53 Ascend at Longbow Highpoint      | 5957 East Longbow Pkwy                            | 359   | Planned     | D.R. Horton                                  |
| 54 Ellsworth Townhomes              | 9048 East Southern Avenue                         | 60    | Planned     | Verma, Avtar C.                              |
| 55 Higley                           | East Baseline Road & North Higley Road            | 261   | Planned     | Fore Property Company                        |
| 56 One at Mountain Vista, The       | 10635 East Hampton Avenue                         | 345   | Planned     | Talos Holdings                               |
| 57 Stillwater Superstition          | 1445 South Power Road                             | 395   | Planned     | Stillwater Capital                           |
| 58 Sunvalley Village                | 44 North Sunvalley Blvd                           | 96    | Planned     | Verma, Avtar C.                              |
| 59 2.0 at Eastmark                  | South Ellsworth Road & East Point Twenty-Two Blvd | 354   | Planned     | Seaview Capital                              |
| 60 Cadence at Gateway               | 6060 South Crismon Road                           | 302   | Planned     | Wolff Company, The                           |
| 61 Gallery Park                     | Loop 202 & South Power Road                       | 347   | Planned     | Vivo Partners                                |
| 62 Elevation AZ 87                  | North Arizona Avenue & West Elliot Road           | 199   | Planned     | Vedura Residential                           |
| 63 Elux at McQueen                  | South McQueen Road & Santan Fwy                   | 162   | Planned     | Snowdon Residential                          |
| 64 Noria Phase II                   | 2177 South McQueen Road                           | 246   | Planned     | Robson Communities                           |
| 65 Uptown Commons                   | North Arizona Avenue & West Elliot Road           | 252   | Planned     | Meyer Development                            |
| 66 Villages at Chandler             | South Gilbert Road & East Riggs Road              | 109   | Planned     | Truvista Development                         |
| 67 Avanterra Town Square            | 1269 South Gilbert Road                           | 102   | Planned     | Continental Properties - Menomonee Falls, WI |
| 68 Gabriella Pointe                 | South Wade Drive & East Warner Road               | 605   | Planned     | Management Support                           |
| 69 Gilbert Commons                  | 1400 North Cooper Road                            | 205   | Planned     | JB Partners                                  |
| 70 Quintana at Verde                | 2515 South Verde Drive                            | 197   | Planned     | Shaw, Dennis C.                              |
| 71 Santan Village                   | 1835 South Santan Village Pkwy                    | 301   | Planned     | LeSueur Investments                          |
| 72 Stillwater Rivulon               | South Lindsay Road & East Pecos Road              | 352   | Planned     | Nationwide Realty Investors                  |
| 73 Woodcrest Village at Power Ranch | 4053 South Ranch House Pkwy                       | 120   | Planned     | Bela Flor Development                        |
| 74 Acero Harvest Station            | North Gary Road & West Combs Road                 | 204   | Planned     | IDM                                          |
| 75 Amberlin Queen Creek             | 270 West Ocotillo Road                            | 199   | Planned     | Sparrow Partners                             |

| Property Name                                | Address                                         | Units | Permit Date | Developer                     |
|----------------------------------------------|-------------------------------------------------|-------|-------------|-------------------------------|
| 76 Harvest Station                           | Gary Road & East Riggs Road                     | 78    | Planned     | Eisenberg Company             |
| 77 Queen Creek Commons                       | South Ellsworth Road & East Riggs Road          | 275   | Planned     | GTIS Partners                 |
| 78 Village at Schnepf Farms, The             | East Cloud Road & South Rittenhouse Road        | 144   | Planned     | Empire Group, The             |
| 79 Circle Trail Suites                       | North San Marcos Drive & West Superstition Blvd | 56    | Planned     | Sound Builders Group          |
| 80 North 107th Avenue & West Northern Avenue | North 107th Avenue & West Northern Avenue       | 74    | Planned     | Arcadia Management            |
| 81 Zanjero Falls                             | 7410 North Zanjero Blvd                         | 300   | Planned     | Kanaka, Sharat                |
| 82 Moderne at Arrowhead                      | North 67th Avenue & West Greenway Road          | 182   | Planned     | Moderne                       |
| 83 Lake Pleasant Heights                     | North El Mirage Road & West Westland Road       | 263   | Planned     | NexMetro Communities          |
| 84 Revolve @ P83                             | 7551 West Paradise Lane                         | 195   | Planned     | Sub 4 Development Company     |
| 85 Villages at Pleasant River                | North 115th Avenue & West Happy Valley Pkwy     | 246   | Planned     | Empire Group, The             |
| 86 Allora Surprise                           | West Bell Road & North Citrus Road              | 351   | Planned     | Trammell Crow Residential     |
| 87 Christopher Todd Communities at Paradisi  | Loop 303 & West Cactus Road                     | 193   | Planned     | Taylor Morrison               |
| 88 Heritage on Dysart                        | 16601 North Dysart Road                         | 120   | Planned     | Virtua Partners               |
| 89 West Bell Road & North Citrus Road        | West Bell Road & North Citrus Road              | 300   | Planned     | Sunbelt Holdings              |
| 90 Cotton Lane & Northern Avenue             | North Cotton Lane & West Northern Avenue        | 144   | Planned     | GTIS Partners                 |
| 91 Innovation Villas on Camelback            | 12730 West Camelback Road                       | 153   | Planned     | Blue Vista Capital Group      |
| 92 Alta Avondale                             | North Avondale Blvd & West Van Buren Street     | 360   | Planned     | Wood Partners                 |
| 93 Avondale Commons                          | North Avondale Blvd & West McDowell Road        | 324   | Planned     | Overland Group                |
| 94 Avondale Station                          | North 99th Avenue & West Encanto Blvd           | 420   | Planned     | Goodman Real Estate           |
| 95 Cerro Vista                               | 12116 West Van Buren Street                     | 255   | Planned     | Quarterra Multifamily         |
| 96 Crystal Cove                              | North Central Avenue & East La Canada Blvd      | 238   | Planned     | Sterling Real Estate Partners |
| 97 Encore Avondale                           | North Park Avenue & West Roosevelt Street       | 300   | Planned     | Encore Enterprises            |
| 98 Nirvana at Harbor Shores                  | Harbor Shore Blvd & West McDowell Road          | 172   | Planned     | Larson Capital Management     |
| 99 Arrebol Villas                            | South Cotton Lane & West Elwood Street          | 230   | Planned     | Isola Homes                   |
| 100 Aviata at Canyon Trails                  | Canyon Trails Blvd & South Cotton Lane          | 418   | Planned     | Heers Management              |

| Property Name                                   | Address                                     | Units  | Permit Date | Developer                          |
|-------------------------------------------------|---------------------------------------------|--------|-------------|------------------------------------|
| 101 Ballpark Village Northeast I                | 875 South Estrella Pkwy                     | 300    | Planned     | нсw                                |
| 102 Christopher Todd Communities on Cotton Lane | North Cotton Lane & West Garfield Street    | 328    | Planned     | Christopher Todd Properties        |
| 103 Converge at Ballpark Village                | 15355 West Lower Buckeye Pkwy               | 355    | Planned     | Jackson Dearborn Partners          |
| 104 Blueprint White Tanks                       | South 231st Lane & North Sundance Pkwy      | 396    | Planned     | Blueprint Capital                  |
| 105 BTR Verrado                                 | West Indian School Road & North Verrado Way | 211    | Planned     | Taylor Morrison                    |
| 106 Landing at Fiesta Village Buckeye, The      | South Miller Road & Monroe Avenue           | 216    | Planned     | Roers Companies                    |
| 107 West Lower Buckeye Road & North Miller Road | West Lower Buckeye Road & North Miller Road | 150    | Planned     | Mangat Group                       |
| 108 700 N. 4th Street Phase II                  | 700 North 4th Street                        | 156    | Planned     | CA Ventures                        |
| 109 Moreland I & II, The                        | 1125 North 3rd Street                       | 237    | Planned     | City of Phoenix Housing Department |
| 110 Harmony at the Park Two                     | 500 North 20th Street                       | 115    | Planned     | Gorman & Company                   |
| Total (Planned)                                 |                                             | 26,270 |             |                                    |