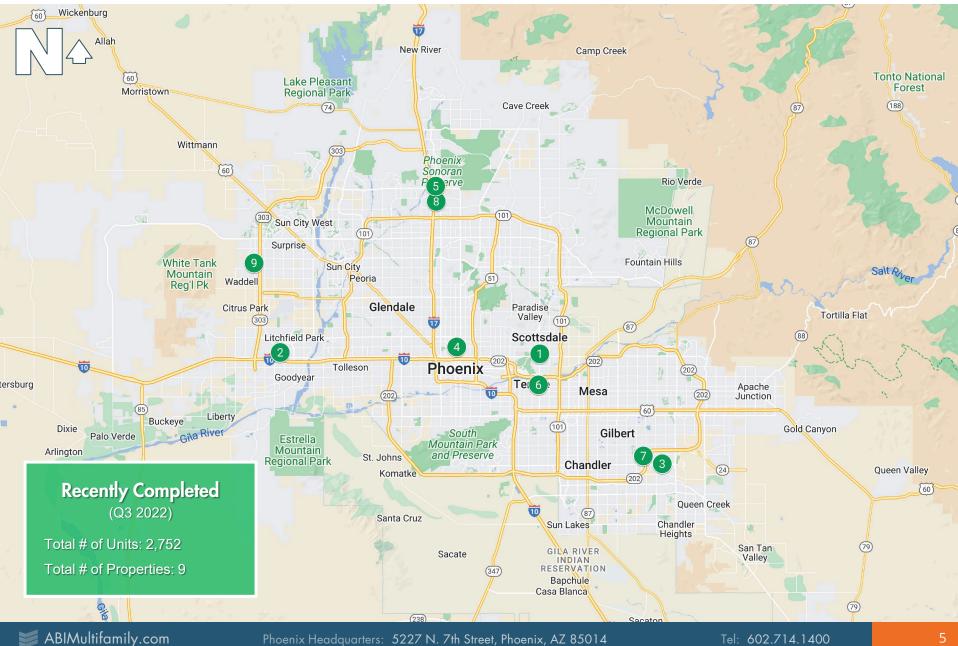

## **RECENTLY COMPLETED (BY # OF UNITS)(Q3)**

#### RECENTLY COMPLETED (50+ UNIT PROPERTIES)

| Property Name                     | Address                        | Units | Completion Date |                                | Developer |
|-----------------------------------|--------------------------------|-------|-----------------|--------------------------------|-----------|
| 1 Alexan Scottsdale               | 2001 North Scottsdale Road     | 282   | 8/10/2022       | Trammell Crow Residential      |           |
| 2 Cabana Encanto                  | 2323 North 150th Drive         | 286   | 8/26/2022       | Greenlight Communities         |           |
| 3 Crossing at Cooley Station, The | 3700 East Williams Field Road  | 408   | 7/29/2022       | Management Support             |           |
| 4 Haverly                         | 31 East Thomas Road            | 323   | 9/16/2022       | Toll Brothers Apartment Living |           |
| 5 Kalon                           | 25300 North 22nd Lane          | 215   | 7/26/2022       | JB Partners                    |           |
| 6 Piedmont, The                   | 707 East 6th Street            | 318   | 7/25/2022       | Aspen Heights Partners         |           |
| 7 Soltra at SanTan Village        | 1690 South Santan Village Pkwy | 380   | 7/26/2022       | Leon Capital Group             |           |
| 8 Springs at Deer Valley          | 24025 North 23rd Avenue        | 296   | 7/26/2022       | Continental Properties         |           |
| 9 TerraLane on Cotton             | 17180 West Sweetwater Avenue   | 244   | 8/31/2022       | TerraLane Communities          |           |
| Recently Completed (Q3 Only)      |                                | 2,752 |                 |                                |           |