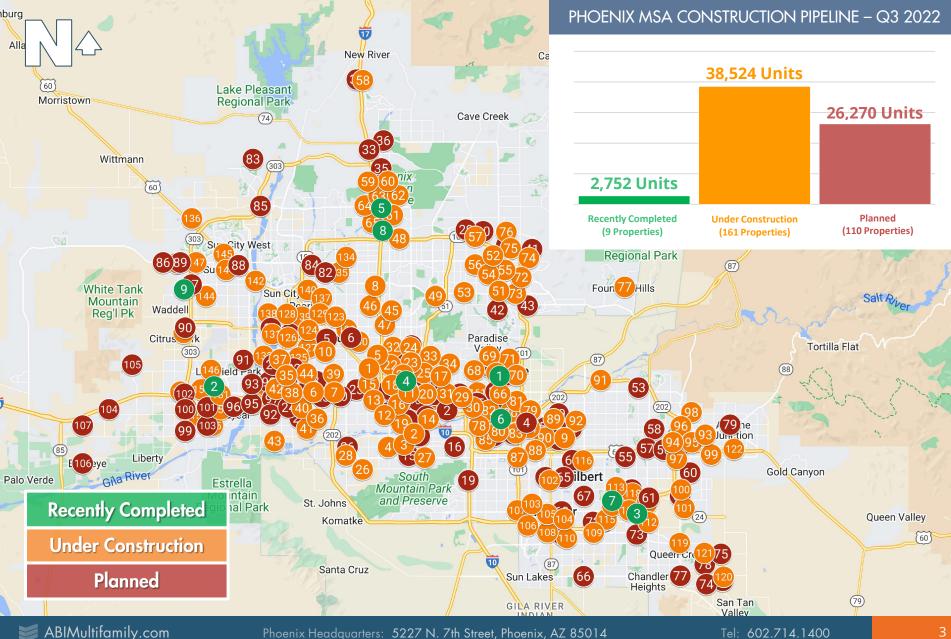

## **RECENTLY COMPLETED (BY # OF UNITS)(Q3)**

### **UNDER CONSTRUCTION (BY # OF UNITS)**

## PLANNED (BY # OF UNITS)

\* Project Units Delivered. Based on when total projects are delivered, not as individual buildings/units are delivered

#### RECENTLY COMPLETED (50+ UNIT PROPERTIES)

| Property Name                     | Address                        | Units | Completion Date |                                | Developer |
|-----------------------------------|--------------------------------|-------|-----------------|--------------------------------|-----------|
| 1 Alexan Scottsdale               | 2001 North Scottsdale Road     | 282   | 8/10/2022       | Trammell Crow Residential      |           |
| 2 Cabana Encanto                  | 2323 North 150th Drive         | 286   | 8/26/2022       | Greenlight Communities         |           |
| 3 Crossing at Cooley Station, The | 3700 East Williams Field Road  | 408   | 7/29/2022       | Management Support             |           |
| 4 Haverly                         | 31 East Thomas Road            | 323   | 9/16/2022       | Toll Brothers Apartment Living |           |
| 5 Kalon                           | 25300 North 22nd Lane          | 215   | 7/26/2022       | JB Partners                    |           |
| 6 Piedmont, The                   | 707 East 6th Street            | 318   | 7/25/2022       | Aspen Heights Partners         |           |
| 7 Soltra at SanTan Village        | 1690 South Santan Village Pkwy | 380   | 7/26/2022       | Leon Capital Group             |           |
| 8 Springs at Deer Valley          | 24025 North 23rd Avenue        | 296   | 7/26/2022       | Continental Properties         |           |
| 9 TerraLane on Cotton             | 17180 West Sweetwater Avenue   | 244   | 8/31/2022       | TerraLane Communities          |           |
| Recently Completed (Q3 Only)      |                                | 2,752 |                 |                                |           |

| Property Name                             | Address                                     | Units  | Permit Date | De                           | eveloper |
|-------------------------------------------|---------------------------------------------|--------|-------------|------------------------------|----------|
| 151 Cottages on McDowell                  | North 119th Avenue & West McDowell Road     | 217    | 8/29/2022   | Weststone Communities        |          |
| 152 Mera Goodyear                         | 1375 North 145th Avenue                     | 188    | 11/2/2020   | Sparrow Partners             |          |
| 153 Village at the BLVD                   | SEC North Park Avenue & West Roosevelt Road | 185    | 6/21/2021   | Empire Group, The            |          |
| 154 Cabana Bullard                        | 14780 West Van Buren Street                 | 336    | 8/2/2021    | Greenlight Communities       |          |
| 155 Cyrene at Estrella                    | 15430 West Baden Street                     | 64     | 11/2/2020   | JEN Partners                 |          |
| 156 FirstStreet at the Ballpark           | Estrella Pkwy & West Lower Buckeye Road     | 251    | 6/1/2022    | Harvard Investments          |          |
| 157 Hillstone Residences at Canyon Trails | 1050 South 173rd Avenue                     | 240    | 2/1/2021    | Hillstone Homes              |          |
| 158 Solace at Ballpark Village            | 2445 South Estrella Pkwy                    | 211    | 6/1/2021    | Jackson Dearborn Partners    |          |
| 159 TerraLane at Canyon Trails South      | North 173rd Avenue & West Van Buren Street  | 299    | 2/9/2022    | TerraLane Communities        |          |
| 160 PALMtower                             | 440 East Van Buren Street                   | 352    | 2/21/2022   | North American Development G | Group    |
| 161 Harmony at the Park                   | 1950 East Polk Street                       | 120    | 12/16/2021  | Gorman & Company             |          |
| TOTAL (UNDER CONSTRUCTION)                |                                             | 38,524 |             |                              |          |

| Property Name                                   | Address                                     | Units  | Permit Date | Developer                          |
|-------------------------------------------------|---------------------------------------------|--------|-------------|------------------------------------|
| 101 Ballpark Village Northeast I                | 875 South Estrella Pkwy                     | 300    | Planned     | нсw                                |
| 102 Christopher Todd Communities on Cotton Lane | North Cotton Lane & West Garfield Street    | 328    | Planned     | Christopher Todd Properties        |
| 103 Converge at Ballpark Village                | 15355 West Lower Buckeye Pkwy               | 355    | Planned     | Jackson Dearborn Partners          |
| 104 Blueprint White Tanks                       | South 231st Lane & North Sundance Pkwy      | 396    | Planned     | Blueprint Capital                  |
| 105 BTR Verrado                                 | West Indian School Road & North Verrado Way | 211    | Planned     | Taylor Morrison                    |
| 106 Landing at Fiesta Village Buckeye, The      | South Miller Road & Monroe Avenue           | 216    | Planned     | Roers Companies                    |
| 107 West Lower Buckeye Road & North Miller Road | West Lower Buckeye Road & North Miller Road | 150    | Planned     | Mangat Group                       |
| 108 700 N. 4th Street Phase II                  | 700 North 4th Street                        | 156    | Planned     | CA Ventures                        |
| 109 Moreland I & II, The                        | 1125 North 3rd Street                       | 237    | Planned     | City of Phoenix Housing Department |
| 110 Harmony at the Park Two                     | 500 North 20th Street                       | 115    | Planned     | Gorman & Company                   |
| Total (Planned)                                 |                                             | 26,270 |             |                                    |