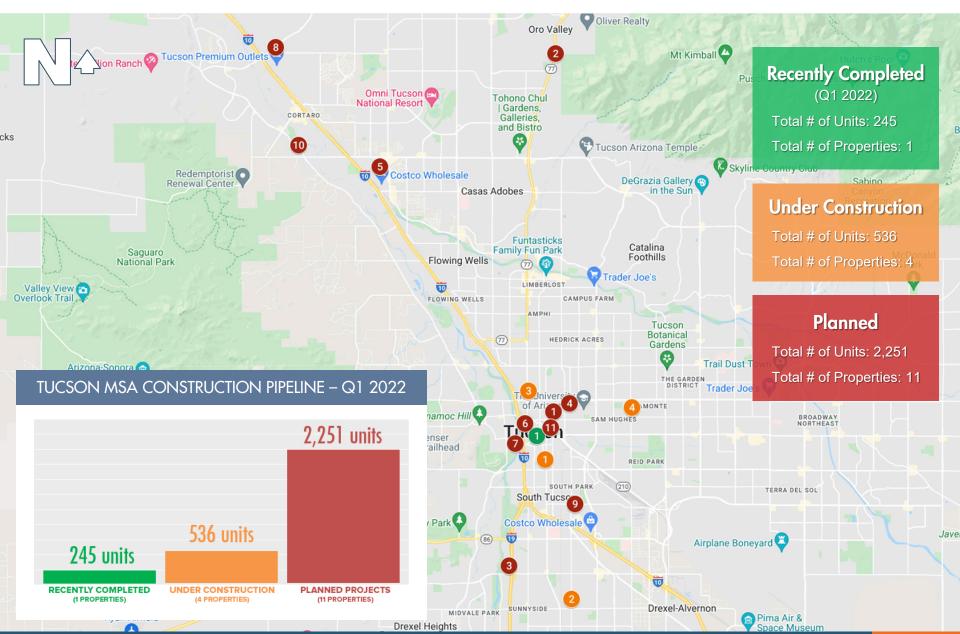

# RECENTLY COMPLETED (50+ UNIT PROPERTIES)

| Property Name             | Address                 | Units | Completion Date | Developer      |
|---------------------------|-------------------------|-------|-----------------|----------------|
| 1 Flin, The               | 110 South Church Avenue | 245   | 2/1/2022        | HSL Properties |
| RECENTLY COMPLETED (2022) |                         | 245   |                 |                |

# UNDER CONSTRUCTION (50+ UNIT PROPERTIES)

| Property Name            | Address                     | Units | Permit Date | Developer                  |
|--------------------------|-----------------------------|-------|-------------|----------------------------|
| 1 Flash, The             | 834 South 6th Avenue        | 52    | 5/1/2020    | Central Barrio Development |
| 2 Rio Mercado            | 5489 South Park Avenue      | 107   | 11/30/2021  | Moore, Gregory Eric        |
| 3 Gateway                | 338 West Drachman Street    | 120   | 8/22/2021   | La Frontera Center         |
| 4 Benedictine, The       | 800 North Country Club Road | 257   | 3/6/2020    | Rulney, Ross               |
| TOTAL UNDER CONSTRUCTION |                             | 536   |             |                            |

# PLANNED (50+ UNIT PROPERTIES)

| Property Name                        | Address                                      | Units | Status  | Developer                     |
|--------------------------------------|----------------------------------------------|-------|---------|-------------------------------|
| 1 Trinity, The                       | 400 East University Blvd                     | 58    | Planned | R + R Develop                 |
| 2 Oro Valley Villas                  | East Linda Vista Blvd & North Oracle Road    | 64    | Planned | Aerie Development             |
| 3 Tucson Landing                     | 4570 South Landing Way                       | 100   | Planned | HCW Development               |
| 4 Hub V, The                         | 1001 North Park Avenue                       | 161   | Planned | Core Spaces                   |
| 5 Alexander, The                     | 3915 West Aerie Drive                        | 209   | Planned | Sears Financial               |
| 6 Granada Avenue Hotel Redevelopment | 475 North Granada Avenue                     | 210   | Planned | Sterling Real Estate Partners |
| 7 Bautista, The                      | West Cushing Street & South Linda Avenue     | 253   | Planned | Gadsden Company, The          |
| 8 Marana Encantada                   | West Linda Vista Blvd & West Twin Peaks Road | 285   | Planned | HSL Properties                |
| 9 Cabana Bridges                     | 1102 East 36th Street                        | 288   | Planned | Greenlight Communities        |
| 10 Place at Silverbell Gateway, The  | 7430 North Silverbell Road                   | 300   | Planned | MC Companies                  |
| 11 Opus on 4th                       | 213 North 4th Avenue                         | 323   | Planned | Opus Group, The               |
| TOTAL PLANNED                        |                                              | 2,251 |         |                               |