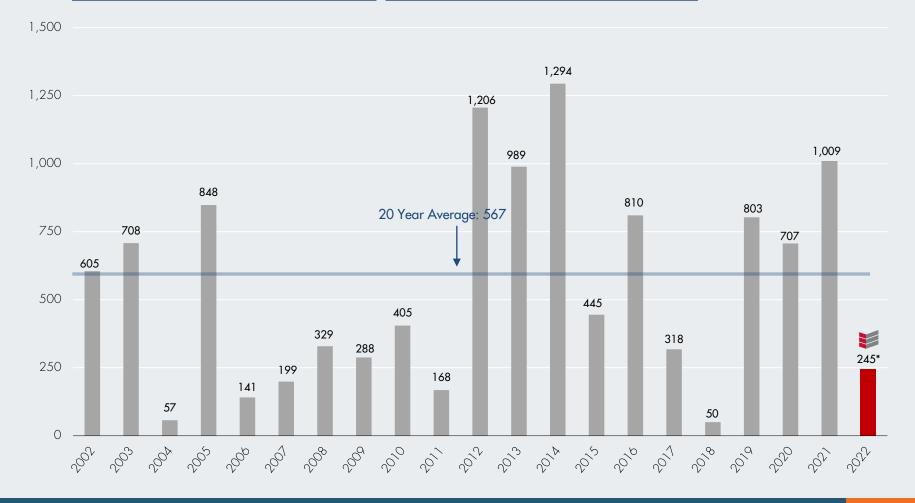

# RECENTLY COMPLETED (50+ UNIT PROPERTIES)

| Property Name             | Address                 | Units | Completion Date | Developer      |
|---------------------------|-------------------------|-------|-----------------|----------------|
| 1 Flin, The               | 110 South Church Avenue | 245   | 2/1/2022        | HSL Properties |
| RECENTLY COMPLETED (2022) |                         | 245   |                 |                |