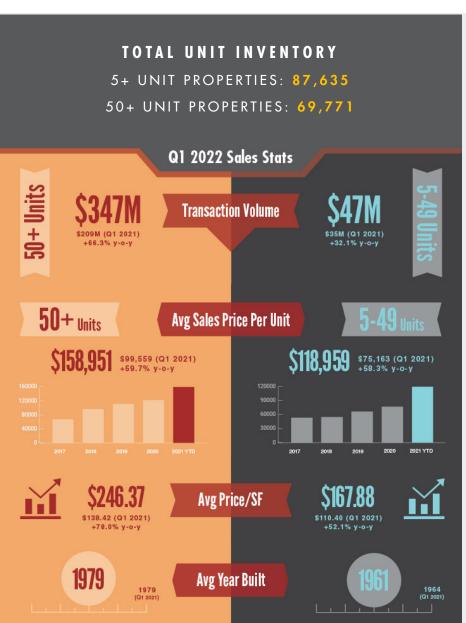

### TOTAL UNIT INVENTORY

5+ UNIT PROPERTIES: 87,635 50+ UNIT PROPERTIES: 69,771