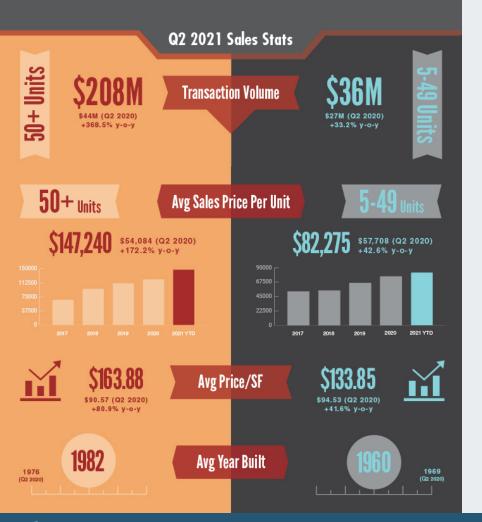

**TOTAL UNIT INVENTORY** 5+ UNIT PROPERTIES: **85,884** 50+ UNIT PROPERTIES: **68,020**  PRE-LEASE ABSORPTION RATE 23 Units/Property/Month (Avg)

\* Projec Based are de buildir

 Project Units Delivered (YTD) Based on when total projects are delivered, not as individual buildings/units are delivered