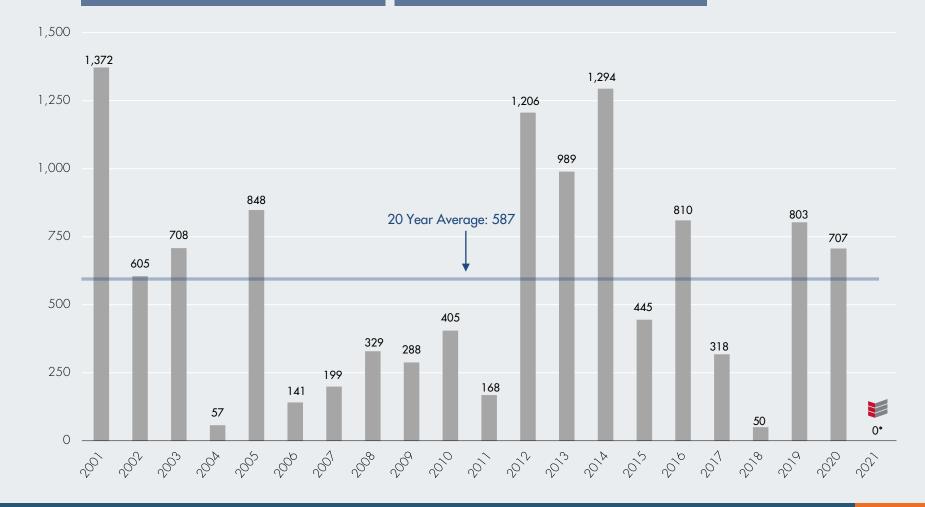

**TOTAL UNIT INVENTORY** 5+ UNIT PROPERTIES: **85,884** 50+ UNIT PROPERTIES: **68,020**  PRE-LEASE ABSORPTION RATE 23 Units/Property/Month (Avg)

\* Projec Based are de buildir

 Project Units Delivered (YTD) Based on when total projects are delivered, not as individual buildings/units are delivered