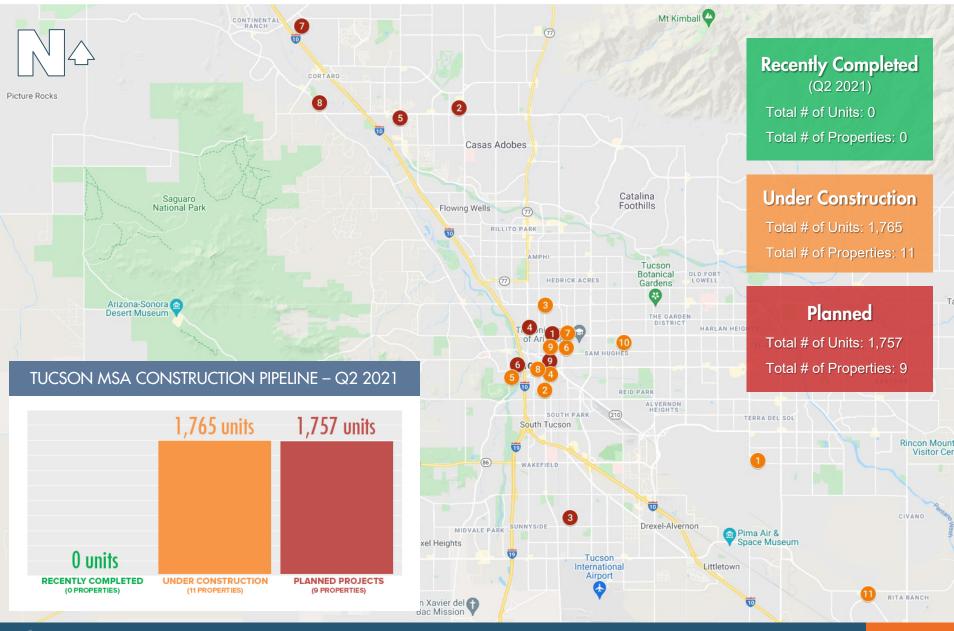

### UNDER CONSTRUCTION (50+ UNIT PROPERTIES)

| Property Name                     | Address                        | Units | Permit Date | Developer                  |
|-----------------------------------|--------------------------------|-------|-------------|----------------------------|
| 1 Esperanza En Escalante Phase II | 3680 South Calle Polar         | 50    | 10/21/2019  | Gorman & Company           |
| 2 Flash, The                      | 834 South 6th Avenue           | 52    | 5/1/2020    | Central Barrio Development |
| 3 Alborada                        | 250 East Grant Road            | 64    | 8/3/2020    | La Frontera Center         |
| 4 Gallery on Fifth, The           | 127 South 5th Avenue           | 96    | 5/18/2020   | Rulney, Ross               |
| 5 Monier, The                     | 160 South Avenida del Convento | 122   | 5/22/2019   | Gadsden Company, The       |
| 6 Parker, The                     | 947 North Park Avenue          | 130   | 6/16/2020   | Dinerstein Companies       |
| 7 Hub Park Avenue                 | 1055 North Park Avenue         | 152   | 5/5/2020    | Core Spaces                |
| 8 Flin, The                       | 110 South Church Avenue        | 245   | 6/27/2019   | HSL Properties             |
| 9 Union on 6th, The               | 340 East 6th Street            | 255   | 12/11/2019  | Greystar                   |
| 10 Benedictine, The               | 800 North Country Club Road    | 287   | 3/6/2020    | Rulney, Ross               |
| 11 Encantada Rita Ranch           | 9300 East Valencia Road        | 312   | 12/19/2019  | HSL Properties             |
| TOTAL UNDER CONSTRUCTION          |                                | 1,765 |             |                            |

### PLANNED (50+ UNIT PROPERTIES)

| Property Name                      | Address                                      | Units | Status  | Developer            |
|------------------------------------|----------------------------------------------|-------|---------|----------------------|
| 1 Trinity, The                     | 400 East University Blvd                     | 58    | Planned | R + R Develop        |
| 2 Uptown                           | 7395 North La Cholla Blvd                    | 100   | Planned | Bourn Companies      |
| 3 Rio Mercado                      | 5489 South Park Avenue                       | 107   | Planned | Moore, Gregory Eric  |
| 4 Gateway                          | 338 West Drachman Street                     | 120   | Planned | La Frontera Center   |
| 5 Alexander, The                   | SWC West Aerie Drive & North Thornydale Road | 211   | Planned | Sears Financial      |
| 6 Bautista, The                    | West Cushing Street & South Linda Avenue     | 253   | Planned | Gadsden Company, The |
| 7 Marana Encantada                 | West Linda Vista Blvd & West Twin Peaks Road | 285   | Planned | HSL Properties       |
| 8 Place at Silverbell Gateway, The | 7430 North Silverbell Road                   | 300   | Planned | MC Companies         |
| 9 Opus on 4th                      | 213 North 4th Avenue                         | 323   | Planned | Opus Group, The      |
| TOTAL PLANNED                      |                                              | 1,757 |         |                      |