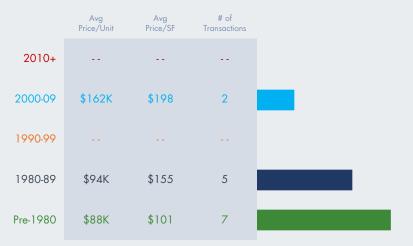

# 5-49 UNIT PROPERTIES | Q1 2021 TRANSACTIONS BY YEAR BUILT

|          | Avg<br>Price/Unit | Avg<br>Price/SF | # of<br>Transactions |
|----------|-------------------|-----------------|----------------------|
| 2010+    | \$229K            | \$145           | 1                    |
| 2000-09  |                   |                 |                      |
| 1990-99  | \$115K            | \$112           | 1                    |
| 1980-89  | \$87K             | \$121           | 4                    |
| Pre-1980 | \$67K             | \$110           | 26                   |