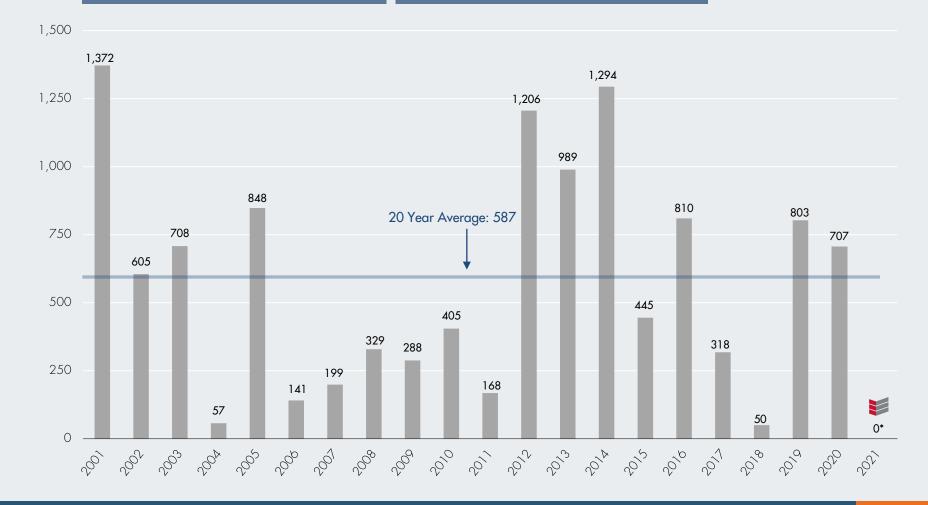

#### TUCSON MULTIFAMILY CONSTRUCTION PIPELINE Q1 2021

**TOTAL UNIT INVENTORY** 5+ UNIT PROPERTIES: **85,884** 50+ UNIT PROPERTIES: **68,020**  PRE-LEASE ABSORPTION RATE 19 Units/Property/Month (Avg)

\* Project Units Delivered (YTD) Based on when total projects are delivered, not as individual buildings/units are delivered