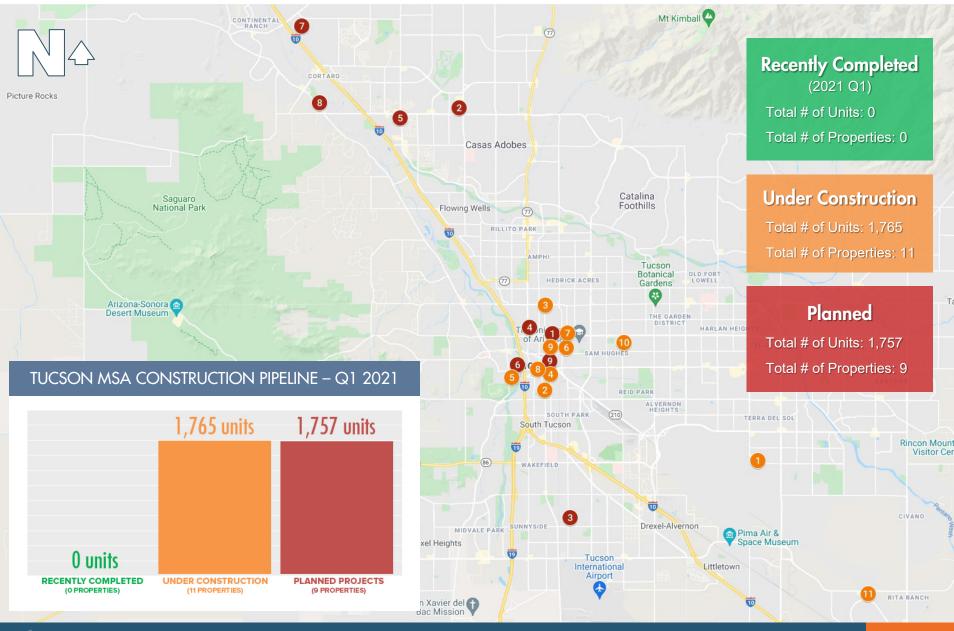

#### UNDER CONSTRUCTION (50+ UNIT PROPERTIES)

| Property Name                          | Address                        | Units | Permit Date | Developer                  |
|----------------------------------------|--------------------------------|-------|-------------|----------------------------|
| 1 Esperanza En Escalante Phase II      | 3710 South Calle Polar         | 50    | 10/21/2019  | Gorman & Company           |
| 2 Flash, The                           | 834 South 6th Avenue           | 52    | 5/1/2020    | Central Barrio Development |
| 3 Alborada                             | 250 East Grant Road            | 64    | 8/3/2020    | La Frontera Center         |
| 4 127 South 5th Avenue                 | 127 South 5th Avenue           | 96    | 5/18/2020   | Rulney, Ross               |
| 5 Monier, The                          | 160 South Avenida del Convento | 122   | 5/22/2019   | Gadsden Company, The       |
| 6 Parker, The                          | 947 North Park Avenue          | 130   | 6/16/2020   | Dinerstein Companies       |
| 7 Hub Park Avenue                      | 1055 North Park Avenue         | 152   | 5/5/2020    | Core Spaces                |
| 8 Flin, The                            | 110 South Church Avenue        | 245   | 6/27/2019   | HSL Properties             |
| 9 Union on 6th, The                    | 340 East 6th Street            | 255   | 12/11/2019  | Greystar                   |
| 10 Benedictine Monastery Redevelopment | 800 North Country Club Road    | 287   | 3/6/2020    | Rulney, Ross               |
| 11 Encantada Rita Ranch                | 9300 East Valencia Road        | 312   | 12/19/2019  | HSL Properties             |
| TOTAL UNDER CONSTRUCTION               |                                | 1,765 |             |                            |

#### PLANNED (50+ UNIT PROPERTIES)

| Property Name                      | Address                                      | Units | Status  | Developer            |
|------------------------------------|----------------------------------------------|-------|---------|----------------------|
| 1 Trinity, The                     | 400 East University Blvd                     | 58    | Planned | R + R Develop        |
| 2 Uptown                           | 7395 North La Cholla Blvd                    | 100   | Planned | Bourn Companies      |
| 3 Rio Mercado                      | 5489 South Park Avenue                       | 107   | Planned | Moore, Gregory Eric  |
| 4 Gateway                          | 338 West Drachman Street                     | 120   | Planned | La Frontera Center   |
| 5 Alexander, The                   | SWC West Aerie Drive & North Thornydale Road | 211   | Planned | Sears Financial      |
| 6 Bautista, The                    | West Cushing Street & South Linda Avenue     | 253   | Planned | Gadsden Company, The |
| 7 Marana Encantada                 | West Linda Vista Blvd & West Twin Peaks Road | 285   | Planned | HSL Properties       |
| 8 Place at Silverbell Gateway, The | 7430 North Silverbell Road                   | 300   | Planned | MC Companies         |
| 9 Opus on 4th                      | 213 North 4th Avenue                         | 323   | Planned | Opus Group, The      |
| TOTAL PLANNED                      |                                              | 1,757 |         |                      |

#### TUCSON MULTIFAMILY CONSTRUCTION PIPELINE Q1 2021

**TOTAL UNIT INVENTORY** 5+ UNIT PROPERTIES: **85,884** 50+ UNIT PROPERTIES: **68,020**  PRE-LEASE ABSORPTION RATE 19 Units/Property/Month (Avg)

\* Project Units Delivered (YTD) Based on when total projects are delivered, not as individual buildings/units are delivered