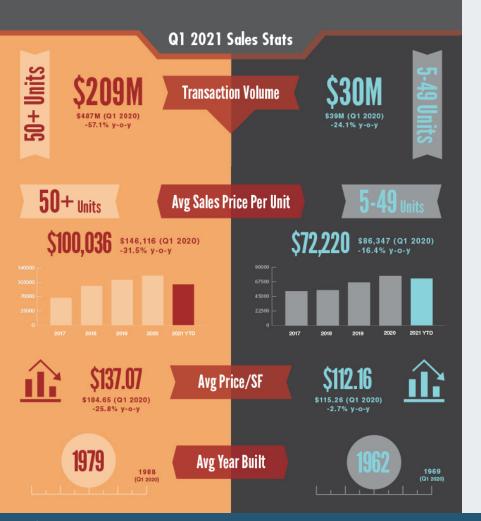

### TOTAL UNIT INVENTORY

5+ UNIT PROPERTIES: 85,884 50+ UNIT PROPERTIES: 68,020

# 50+ UNIT PROPERTIES | Q1 2021 TRANSACTIONS BY YEAR BUILT