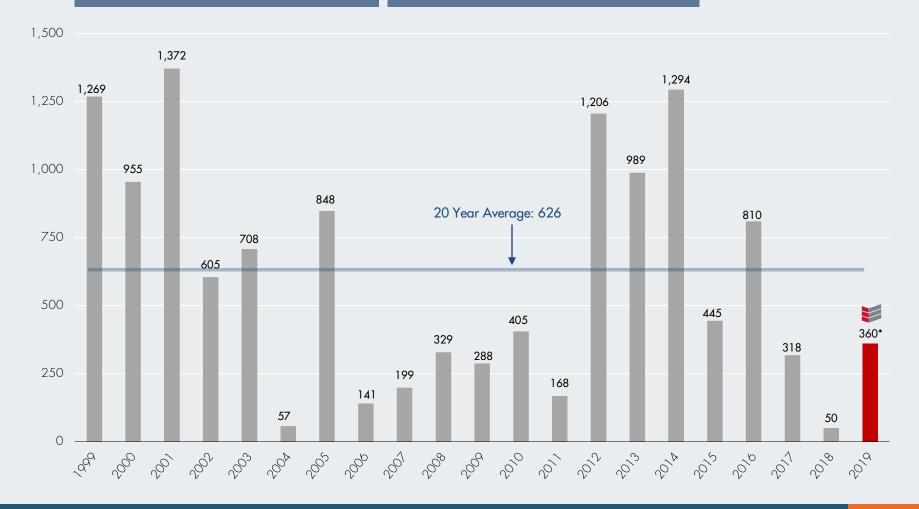

# PRE-LEASE ABSORPTION RATE

4

Units/Property/Month (Avg)

\* Project Units Delivered (YTD)

Based on when total projects
are delivered, not as individual
buildings/units are delivered