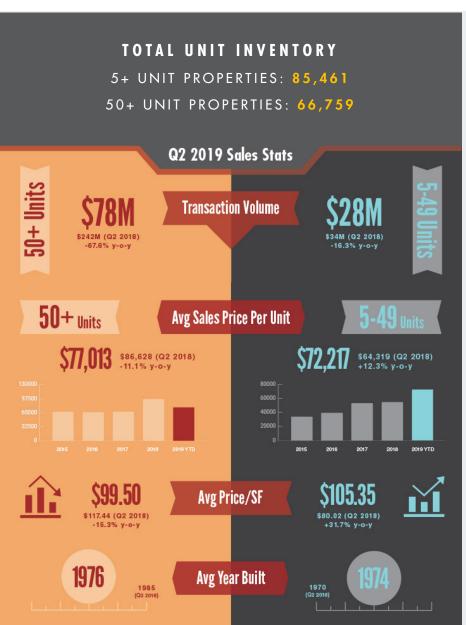

### TOTAL UNIT INVENTORY

5+ UNIT PROPERTIES: 85,461
50+ UNIT PROPERTIES: 66,759