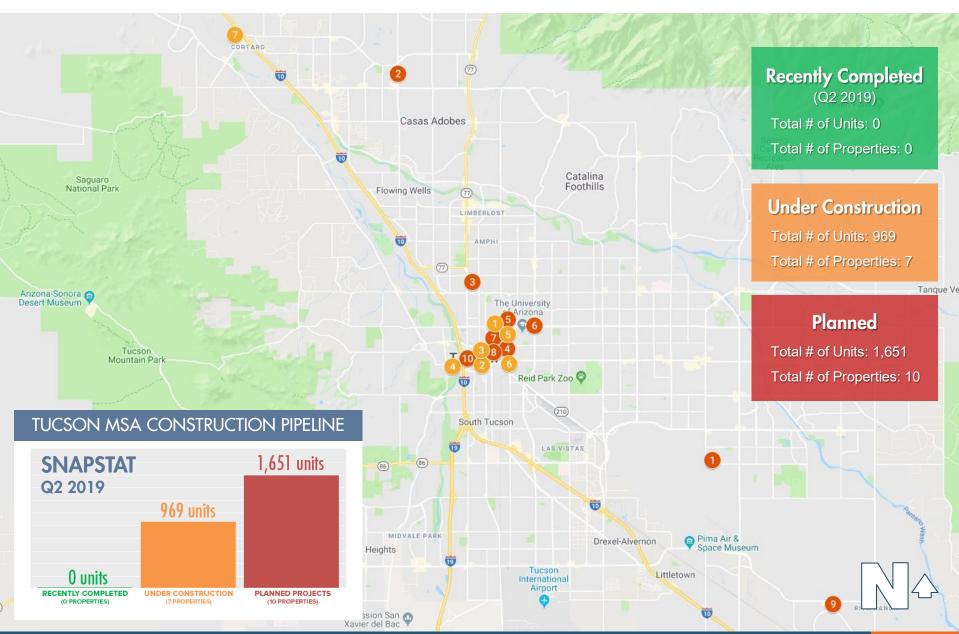

Visit our interactive construction pipeline at: abimf.com/report/tucson-construction-pipeline

LANCE PARSONS, CCIM

520.265.1945

SENIOR VICE PRESIDENT lance.parsons@abimultifamily.com

520.265.1895 **RYAN KIPPES** 

## UNDER CONSTRUCTION (50+ UNIT PROPERTIES)

| 1 Hub on Campus Tucson Speedway   | 850 East Speedway Blvd           | 57  | 5/1/2018   | Core Spaces                  |
|-----------------------------------|----------------------------------|-----|------------|------------------------------|
| 2 Marist on Cathedral Square, The | 111 South Church Avenue          | 83  | 5/1/2017   | Foundation for Senior Living |
| 3 RendezVous Urban Flats          | 20 South Stone Avenue            | 100 | 2/1/2019   | Karber Realty Advisors       |
| 4 Monier, The                     | 160 South Avenida del Convento   | 122 | 3/19/2019  | Gadsden Company, The         |
| 5 Aspire Tucson                   | 950 North Tyndall Avenue         | 149 | 10/2/2017  | Dinerstein Companies         |
| 6 Mark at Tucson, The             | 55 North Park Avenue             | 154 | 10/7/2017  | Landmark Properties          |
| 7 Encantada at Continental Ranch  | 6101 West Arizona Pavilions Road | 304 | 12/12/2018 | HSL Properties               |
| TOTAL UNDER CONSTRUCTION          |                                  | 969 |            |                              |

## PLANNED (50+ UNIT PROPERTIES)

| Property Name                     | Address                                  | Units | Status  | Developer          |
|-----------------------------------|------------------------------------------|-------|---------|--------------------|
| 1 Esperanza En Escalante Phase II | 3700 South Calle Polar                   | 50    | Planned | Gorman & Company   |
| 2 Foothills Mall Redevelopment    | NWC West Ina Road & North La Cholla Blvd | 100   | Planned | Bourn Companies    |
| 3 Alborada                        | 2620 North Balboa Avenue                 | 60    | Planned | La Frontera Center |
| 4 Collective, The                 | 930 East 2nd Street                      | 238   | Planned | Core Spaces        |
| 5 Hub IV                          | 902 East Speedway Blvd                   | 135   | Planned | Core Spaces        |
| 6 Speedway Campbell Gateway       | 1815 East Speedway Blvd                  | 200   | Planned | Shenkarow, Richard |
| 7 Trinity                         | 400 East University Blvd                 | 58    | Planned | R + R Develop      |
| 8 Union on Sixth, The             | North 5th Avenue & East 6th Street       | 254   | Planned | Greystar           |
| 9 Encantada at Rita Ranch         | 9300 East Valencia Road                  | 312   | Planned | HSL Properties     |
| 10 Flin, The                      | 110 South Church Avenue                  | 244   | Planned | HSL Properties     |
| TOTAL PLANNED                     |                                          | 1,651 |         |                    |

### TOTAL UNIT INVENTORY

5+ UNIT PROPERTIES: 85,461
50+ UNIT PROPERTIES: 66,759