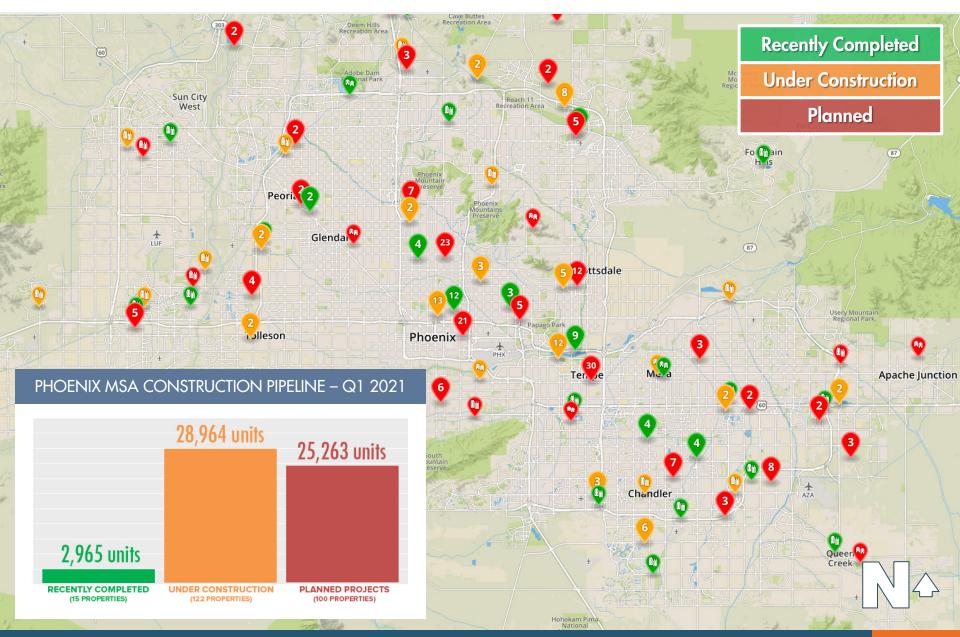

View our interactive construction pipeline map at: abimf.com/report/phoenix-construction-pipeline

JOHN KOBIEROWSKI | ALON SHNITZER | RUE BAX | EDDIE CHANG | DOUG LAZOVICK | JACK HANNUM | CHUCK LABENZ | BRAD PICKERING | PATRICK BURCH | MICHAEL BURKE MITCHELL DRAKE | JOHN FERNBACH | DALLIN HAMMOND | JOHN KLOCEK | ROYCE MUNROE | RYAN SMITH | ANDREW ARAMBULA | CARSON GRIESEMER | TOM PALESTINA | NICHOLAS ZERMENO

#### RECENTLY COMPLETED (50+ UNIT PROPERTIES)

| Property Name                                       | Address                       | Units | <b>Completion Date</b> | Developer                      |
|-----------------------------------------------------|-------------------------------|-------|------------------------|--------------------------------|
| 1 Novella at Biltmore                               | 5455 North 18th Street        | 51    | 3/26/2021              | True Craft Residential         |
| 2 Dunlap Pointe                                     | 1429 East Dunlap Avenue       | 55    | 3/19/2021              | Native American Connections    |
| 3 Array                                             | 1100 East Apache Blvd         | 64    | 1/22/2021              | Gilbane Development Company    |
| 4 V on Broadway                                     | 1890 South Country Club Way   | 90    | 2/26/2021              | Virtua Partners                |
| 5 South Summit Estates                              | 225 East Jesse Owens Pkwy     | 98    | 2/12/2021              | JES Holdings                   |
| 6 BB Living at Eastmark                             | 5150 South Inspirian Pkwy     | 132   | 1/8/2021               | Blank Property Group           |
| 7 Village at Harvard Crossing                       | 15550 West Harvard Street     | 184   | 1/4/2021               | Milhaupt, Michael              |
| 8 Springs at Red Mountain                           | 2639 North Power Road         | 192   | 3/19/2021              | Continental Properties         |
| 9 Christopher Todd Communities on Mountain View     | 14155 West Mountain View Blvd | 217   | 2/5/2021               | Christopher Todd Properties    |
| 10 Broadstone Rio Salado                            | 2325 East Rio Salado Pkwy     | 276   | 1/8/2021               | Alliance Residential Company   |
| 11 Christopher Todd Communities at Estrella Commons | 15385 West Fillmore Street    | 286   | 2/16/2021              | Christopher Todd Properties    |
| 12 Vitri                                            | 15125 North Scottsdale Road   | 300   | 2/15/2021              | Lennar Multifamily Communities |
| 13 Ryan, The                                        | 188 East Jefferson Street     | 332   | 1/4/2021               | StreetLights Residential       |
| 14 District at Chandler, The                        | 2222 West Frye Road           | 340   | 1/4/2021               | F&B Capital                    |
| 15 San Villante                                     | 4760 East Baseline Road       | 348   | 1/4/2021               | Mark-Taylor                    |
| RECENTLY COMPLETED (Q1 ONLY)                        |                               | 2,965 |                        |                                |
| 2021 COMPLETED                                      |                               | 2,965 |                        |                                |

| Property Name                       | Address                                          | Units  | Permit Date | Developer                     |
|-------------------------------------|--------------------------------------------------|--------|-------------|-------------------------------|
| 101 Society Phoenix                 | 200 West Monroe Street                           | 330    | 10/15/2019  | PMG                           |
| 102 ArLo                            | 2121 North 44th Street                           | 331    | 1/3/2020    | Consolidated Investment Group |
| 103 Village at Pioneer Park         | SWC North 83rd Avenue & West Olive Avenue        | 332    | 12/7/2020   | Empire Group, The             |
| 104 Camden North End Phase II       | 6800 East Mayo Blvd                              | 343    | 8/1/2019    | Camden Property Trust         |
| 105 Novel Midtown                   | 400 East Earll Drive                             | 345    | 8/1/2019    | Crescent Communities          |
| 106 Acero Glendale                  | 5550 North 95th Avenue                           | 352    | 12/1/2020   | IDM                           |
| 107 Paradise @ P83                  | 16601 North 75th Avenue                          | 354    | 9/1/2019    | Opus Group, The               |
| 108 Avari                           | NWC North Avondale Blvd & West City Center Drive | 354    | 1/11/2021   | Heers Management              |
| 109 Liv Crossroads                  | 445 East Germann Road                            | 356    | 4/6/2020    | Rockefeller Group             |
| 110 Roadrunner on McDowell          | 6601 East McDowell Road                          | 358    | 3/6/2020    | JLB Partners                  |
| 111 Aiya                            | 2350 South Wade Drive                            | 360    | 11/1/2018   | Wolff Company, The            |
| 112 Adeline                         | 222 East Jefferson Street                        | 379    | 2/3/2020    | Hines Interests               |
| 113 Soltra at SanTan Village        | 1690 South Santan Village Pkwy                   | 380    | 1/13/2020   | Leon Capital Group            |
| 114 Zaterra at Arden Park           | South Arizona Avenue & West Germann Road         | 392    | 1/4/2021    | P.B. Bell Companies, The      |
| 115 Camden Tempe II                 | North College Avenue & East Weber Drive          | 397    | 12/7/2020   | Camden Property Trust         |
| 116 Crossing at Cooley Station, The | 3700 East Williams Field Road                    | 408    | 5/1/2020    | Management Support            |
| 117 Acero Algodon Center            | 3223 North Algodon Way                           | 458    | 8/3/2020    | IDM                           |
| 118 Pearl Biltmore                  | 2323 East Highland Avenue                        | 470    | 9/1/2018    | Morgan Group                  |
| 119 San Artes                       | 17900 North Hayden Road                          | 552    | 2/10/2020   | Mark-Taylor                   |
| 120 Pier 202                        | 1190 Vista Del Lago Drive                        | 587    | 3/1/2019    | Fransway, Robert P.           |
| 121 Fillmore, The                   | 555 North 5th Avenue                             | 609    | 2/17/2020   | High Street Residential       |
| 122 Scottsdale Entrada              | NEC North 64th Street & East McDowell Road       | 735    | 11/1/2020   | Banyan Residential            |
| TOTAL (UNDER CONSTRUCTION)          |                                                  | 28,964 |             |                               |

|     | ·                                           | •                                            |        |         |                                |
|-----|---------------------------------------------|----------------------------------------------|--------|---------|--------------------------------|
| 81  | Novel Val Vista                             | 1727 East Pecos Road                         | 317    | Planned | Crescent Communities           |
| 82  | CTC on Cotton Lane                          | North Cotton Lane & West Garfield Street     | 328    | Planned | Christopher Todd Properties    |
| 83  | Cabana on Bullard                           | NWC South Bullard Ave & West Van Buren St    | 334    | Planned | Greenlight Communities         |
| 84  | Bungalows on Cotton Lane                    | North Cotton Lane & West Orangewood Avenue   | 336    | Planned | Cavan Companies                |
| 85  | Bungalows at Mountain Vista Ranch, The      | SEC West Bell Road & North Sarival Road      | 339    | Planned | Cavan Companies                |
| 86  | Paradise Valley Mall                        | East Cactus Road & North Tatum Blvd          | 347    | Planned | RED Development                |
| 87  | Gallery Park                                | 18420 East Ray Road                          | 347    | Planned | Vivo Partners                  |
| 88  | 2.0 at Eastmark                             | SEC S Ellsworth Rd & E Point Twenty-Two Blvd | 354    | Planned | PCS Development                |
| 89  | Liv Laveen                                  | SEC South 39th Avenue & West Dobbins Road    | 360    | Planned | Liv Communities                |
| 90  | First McKinley at First Ave and McKinley St | North 1st Avenue & West McKinley Street      | 385    | Planned | Hatteras Sky                   |
| 91  | North 19th Avenue & West Alameda Road       | SWC North 19th Avenue & West Alameda Road    | 396    | Planned | Related Group                  |
| 92  | Astra Phoenix                               | 333 North 2nd Avenue                         | 400    | Planned | Empire Group, The              |
| 93  | 4100 North Central Avenue                   | 4100 North Central Avenue                    | 402    | Planned | Toll Brothers Apartment Living |
| 94  | Town Frye                                   | SEC South Ellis Road & West Frye Road        | 420    | Planned | Related Group                  |
| 95  | Avondale Station I                          | North 99th Avenue & West Encanto Blvd        | 420    | Planned | Virtua Partners                |
| 96  | Skyview                                     | 855 South Rural Road                         | 429    | Planned | Golub & Company                |
| 97  | Phoenix Central Station                     | NWC North Central Ave & West Van Buren St    | 573    | Planned | Medistar                       |
| 98  | Banyan North Tempe                          | 1255 East Curry Road                         | 651    | Planned | Banyan Residential             |
| 99  | Culdesac Tempe                              | 2025 East Apache Blvd                        | 761    | Planned | Sunbelt Holdings               |
| 100 | City North                                  | NEC North 56th Street & Loop 101             | 2,000  | Planned | Crown Realty & Development     |
|     | TOTAL (PLANNED)                             |                                              | 25,263 |         |                                |