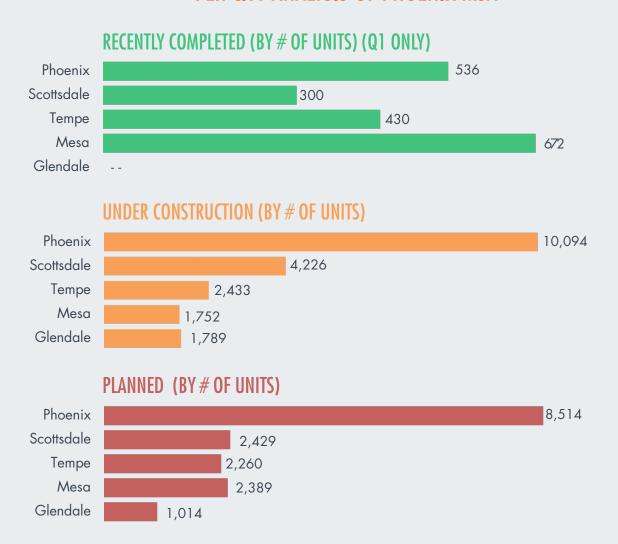

# PER CITY ANALYSIS OF PHOENIX MSA

TOTAL UNIT INVENTORY PER CITY 50 + Unit Properties PHOENIX 142,604 SCOTTSDALE 28,631 TEMPE 37,135 MESA 39,693 **GLENDALE** 24,473

<sup>\*</sup> Project Units Delivered. Based on when total projects are delivered, not as individual buildings/units are delivered