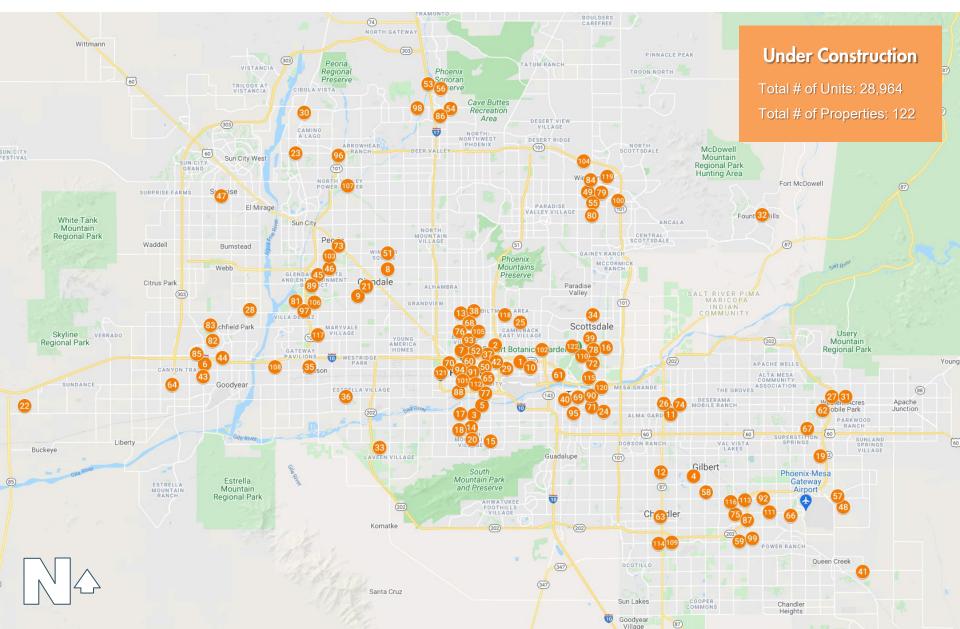

| Property Name                       | Address                                          | Units  | Permit Date | Developer                     |
|-------------------------------------|--------------------------------------------------|--------|-------------|-------------------------------|
| 101 Society Phoenix                 | 200 West Monroe Street                           | 330    | 10/15/2019  | PMG                           |
| 102 ArLo                            | 2121 North 44th Street                           | 331    | 1/3/2020    | Consolidated Investment Group |
| 103 Village at Pioneer Park         | SWC North 83rd Avenue & West Olive Avenue        | 332    | 12/7/2020   | Empire Group, The             |
| 104 Camden North End Phase II       | 6800 East Mayo Blvd                              | 343    | 8/1/2019    | Camden Property Trust         |
| 105 Novel Midtown                   | 400 East Earll Drive                             | 345    | 8/1/2019    | Crescent Communities          |
| 106 Acero Glendale                  | 5550 North 95th Avenue                           | 352    | 12/1/2020   | IDM                           |
| 107 Paradise @ P83                  | 16601 North 75th Avenue                          | 354    | 9/1/2019    | Opus Group, The               |
| 108 Avari                           | NWC North Avondale Blvd & West City Center Drive | 354    | 1/11/2021   | Heers Management              |
| 109 Liv Crossroads                  | 445 East Germann Road                            | 356    | 4/6/2020    | Rockefeller Group             |
| 110 Roadrunner on McDowell          | 6601 East McDowell Road                          | 358    | 3/6/2020    | JLB Partners                  |
| 111 Aiya                            | 2350 South Wade Drive                            | 360    | 11/1/2018   | Wolff Company, The            |
| 112 Adeline                         | 222 East Jefferson Street                        | 379    | 2/3/2020    | Hines Interests               |
| 113 Soltra at SanTan Village        | 1690 South Santan Village Pkwy                   | 380    | 1/13/2020   | Leon Capital Group            |
| 114 Zaterra at Arden Park           | South Arizona Avenue & West Germann Road         | 392    | 1/4/2021    | P.B. Bell Companies, The      |
| 115 Camden Tempe II                 | North College Avenue & East Weber Drive          | 397    | 12/7/2020   | Camden Property Trust         |
| 116 Crossing at Cooley Station, The | 3700 East Williams Field Road                    | 408    | 5/1/2020    | Management Support            |
| 117 Acero Algodon Center            | 3223 North Algodon Way                           | 458    | 8/3/2020    | IDM                           |
| 118 Pearl Biltmore                  | 2323 East Highland Avenue                        | 470    | 9/1/2018    | Morgan Group                  |
| 119 San Artes                       | 17900 North Hayden Road                          | 552    | 2/10/2020   | Mark-Taylor                   |
| 120 Pier 202                        | 1190 Vista Del Lago Drive                        | 587    | 3/1/2019    | Fransway, Robert P.           |
| 121 Fillmore, The                   | 555 North 5th Avenue                             | 609    | 2/17/2020   | High Street Residential       |
| 122 Scottsdale Entrada              | NEC North 64th Street & East McDowell Road       | 735    | 11/1/2020   | Banyan Residential            |
| TOTAL (UNDER CONSTRUCTION)          |                                                  | 28,964 |             |                               |