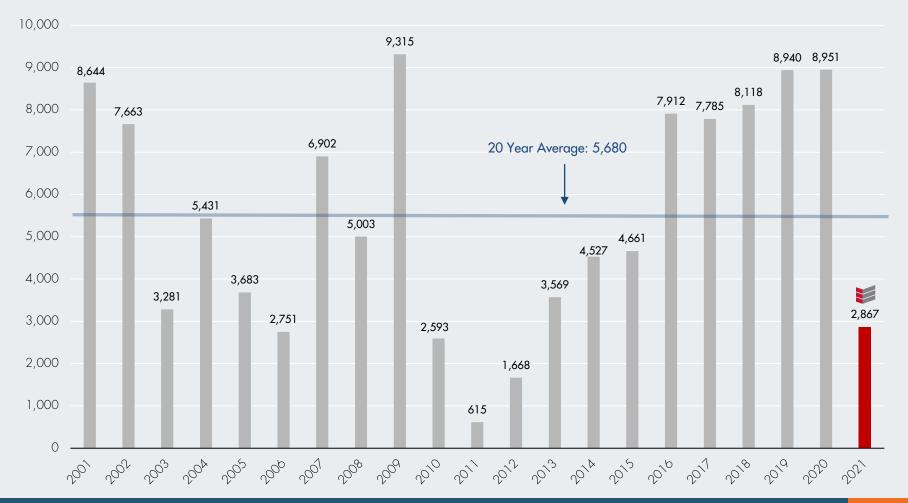

#### PRE-LEASE ABSORPTION RATE

14

Units/Property/Montl (Q1 2021 Avg)

\* Project Units Delivered (YTD)

Based on when total projects
are delivered, not as individual
buildings/units are delivered