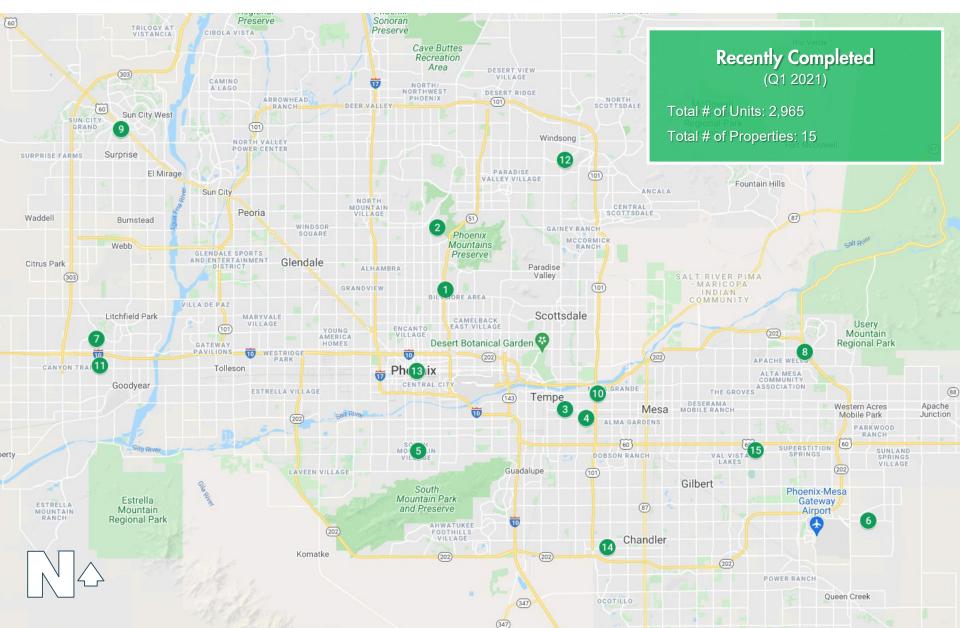

#### RECENTLY COMPLETED (50+ UNIT PROPERTIES)

| Property Name                                       | Address                       | Units | <b>Completion Date</b> | Developer                      |
|-----------------------------------------------------|-------------------------------|-------|------------------------|--------------------------------|
| 1 Novella at Biltmore                               | 5455 North 18th Street        | 51    | 3/26/2021              | True Craft Residential         |
| 2 Dunlap Pointe                                     | 1429 East Dunlap Avenue       | 55    | 3/19/2021              | Native American Connections    |
| 3 Array                                             | 1100 East Apache Blvd         | 64    | 1/22/2021              | Gilbane Development Company    |
| 4 V on Broadway                                     | 1890 South Country Club Way   | 90    | 2/26/2021              | Virtua Partners                |
| 5 South Summit Estates                              | 225 East Jesse Owens Pkwy     | 98    | 2/12/2021              | JES Holdings                   |
| 6 BB Living at Eastmark                             | 5150 South Inspirian Pkwy     | 132   | 1/8/2021               | Blank Property Group           |
| 7 Village at Harvard Crossing                       | 15550 West Harvard Street     | 184   | 1/4/2021               | Milhaupt, Michael              |
| 8 Springs at Red Mountain                           | 2639 North Power Road         | 192   | 3/19/2021              | Continental Properties         |
| 9 Christopher Todd Communities on Mountain View     | 14155 West Mountain View Blvd | 217   | 2/5/2021               | Christopher Todd Properties    |
| 10 Broadstone Rio Salado                            | 2325 East Rio Salado Pkwy     | 276   | 1/8/2021               | Alliance Residential Company   |
| 11 Christopher Todd Communities at Estrella Commons | 15385 West Fillmore Street    | 286   | 2/16/2021              | Christopher Todd Properties    |
| 12 Vitri                                            | 15125 North Scottsdale Road   | 300   | 2/15/2021              | Lennar Multifamily Communities |
| 13 Ryan, The                                        | 188 East Jefferson Street     | 332   | 1/4/2021               | StreetLights Residential       |
| 14 District at Chandler, The                        | 2222 West Frye Road           | 340   | 1/4/2021               | F&B Capital                    |
| 15 San Villante                                     | 4760 East Baseline Road       | 348   | 1/4/2021               | Mark-Taylor                    |
| RECENTLY COMPLETED (Q1 ONLY)                        |                               | 2,965 |                        |                                |
| 2021 COMPLETED                                      |                               | 2,965 |                        |                                |