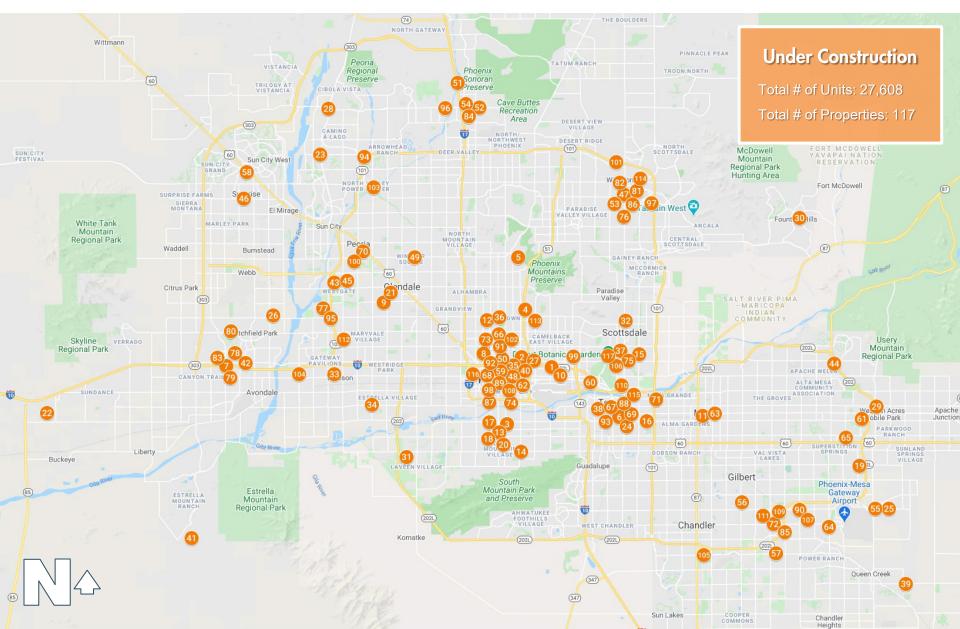

## **UNDER CONSTRUCTION (BY # OF UNITS)**

| Property Name                       | Address                                          | Units  | Permit Date | Developer               |
|-------------------------------------|--------------------------------------------------|--------|-------------|-------------------------|
| 101 Camden North End Phase II       | 6800 East Mayo Blvd                              | 343    | 8/1/2019    | Camden Property Trust   |
| 102 Novel Midtown                   | 400 East Earll Drive                             | 345    | 8/1/2019    | Crescent Communities    |
| 103 Paradise at P83                 | 16601 North 75th Avenue                          | 352    | 9/1/2019    | Opus Group, The         |
| 104 Avari                           | NWC North Avondale Blvd & West City Center Drive | 354    | 1/11/2021   | Heers Management        |
| 105 Liv Crossroads                  | 445 East Germann Road                            | 356    | 4/6/2020    | Rockefeller Group       |
| 106 McDowell, The                   | 6601 East McDowell Road                          | 358    | 3/6/2020    | JLB Partners            |
| 107 Aiya                            | 2350 South Wade Drive                            | 360    | 11/1/2018   | Wolff Company, The      |
| 108 Adeline                         | 222 East Jefferson Street                        | 379    | 2/3/2020    | Hines Interests         |
| 109 Soltra at SanTan Village        | SWC East Ray Road & South Santan Village Pkwy    | 380    | 1/13/2020   | Leon Capital Group      |
| 110 Camden Tempe II                 | North College Avenue & East Weber Drive          | 397    | 12/7/2020   | Camden Property Trust   |
| 111 Crossing at Cooley Station, The | 3700 East Williams Field Road                    | 408    | 5/1/2020    | Management Support      |
| 112 Acero Algodon Center            | North 91st Avenue & West Osborn Road             | 458    | 8/3/2020    | IDM                     |
| 113 Pearl Biltmore                  | 2323 East Highland Avenue                        | 470    | 9/1/2018    | Morgan Group            |
| 114 San Artes                       | 17900 North Hayden Road                          | 552    | 2/10/2020   | Mark-Taylor             |
| 115 Pier, The                       | 1190 Vista Del Lago Drive                        | 587    | 3/1/2019    | Fransway, Robert P.     |
| 116 Fillmore, The                   | 555 North 5th Avenue                             | 609    | 2/17/2020   | High Street Residential |
| 117 Scottsdale Entrada              | NEC North 64th Street & East McDowell Road       | 735    | 11/1/2020   | Banyan Residential      |
| TOTAL (UNDER CONSTRUCTION)          |                                                  | 27,608 |             |                         |