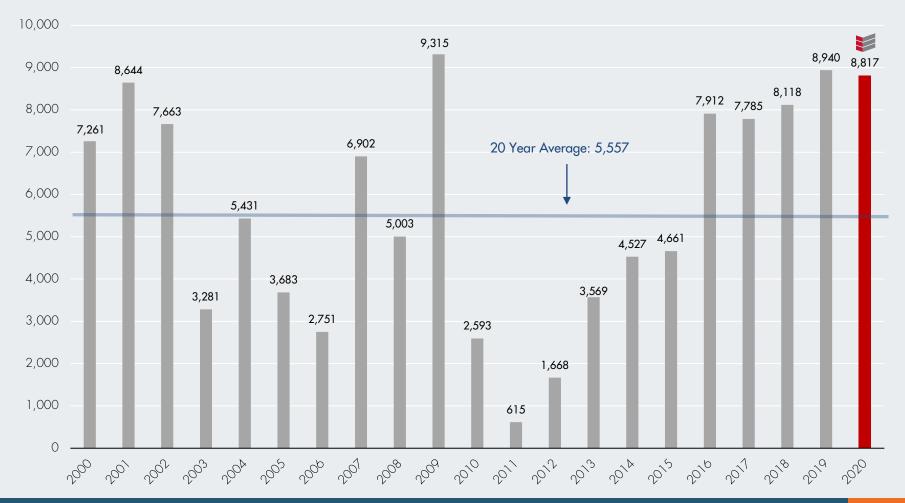

#### RECENTLY COMPLETED (50+ UNIT PROPERTIES)

| Property Name                                  | Address                            | Units | Completion Date | Developer                    |
|------------------------------------------------|------------------------------------|-------|-----------------|------------------------------|
| 1 Village Greens of Queen Creek                | 21565 East Village Loop Road North | 50    | 12/15/2020      | Truvista Development         |
| 2 Encore on Northern                           | 2233 West Northern Avenue          | 77    | 10/5/2020       | WESCAP Real Estate Services  |
| 3 Monroe Gardens                               | 1441 East Monroe Street            | 78    | 12/15/2020      | Gorman & Company             |
| 4 Senderos at South Mountain                   | 9700 South Central Avenue          | 96    | 11/13/2020      | Ele Investments              |
| 5 McKinley, The                                | 280 West McKinley Street           | 108   | 12/4/2020       | Baron Properties             |
| 6 Avilla Gateway                               | 9950 West Indian School Road       | 127   | 11/13/2020      | NexMetro Communities         |
| 7 Bungalows on Jomax, The                      | 27441 North Black Canyon Hwy       | 141   | 12/15/2020      | Cavan Commercial             |
| 8 Amiya                                        | 1830 North 145th Avenue            | 188   | 11/18/2020      | NextGen Apartments           |
| 9 Christopher Todd Communities on Happy Valley | 11903 West Happy Valley Road       | 222   | 10/23/2020      | Christopher Todd Properties  |
| 10 Copper Falls                                | 5151 North 95th Avenue             | 240   | 11/11/2020      | P.B. Bell Companies, The     |
| 11 Acero North Valley                          | 33500 North North Valley Pkwy      | 288   | 10/2/2020       | IDM                          |
| 12 Broadstone Grand                            | 1003 West Washington Street        | 300   | 12/4/2020       | Alliance Residential Company |
| 13 Acero Estrella Commons                      | 15380 West Fillmore Street         | 352   | 10/15/2020      | IDM                          |
| RECENTLY COMPLETED (Q4 ONLY)                   |                                    | 2,267 |                 |                              |
| 2020 COMPLETED                                 |                                    | 8,817 |                 |                              |