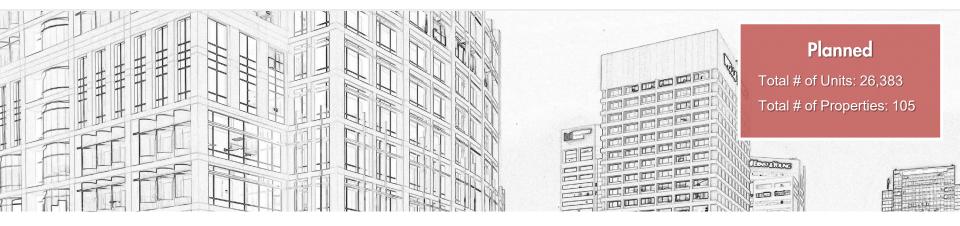

# PLANNED (BY # OF UNITS)

<sup>\*</sup> Project Units Delivered. Based on when total projects are delivered, not as individual buildings/units are delivered

| Property Name               | Address                                   | Units  | Status  | Developer                  |
|-----------------------------|-------------------------------------------|--------|---------|----------------------------|
| 101 Skyview                 | 855 South Rural Road                      | 429    | Planned | Golub & Company            |
| 102 Phoenix Central Station | NWC North Central Ave & West Van Buren St | 573    | Planned | Medistar                   |
| 103 Banyan North Tempe      | 1255 East Curry Road                      | 651    | Planned | Banyan Residential         |
| 104 Culdesac Tempe          | 2025 East Apache Blvd                     | 761    | Planned | Sunbelt Holdings           |
| 105 City North              | NEC North 56th Street & Loop 101          | 2000   | Planned | Crown Realty & Development |
| TOTAL (PLANNED)             |                                           | 26,383 |         |                            |