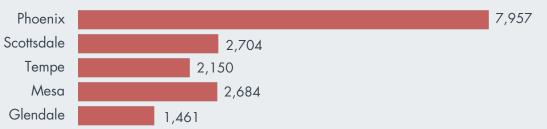

## PER CITY ANALYSIS OF PHOENIX MSA

# PLANNED (BY # OF UNITS)

<sup>\*</sup> Project Units Delivered. Based on when total projects are delivered, not as individual buildings/units are delivered