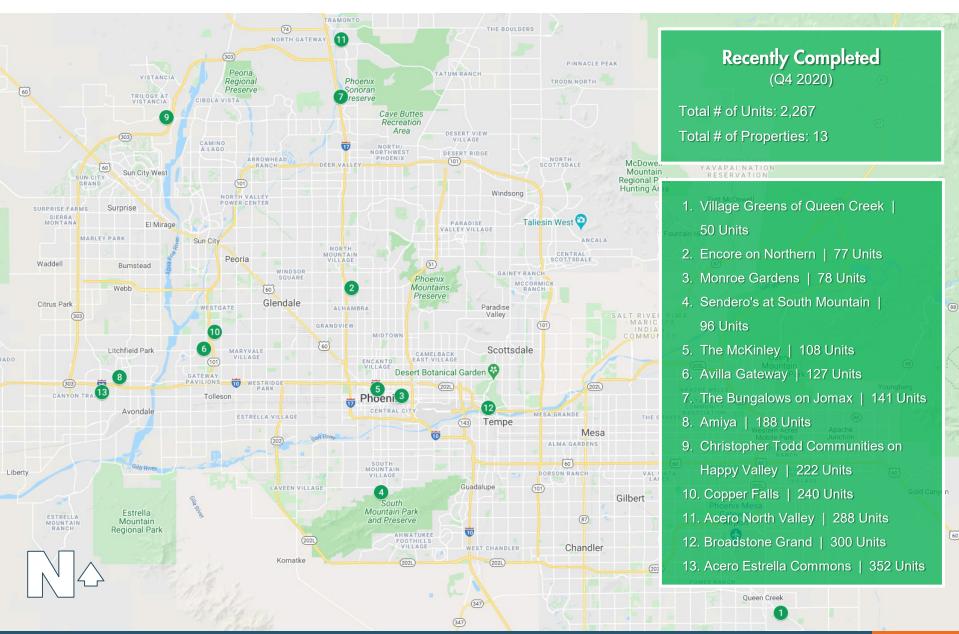

#### RECENTLY COMPLETED (50+ UNIT PROPERTIES)

| Property Name                                  | Address                            | Units | Completion Date | Developer                    |
|------------------------------------------------|------------------------------------|-------|-----------------|------------------------------|
| 1 Village Greens of Queen Creek                | 21565 East Village Loop Road North | 50    | 12/15/2020      | Truvista Development         |
| 2 Encore on Northern                           | 2233 West Northern Avenue          | 77    | 10/5/2020       | WESCAP Real Estate Services  |
| 3 Monroe Gardens                               | 1441 East Monroe Street            | 78    | 12/15/2020      | Gorman & Company             |
| 4 Senderos at South Mountain                   | 9700 South Central Avenue          | 96    | 11/13/2020      | Ele Investments              |
| 5 McKinley, The                                | 280 West McKinley Street           | 108   | 12/4/2020       | Baron Properties             |
| 6 Avilla Gateway                               | 9950 West Indian School Road       | 127   | 11/13/2020      | NexMetro Communities         |
| 7 Bungalows on Jomax, The                      | 27441 North Black Canyon Hwy       | 141   | 12/15/2020      | Cavan Commercial             |
| 8 Amiya                                        | 1830 North 145th Avenue            | 188   | 11/18/2020      | NextGen Apartments           |
| 9 Christopher Todd Communities on Happy Valley | 11903 West Happy Valley Road       | 222   | 10/23/2020      | Christopher Todd Properties  |
| 10 Copper Falls                                | 5151 North 95th Avenue             | 240   | 11/11/2020      | P.B. Bell Companies, The     |
| 11 Acero North Valley                          | 33500 North North Valley Pkwy      | 288   | 10/2/2020       | IDM                          |
| 12 Broadstone Grand                            | 1003 West Washington Street        | 300   | 12/4/2020       | Alliance Residential Company |
| 13 Acero Estrella Commons                      | 15380 West Fillmore Street         | 352   | 10/15/2020      | IDM                          |
| RECENTLY COMPLETED (Q4 ONLY)                   |                                    | 2,267 |                 |                              |
| 2020 COMPLETED                                 |                                    | 8,817 |                 |                              |