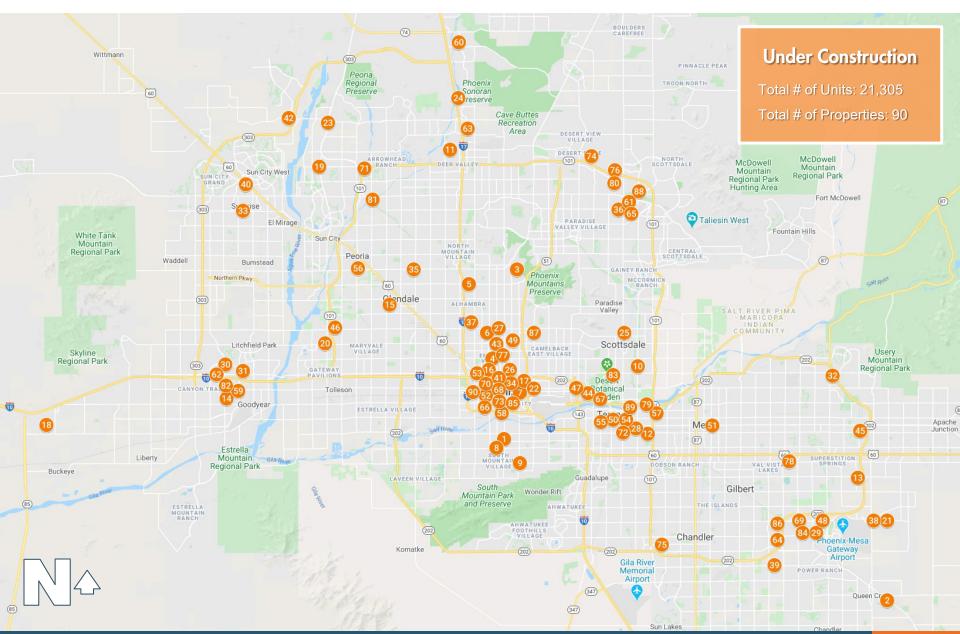

| Property Name               | Address                                       | Units  | Permit Date | Developer               |
|-----------------------------|-----------------------------------------------|--------|-------------|-------------------------|
| 81 Paradise @ P83           | 16601 North 75th Avenue                       | 352    | 9/1/2019    | Opus Group, The         |
| 82 Acero Estrella Commons   | 15380 West Fillmore Street                    | 352    | 4/15/2019   | IDM                     |
| 83 McDowell, The            | 6601 East McDowell Road                       | 358    | 3/6/2020    | JLB Partners            |
| 84 Aiya                     | 2350 South Wade Drive                         | 366    | 11/1/2018   | Wolff Company, The      |
| 85 Adeline                  | 222 East Jefferson Street                     | 379    | 2/3/2020    | Hines Interests         |
| 86 Soltra at SanTan Village | SWC East Ray Road & South Santan Village Pkwy | 380    | 1/13/2020   | Leon Capital Group      |
| 87 Pearl Biltmore           | 2323 East Highland Avenue                     | 470    | 9/1/2018    | Morgan Group            |
| 88 San Artes                | 17900 North Hayden Road                       | 552    | 2/10/2020   | Mark-Taylor             |
| 89 Pier, The                | 1190 Vista Del Lago Drive                     | 586    | 3/1/2019    | Fransway, Robert P.     |
| 90 Fillmore, The            | 355 North 5th Avenue                          | 609    | 2/17/2020   | High Street Residential |
| TOTAL (UNDER CONSTRUCTION)  |                                               | 21,305 |             |                         |