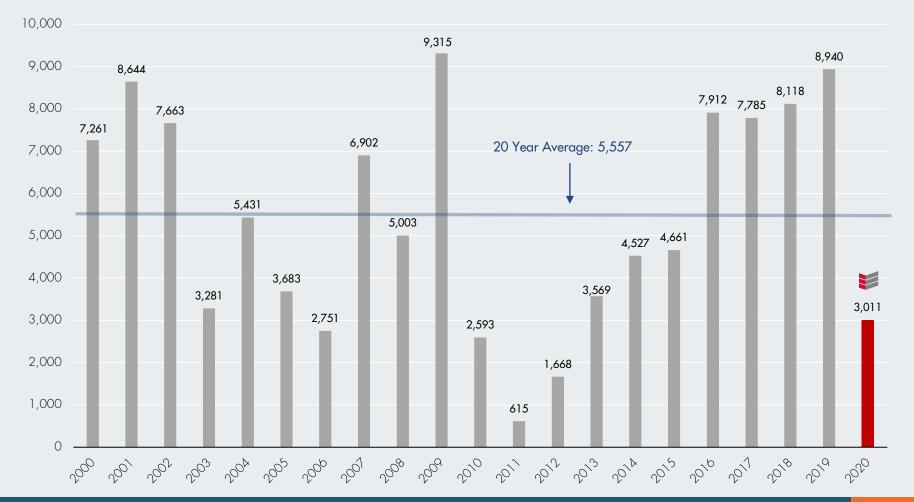

#### RECENTLY COMPLETED (50+ UNIT PROPERTIES)

| Property Name                | Address                   | Units | Completion Date | Developer                 |
|------------------------------|---------------------------|-------|-----------------|---------------------------|
| 1 Revello, The               | 1600 West Camelback Road  | 76    | 5/22/2020       | Bethel Development        |
| 2 South 7th Village          | 706 East Southern Avenue  | 90    | 6/12/2020       | UMOM New Day Centers      |
| 3 Heritage at Surprise       | 12669 West Rimrock Street | 100   | 6/12/2020       | Gorman & Company          |
| 4 Alta North Central         | 777 East Stella Lane      | 229   | 5/22/2020       | Wood Partners             |
| 5 Angela, The                | 2727 East Camelback Road  | 253   | 6/19/2020       | StreetLights Residential  |
| 6 Aura Watermark             | 420 North Scottsdale Road | 360   | 6/18/2020       | Trinsic Residential Group |
| 7 Sky at Chandler Airpark    | 1441 East Germann Road    | 504   | 6/5/2020        | Management Support        |
| RECENTLY COMPLETED (Q2 ONLY) |                           | 1,612 |                 |                           |
| 2020 COMPLETED (YTD)         |                           | 3,011 |                 |                           |