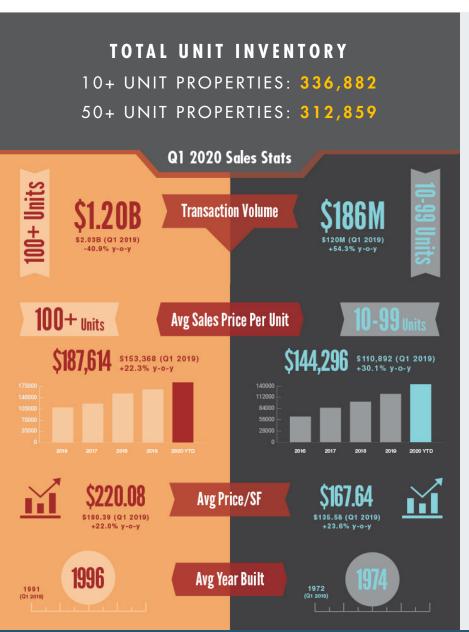

#### TOTAL UNIT INVENTORY

10+ UNIT PROPERTIES: 336,882

50+ UNIT PROPERTIES: 312,859