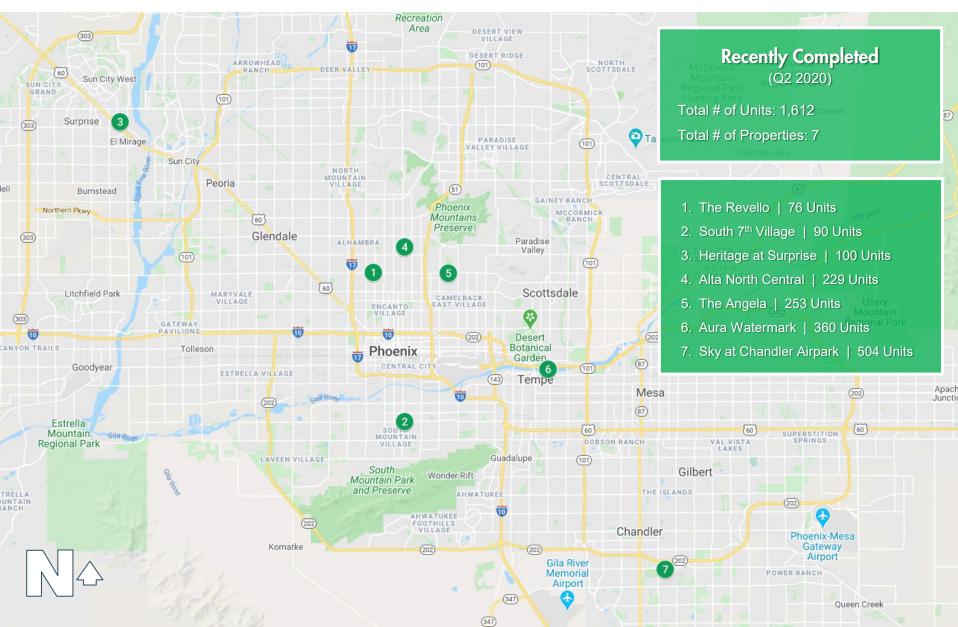

#### RECENTLY COMPLETED (50+ UNIT PROPERTIES)

| Property Name                | Address                   | Units | Completion Date | Developer                 |
|------------------------------|---------------------------|-------|-----------------|---------------------------|
| 1 Revello, The               | 1600 West Camelback Road  | 76    | 5/22/2020       | Bethel Development        |
| 2 South 7th Village          | 706 East Southern Avenue  | 90    | 6/12/2020       | UMOM New Day Centers      |
| 3 Heritage at Surprise       | 12669 West Rimrock Street | 100   | 6/12/2020       | Gorman & Company          |
| 4 Alta North Central         | 777 East Stella Lane      | 229   | 5/22/2020       | Wood Partners             |
| 5 Angela, The                | 2727 East Camelback Road  | 253   | 6/19/2020       | StreetLights Residential  |
| 6 Aura Watermark             | 420 North Scottsdale Road | 360   | 6/18/2020       | Trinsic Residential Group |
| 7 Sky at Chandler Airpark    | 1441 East Germann Road    | 504   | 6/5/2020        | Management Support        |
| RECENTLY COMPLETED (Q2 ONLY) |                           | 1,612 |                 |                           |
| 2020 COMPLETED (YTD)         |                           | 3,011 |                 |                           |