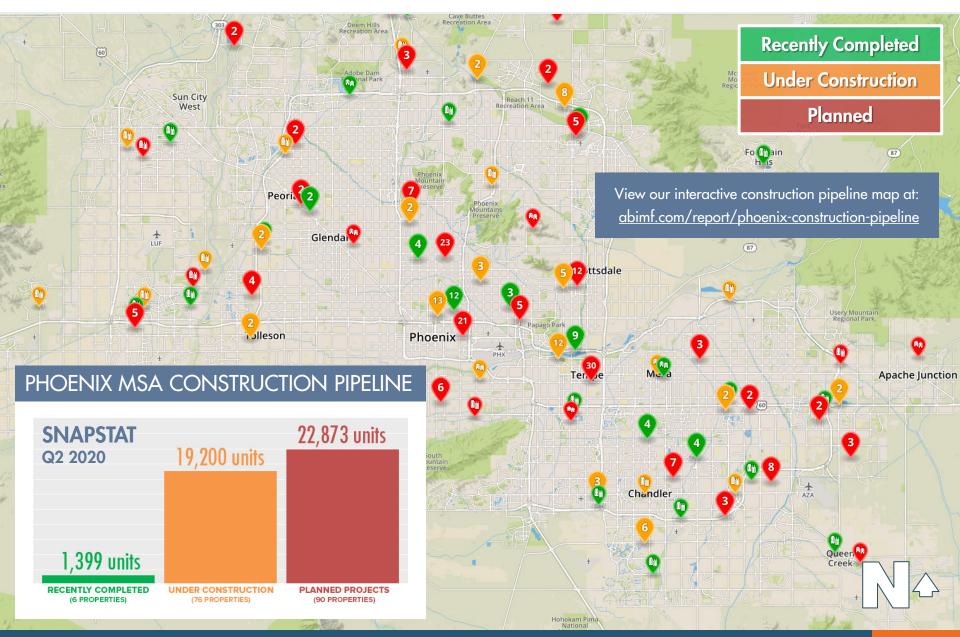

Visit our interactive construction pipeline at: abimf.com/report/phoenix-construction-pipeline

JOHN KOBIEROWSKI | ALON SHNITZER | RUE BAX | DOUG LAZOVICK | EDDIE CHANG | JACK HANNUM | CHUCK LABENZ | BRAD PICKERING | PATRICK BURCH | MICHAEL BURKE MITCHELL DRAKE | JOHN FERNBACH | DALLIN HAMMOND | JOHN KLOCEK | ROYCE MUNROE | RYAN SMITH | CARSON GRIESEMER | TOM PALESTINA | WILL SHEPLER | COLE WEST | NIKO ZERMENO

| Property Name               | Address                                       | Units  | Permit Date | Developer               |
|-----------------------------|-----------------------------------------------|--------|-------------|-------------------------|
| 81 Paradise @ P83           | 16601 North 75th Avenue                       | 352    | 9/1/2019    | Opus Group, The         |
| 82 Acero Estrella Commons   | 15380 West Fillmore Street                    | 352    | 4/15/2019   | IDM                     |
| 83 McDowell, The            | 6601 East McDowell Road                       | 358    | 3/6/2020    | JLB Partners            |
| 84 Aiya                     | 2350 South Wade Drive                         | 366    | 11/1/2018   | Wolff Company, The      |
| 85 Adeline                  | 222 East Jefferson Street                     | 379    | 2/3/2020    | Hines Interests         |
| 86 Soltra at SanTan Village | SWC East Ray Road & South Santan Village Pkwy | 380    | 1/13/2020   | Leon Capital Group      |
| 87 Pearl Biltmore           | 2323 East Highland Avenue                     | 470    | 9/1/2018    | Morgan Group            |
| 88 San Artes                | 17900 North Hayden Road                       | 552    | 2/10/2020   | Mark-Taylor             |
| 89 Pier, The                | 1190 Vista Del Lago Drive                     | 586    | 3/1/2019    | Fransway, Robert P.     |
| 90 Fillmore, The            | 355 North 5th Avenue                          | 609    | 2/17/2020   | High Street Residential |
| TOTAL (UNDER CONSTRUCTION)  |                                               | 21,305 |             |                         |

| Property Name                      | Address                                         | Units  | Status  | Developer                      |
|------------------------------------|-------------------------------------------------|--------|---------|--------------------------------|
| 81 Central Park                    | 4100 North Central Avenue                       | 402    | Planned | Toll Brothers Apartment Living |
| 82 Crossing at Cooley Station, The | NEC South Wade Drive & East Williams Field Road | 408    | Planned | Management Support             |
| 83 Town Frye                       | SEC South Ellis Road & West Frye Road           | 420    | Planned | Related Group                  |
| 84 Skyview                         | 855 South Rural Road                            | 429    | Planned | Golub & Company                |
| 85 Acero Algodon Center            | North 91st Avenue & West Osborn Road            | 458    | Planned | IDM                            |
| 86 Edison-Eastlake                 | North 20th Street & East Roosevelt Street       | 577    | Planned | Gorman & Company               |
| 87 Culdesac Tempe                  | East Apache Blvd & South River Drive            | 636    | Planned | Sunbelt Holdings               |
| 88 Scottsdale Entrada              | NEC North 64th Street & East McDowell Road      | 735    | Planned | Banyan Residential             |
| 89 Union Park at Norterra          | NWC North 19th Avenue & West Happy Valley Roa   | 1100   | Planned | P.B. Bell Companies, The       |
| 90 City North                      | NEC North 56th Street & Loop 101                | 2,000  | Planned | Crown Realty & Development     |
| TOTAL (PLANNED)                    |                                                 | 23,165 |         |                                |