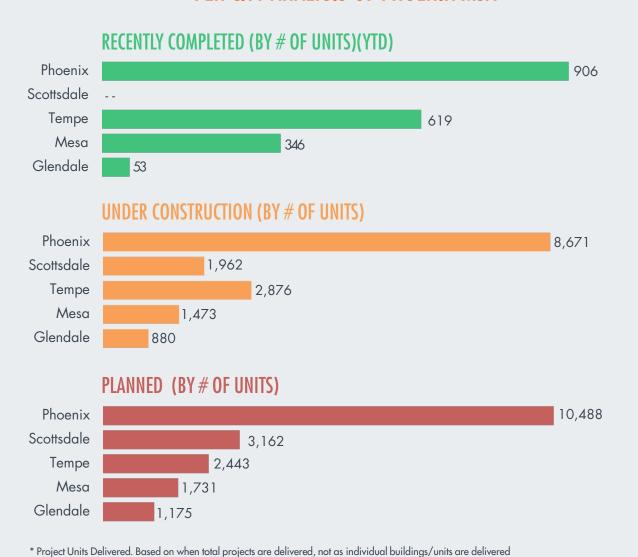

#### RECENTLY COMPLETED (50+ UNIT PROPERTIES)

| Property Name                | Address                   | Units | Completion Date | Developer                 |
|------------------------------|---------------------------|-------|-----------------|---------------------------|
| 1 Revello, The               | 1600 West Camelback Road  | 76    | 5/22/2020       | Bethel Development        |
| 2 South 7th Village          | 706 East Southern Avenue  | 90    | 6/12/2020       | UMOM New Day Centers      |
| 3 Heritage at Surprise       | 12669 West Rimrock Street | 100   | 6/12/2020       | Gorman & Company          |
| 4 Alta North Central         | 777 East Stella Lane      | 229   | 5/22/2020       | Wood Partners             |
| 5 Angela, The                | 2727 East Camelback Road  | 253   | 6/19/2020       | StreetLights Residential  |
| 6 Aura Watermark             | 420 North Scottsdale Road | 360   | 6/18/2020       | Trinsic Residential Group |
| 7 Sky at Chandler Airpark    | 1441 East Germann Road    | 504   | 6/5/2020        | Management Support        |
| RECENTLY COMPLETED (Q2 ONLY) |                           | 1,612 |                 |                           |
| 2020 COMPLETED (YTD)         |                           | 3,011 |                 |                           |

| Property Name               | Address                                       | Units  | Permit Date | Developer               |
|-----------------------------|-----------------------------------------------|--------|-------------|-------------------------|
| 81 Paradise @ P83           | 16601 North 75th Avenue                       | 352    | 9/1/2019    | Opus Group, The         |
| 82 Acero Estrella Commons   | 15380 West Fillmore Street                    | 352    | 4/15/2019   | IDM                     |
| 83 McDowell, The            | 6601 East McDowell Road                       | 358    | 3/6/2020    | JLB Partners            |
| 84 Aiya                     | 2350 South Wade Drive                         | 366    | 11/1/2018   | Wolff Company, The      |
| 85 Adeline                  | 222 East Jefferson Street                     | 379    | 2/3/2020    | Hines Interests         |
| 86 Soltra at SanTan Village | SWC East Ray Road & South Santan Village Pkwy | 380    | 1/13/2020   | Leon Capital Group      |
| 87 Pearl Biltmore           | 2323 East Highland Avenue                     | 470    | 9/1/2018    | Morgan Group            |
| 88 San Artes                | 17900 North Hayden Road                       | 552    | 2/10/2020   | Mark-Taylor             |
| 89 Pier, The                | 1190 Vista Del Lago Drive                     | 586    | 3/1/2019    | Fransway, Robert P.     |
| 90 Fillmore, The            | 355 North 5th Avenue                          | 609    | 2/17/2020   | High Street Residential |
| TOTAL (UNDER CONSTRUCTION)  |                                               | 21,305 |             |                         |

| Property Name                      | Address                                         | Units  | Status  | Developer                      |
|------------------------------------|-------------------------------------------------|--------|---------|--------------------------------|
| 81 Central Park                    | 4100 North Central Avenue                       | 402    | Planned | Toll Brothers Apartment Living |
| 82 Crossing at Cooley Station, The | NEC South Wade Drive & East Williams Field Road | 408    | Planned | Management Support             |
| 83 Town Frye                       | SEC South Ellis Road & West Frye Road           | 420    | Planned | Related Group                  |
| 84 Skyview                         | 855 South Rural Road                            | 429    | Planned | Golub & Company                |
| 85 Acero Algodon Center            | North 91st Avenue & West Osborn Road            | 458    | Planned | IDM                            |
| 86 Edison-Eastlake                 | North 20th Street & East Roosevelt Street       | 577    | Planned | Gorman & Company               |
| 87 Culdesac Tempe                  | East Apache Blvd & South River Drive            | 636    | Planned | Sunbelt Holdings               |
| 88 Scottsdale Entrada              | NEC North 64th Street & East McDowell Road      | 735    | Planned | Banyan Residential             |
| 89 Union Park at Norterra          | NWC North 19th Avenue & West Happy Valley Roa   | 1100   | Planned | P.B. Bell Companies, The       |
| 90 City North                      | NEC North 56th Street & Loop 101                | 2,000  | Planned | Crown Realty & Development     |
| TOTAL (PLANNED)                    |                                                 | 23,165 |         |                                |