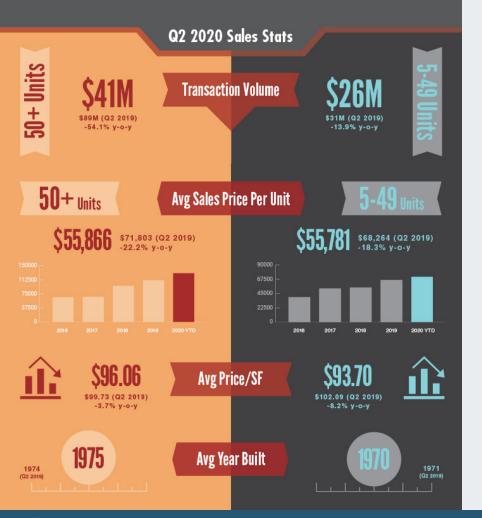

# TOTAL UNIT INVENTORY

5+ UNIT PROPERTIES: 84,967 50+ UNIT PROPERTIES: 67,103

#### TUCSON MULTIFAMILY CONSTRUCTION PIPELINE Q2 2020

**TOTAL UNIT INVENTORY** 5+ UNIT PROPERTIES: **84,967** 50+ UNIT PROPERTIES: **67,103** 