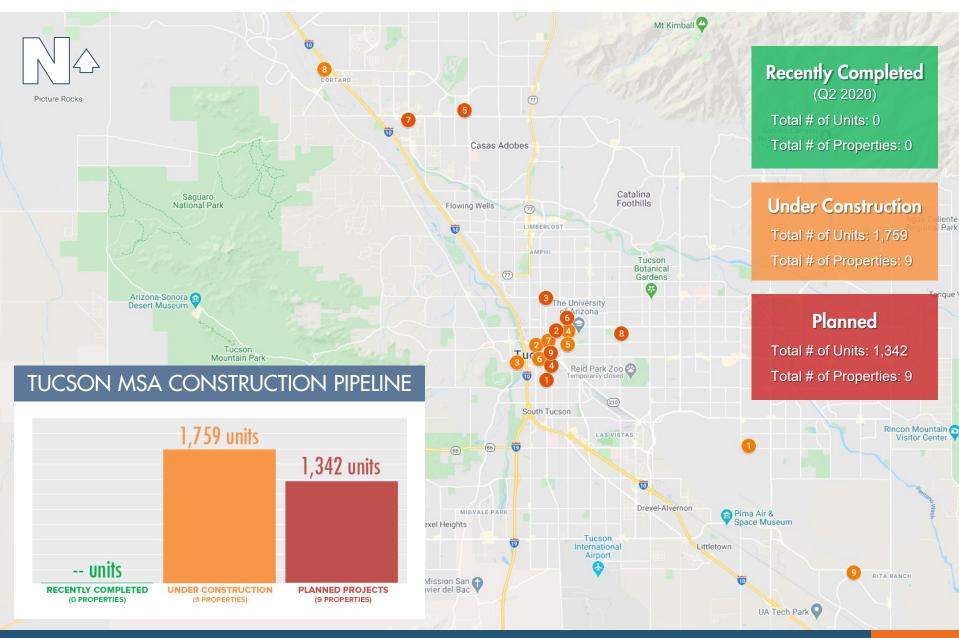

#### TUCSON MULTIFAMILY CONSTRUCTION PIPELINE Q2 2020

Tucson Office: 1650 North Kolb Road, Suite 230, Tucson, AZ 85715

## UNDER CONSTRUCTION (50+ UNIT PROPERTIES)

| Property Name                     | Address                            | Units | Permit Date | Developer              |
|-----------------------------------|------------------------------------|-------|-------------|------------------------|
| 1 Esperanza En Escalante Phase II | 3710 South Calle Polar             | 50    | 10/21/2019  | Gorman & Company       |
| 2 RendezVous Urban Flats          | 20 South Stone Avenue              | 100   | 2/1/2019    | Karber Realty Advisors |
| 3 Monier, The                     | 160 South Avenida del Convento     | 122   | 3/19/2019   | Gadsden Company, The   |
| 4 Sterling Tucson 2               | 947 North Park Avenue              | 130   | 6/16/2020   | Dinerstein Companies   |
| 5 Collective at Main Gate, The    | 930 East 2nd Street                | 243   | 6/4/2019    | Core Spaces            |
| 6 Flin, The                       | 110 South Church Avenue            | 243   | 6/27/2019   | HSL Properties         |
| 7 Union on Sixth, The             | North 5th Avenue & East 6th Street | 255   | 12/11/2019  | Greystar               |
| 8 Encantada Continental Reserve   | 6101 West Arizona Pavilions Drive  | 304   | 12/12/2018  | HSL Properties         |
| 9 Encantada at Rita Ranch         | 9300 East Valencia Road            | 312   | 12/19/2019  | HSL Properties         |
| TOTAL UNDER CONSTRUCTION          |                                    | 1,759 |             |                        |

## PLANNED (50+ UNIT PROPERTIES)

| Property Name                         | Address                                      | Units | Status  | Developer                  |
|---------------------------------------|----------------------------------------------|-------|---------|----------------------------|
| 1 Flash, The                          | 902 South 6th Avenue                         | 52    | Planned | Central Barrio Development |
| 2 Trinity, The                        | 400 East University Blvd                     | 58    | Planned | R + R Develop              |
| 3 Alborada                            | 250 East Grant Road                          | 63    | Planned | La Frontera Center         |
| 4 127 South Fifth Avenue              | 127 South 5th Avenue                         | 96    | Planned | Rulney, Ross               |
| 5 Uptown                              | 7395 North La Cholla Blvd                    | 100   | Planned | Bourn Companies            |
| 6 Hub Park Avenue                     | 1055 North Park Avenue                       | 152   | Planned | Core Spaces                |
| 7 Alexander, The                      | SWC West Aerie Drive & North Thornydale Road | 211   | Planned | Sears Financial            |
| 8 Benedictine Monastery Redevelopment | 800 North Country Club Road                  | 287   | Planned | Rulney, Ross               |
| 9 4th Avenue Mixed Use                | 213 North 4th Avenue                         | 323   | Planned | Opus Group, The            |
| TOTAL PLANNED                         |                                              | 1,342 |         |                            |