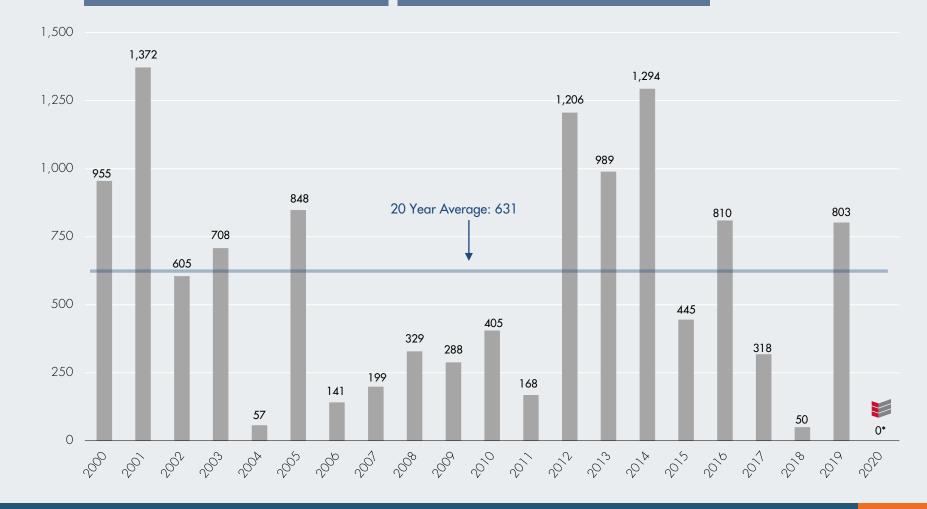

# PRE-LEASE ABSORPTION RATE 14 Units/Property/Month (Avg)

\* Project Units Delivered (YTD) Based on when total projects are delivered, not as individual buildings/units are delivered