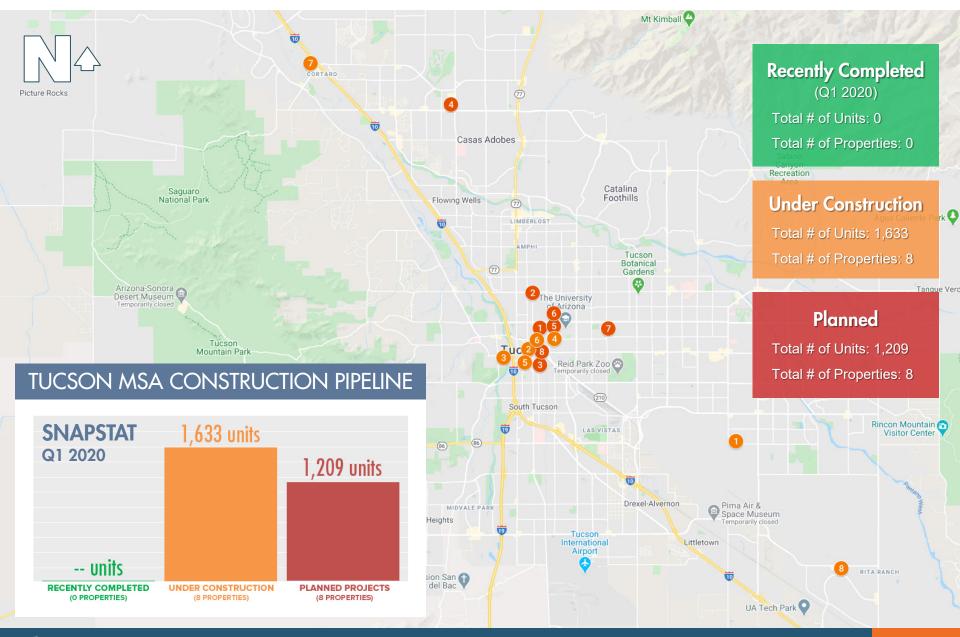

#### TUCSON MULTIFAMILY CONSTRUCTION PIPELINE Q1 2020

ABIMultifamily.com

Tucson Office: 1650 North Kolb Road, Suite 230, Tucson, AZ 85715

#### UNDER CONSTRUCTION (50+ UNIT PROPERTIES)

| Property Name                     | Address                            | Units | Permit Date | Developer              |
|-----------------------------------|------------------------------------|-------|-------------|------------------------|
| 1 Esperanza En Escalante Phase II | 3710 South Calle Polar             | 50    | 10/21/2019  | Gorman & Company       |
| 2 RendezVous Urban Flats          | 20 South Stone Avenue              | 104   | 2/1/2019    | Karber Realty Advisors |
| 3 Monier, The                     | 160 South Avenida del Convento     | 122   | 3/19/2019   | Gadsden Company, The   |
| 4 Collective at Main Gate, The    | 930 East 2nd Street                | 243   | 6/4/2019    | Core Spaces            |
| 5 Flin, The                       | 110 South Church Avenue            | 243   | 6/27/2019   | HSL Properties         |
| 6 Union on Sixth, The             | North 5th Avenue & East 6th Street | 255   | 12/11/2019  | Greystar               |
| 7 Encantada Continental Reserve   | 6101 West Arizona Pavilions Drive  | 304   | 12/12/2018  | HSL Properties         |
| 8 Encantada at Rita Ranch         | 9300 East Valencia Road            | 312   | 12/19/2019  | HSL Properties         |
| TOTAL UNDER CONSTRUCTION          |                                    | 1,633 |             |                        |

#### PLANNED (50+ UNIT PROPERTIES)

| Property Name                         | Address                     | Units | Status  | Developer            |
|---------------------------------------|-----------------------------|-------|---------|----------------------|
| 1 Trinity, The                        | 400 East University Blvd    | 58    | Planned | R+R Develop          |
| 2 Alborada                            | 250 East Grant Road         | 63    | Planned | La Frontera Center   |
| 3 127 South Fifth Avenue              | 127 South 5th Avenue        | 96    | Planned | Rulney, Ross         |
| 4 Uptown                              | 7395 North La Cholla Blvd   | 100   | Planned | Bourn Companies      |
| 5 Sterling Tucson 2                   | 947 North Park Avenue       | 130   | Planned | Dinerstein Companies |
| 6 Hub Park Avenue                     | 1055 North Park Avenue      | 152   | Planned | Core Spaces          |
| 7 Benedictine Monastery Redevelopment | 800 North Country Club Road | 287   | Planned | Rulney, Ross         |
| 8 4th Avenue Mixed Use                | 213 North 4th Avenue        | 323   | Planned | Opus Group, The      |
| TOTAL PLANNED                         |                             | 1,209 |         |                      |

#### TUCSON MULTIFAMILY CONSTRUCTION PIPELINE Q1 2020

**TOTAL UNIT INVENTORY** 5+ UNIT PROPERTIES: **84,967** 50+ UNIT PROPERTIES: **67,103**  PRE-LEASE ABSORPTION RATE 10 Units/Property/Month (Avg)

\* Project Units Delivered (YTD) Based on when total projects are delivered, not as individual buildings/units are delivered