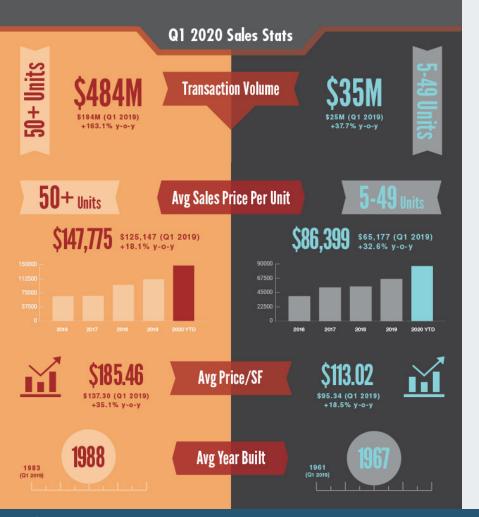

### TOTAL UNIT INVENTORY

5+ UNIT PROPERTIES: 84,967 50+ UNIT PROPERTIES: 67,103