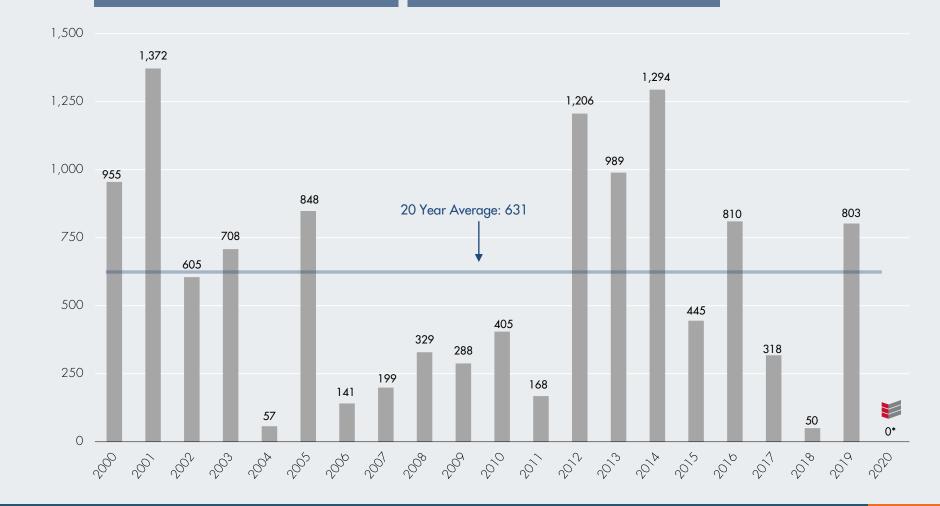

#### TUCSON MULTIFAMILY CONSTRUCTION PIPELINE Q1 2020

**TOTAL UNIT INVENTORY** 5+ UNIT PROPERTIES: **84,967** 50+ UNIT PROPERTIES: **67,103**  PRE-LEASE ABSORPTION RATE 10 Units/Property/Month (Avg)

\* Project Units Delivered (YTD) Based on when total projects are delivered, not as individual buildings/units are delivered