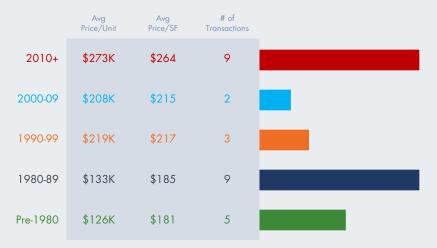

### 10-99 UNIT PROPERTIES | Q1 2020 TRANSACTIONS BY YEAR BUILT

|          | Avg<br>Price/Unit | Avg<br>Price/SF | # of<br>Transactions |
|----------|-------------------|-----------------|----------------------|
| 2010+    | \$225K            | \$189           | 1                    |
| 2000-09  | \$311K            | \$220           | 1                    |
| 1990-99  | \$160K            | \$152           | 2                    |
| 1980-89  | \$147K            | \$166           | 8                    |
| Pre-1980 | \$124K            | \$164           | 25                   |