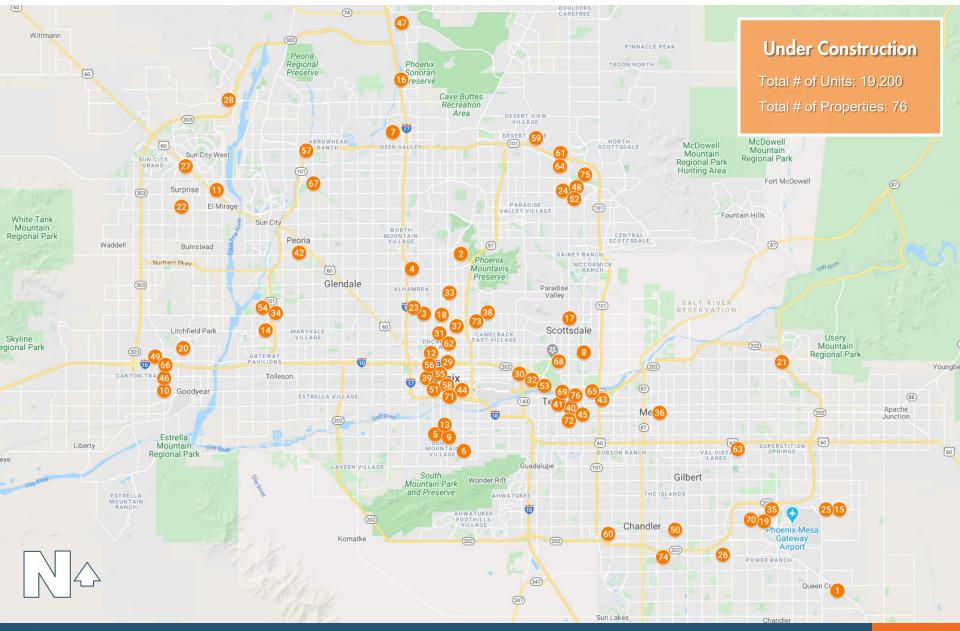

## **UNDER CONSTRUCTION (BY # OF UNITS)**

\* Project Units Delivered. Based on when total projects are delivered, not as individual buildings/units are delivered

| Property Name                | Address                                | Units  | Permit Date | Developer                   |
|------------------------------|----------------------------------------|--------|-------------|-----------------------------|
| 61 Camden North End Phase II | 6800 East Mayo Blvd                    | 343    | 8/1/2019    | Camden Property Trust       |
| 62 Novel Midtown             | 400 East Earll Drive                   | 345    | 8/1/2019    | Crescent Communities        |
| 63 San Villante              | 4760 East Baseline Road                | 348    | 1/18/2019   | Mark-Taylor                 |
| 64 Maxwell on 66th           | 6611 East Mayo Blvd                    | 349    | 6/1/2018    | JLB Partners                |
| 65 Cameron, The              | 2062 East Cameron Way                  | 349    | 7/13/2018   | StreetLights Residential    |
| 66 Acero Estrella Commons    | 15380 West Fillmore Street             | 352    | 4/15/2019   | IDM                         |
| 67 Paradise @ P83            | North 75th Avenue & West Paradise Lane | 352    | 9/1/2019    | Opus Group, The             |
| 68 McDowell, The             | 6601 East McDowell Road                | 358    | 3/6/2020    | JLB Partners                |
| 69 Aura Watermark            | 420 North Scottsdale Road              | 360    | 9/1/2017    | Trinsic Residential Group   |
| 70 Aiya                      | 2350 South Wade Drive                  | 366    | 11/1/2018   | Wolff Company, The          |
| 71 Adeline                   | 222 East Jefferson Street              | 379    | 2/3/2020    | Hines Interests             |
| 72 Apollo                    | 1100 East Apache Blvd                  | 382    | 3/1/2019    | Gilbane Development Company |
| 73 Pearl Biltmore            | 2323 East Highland                     | 470    | 9/1/2018    | Morgan Group                |
| 74 Sky at Chandler Airpark   | 1441 East Germann Road                 | 504    | 3/17/2018   | Management Support          |
| 75 San Artes                 | 17900 North Hayden Road                | 552    | 2/10/2020   | Mark-Taylor                 |
| 76 Pier, The                 | 1190 Vista Del Lago Drive              | 586    | 3/1/2019    | Fransway, Robert P.         |
| TOTAL (UNDER CONSTRUCTION)   |                                        | 19,200 |             |                             |