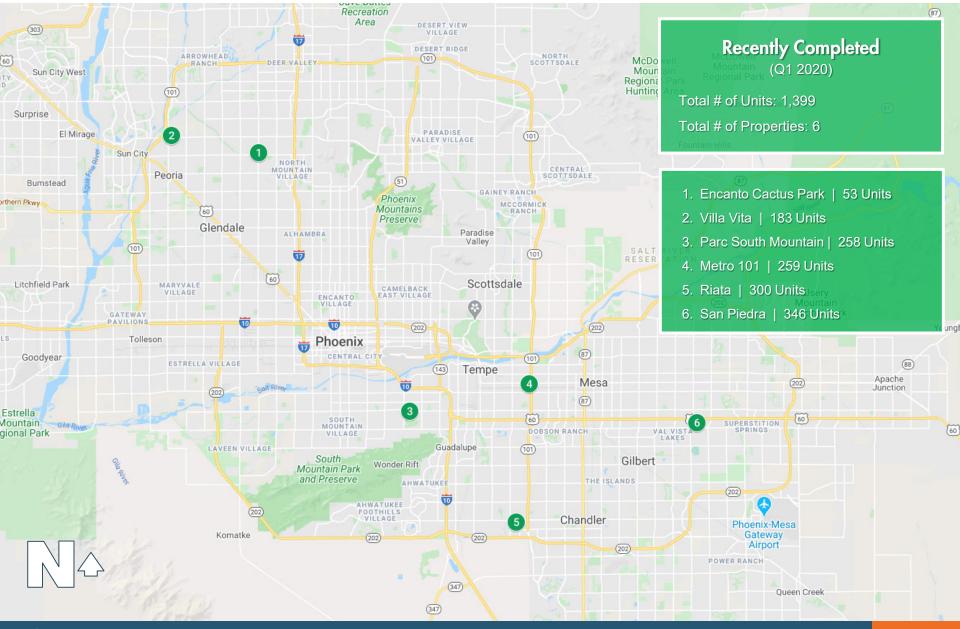

# **RECENTLY COMPLETED (BY # OF UNITS)**

#### RECENTLY COMPLETED (50+ UNIT PROPERTIES)

| Property Name                | Address                        | Units | <b>Completion Date</b> | Developer             |
|------------------------------|--------------------------------|-------|------------------------|-----------------------|
| 1 Encanto Cactus Park        | 4310 West Charter Oak Road     | 53    | 2/28/2020              | Metro Living          |
| 2 Villa Vita                 | 8175 West Ludlow Drive         | 183   | 2/21/2020              | Treger Partners       |
| 3 Parc South Mountain        | 3400 East Southern Avenue      | 258   | 1/3/2020               | Evergreen Development |
| 4 Metro 101                  | 2157 East Apache Blvd          | 259   | 2/21/2020              | Meyer Development     |
| 5 Riata                      | 100 North Hearthstone Way      | 300   | 1/20/2020              | Embrey Partners       |
| 6 San Piedra                 | 4510 East Banner Gateway Drive | 346   | 1/13/2020              | Mark-Taylor           |
| RECENTLY COMPLETED (Q1 ONLY) |                                | 1,399 |                        |                       |
| 2020 COMPLETED (YTD)         |                                | 1,399 |                        |                       |
|                              |                                | 1,355 |                        |                       |