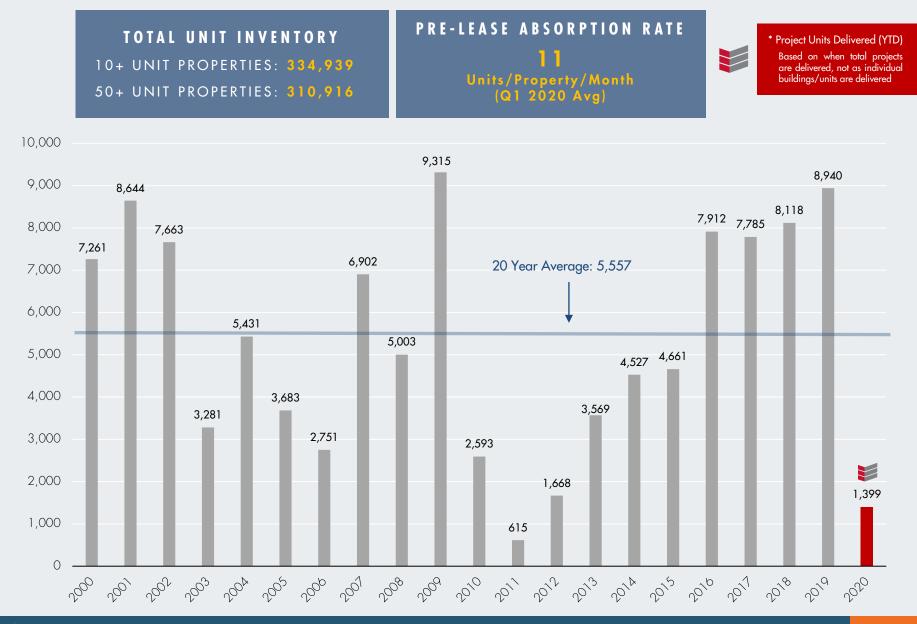

#### TOTAL UNIT INVENTORY

10+ UNIT PROPERTIES: **334,939** 50+ UNIT PROPERTIES: **310,916** 