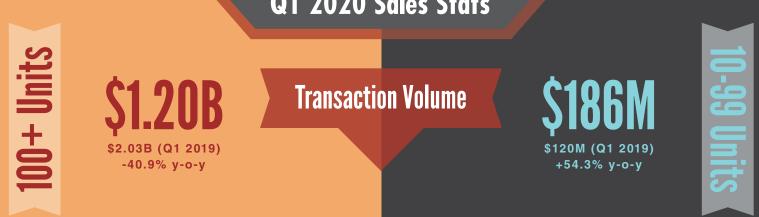

For additional market information, or if you would like a submarket report for your property, please contact us at: contact@abimultifamily.com

| <b>100+</b> Units                                                                                                                                                                                                                                                                                                                                                                                                                                                                                                                                                                                                                                                                                                                                                                                                                                                                                                                                                                                                                                                                                                                                                                                                                                                                                                                                                                                                                                                                                                                                                                                                                                                                                                                                                                                                                                                                                                                                                                                                                                                                                                                                                                                                                                                                                                                                                                                                                                                                                                                                                                                                                                                                                                                                                                                                                                                                                                                                                                                                                                                                                                                                                                                                                                                                                                                                                                                                                                                                                                                                                                                                                                                                                                                                                                                                                                                                                                                                                                             | Avg Sales Price Per Unit                         | <b>10-99</b> Units                                                            |
|-----------------------------------------------------------------------------------------------------------------------------------------------------------------------------------------------------------------------------------------------------------------------------------------------------------------------------------------------------------------------------------------------------------------------------------------------------------------------------------------------------------------------------------------------------------------------------------------------------------------------------------------------------------------------------------------------------------------------------------------------------------------------------------------------------------------------------------------------------------------------------------------------------------------------------------------------------------------------------------------------------------------------------------------------------------------------------------------------------------------------------------------------------------------------------------------------------------------------------------------------------------------------------------------------------------------------------------------------------------------------------------------------------------------------------------------------------------------------------------------------------------------------------------------------------------------------------------------------------------------------------------------------------------------------------------------------------------------------------------------------------------------------------------------------------------------------------------------------------------------------------------------------------------------------------------------------------------------------------------------------------------------------------------------------------------------------------------------------------------------------------------------------------------------------------------------------------------------------------------------------------------------------------------------------------------------------------------------------------------------------------------------------------------------------------------------------------------------------------------------------------------------------------------------------------------------------------------------------------------------------------------------------------------------------------------------------------------------------------------------------------------------------------------------------------------------------------------------------------------------------------------------------------------------------------------------------------------------------------------------------------------------------------------------------------------------------------------------------------------------------------------------------------------------------------------------------------------------------------------------------------------------------------------------------------------------------------------------------------------------------------------------------------------------------------------------------------------------------------------------------------------------------------------------------------------------------------------------------------------------------------------------------------------------------------------------------------------------------------------------------------------------------------------------------------------------------------------------------------------------------------------------------------------------------------------------------------------------------------------------------|--------------------------------------------------|-------------------------------------------------------------------------------|
| \$187,614 \$153,368 (<br>+22.3% y-0                                                                                                                                                                                                                                                                                                                                                                                                                                                                                                                                                                                                                                                                                                                                                                                                                                                                                                                                                                                                                                                                                                                                                                                                                                                                                                                                                                                                                                                                                                                                                                                                                                                                                                                                                                                                                                                                                                                                                                                                                                                                                                                                                                                                                                                                                                                                                                                                                                                                                                                                                                                                                                                                                                                                                                                                                                                                                                                                                                                                                                                                                                                                                                                                                                                                                                                                                                                                                                                                                                                                                                                                                                                                                                                                                                                                                                                                                                                                                           | Q1 2019)<br>o-y                                  | <b>44,296</b> \$110,892 (Q1 2019)<br>+30.1% y-o-y                             |
|                                                                                                                                                                                                                                                                                                                                                                                                                                                                                                                                                                                                                                                                                                                                                                                                                                                                                                                                                                                                                                                                                                                                                                                                                                                                                                                                                                                                                                                                                                                                                                                                                                                                                                                                                                                                                                                                                                                                                                                                                                                                                                                                                                                                                                                                                                                                                                                                                                                                                                                                                                                                                                                                                                                                                                                                                                                                                                                                                                                                                                                                                                                                                                                                                                                                                                                                                                                                                                                                                                                                                                                                                                                                                                                                                                                                                                                                                                                                                                                               | 140000<br>112000<br>84000<br>56000<br>28000<br>0 |                                                                               |
| 2016 2017 2018 2019<br><b>\$2016</b><br><b>\$2017</b> 2018 2019<br><b>\$2019</b><br><b>\$2019</b><br><b>\$2019</b><br><b>\$2019</b><br><b>\$2019</b><br><b>\$2019</b><br><b>\$2019</b><br><b>\$2019</b><br><b>\$2019</b><br><b>\$2019</b><br><b>\$2019</b><br><b>\$2019</b><br><b>\$2019</b><br><b>\$2019</b><br><b>\$2019</b><br><b>\$2019</b><br><b>\$2019</b><br><b>\$2019</b><br><b>\$2019</b><br><b>\$2019</b><br><b>\$2019</b><br><b>\$2019</b><br><b>\$2019</b><br><b>\$2019</b><br><b>\$2019</b><br><b>\$2019</b><br><b>\$2019</b><br><b>\$2019</b><br><b>\$2019</b><br><b>\$2019</b><br><b>\$2019</b><br><b>\$2019</b><br><b>\$2019</b><br><b>\$2019</b><br><b>\$2019</b><br><b>\$2019</b><br><b>\$2019</b><br><b>\$2019</b><br><b>\$2019</b><br><b>\$2019</b><br><b>\$2019</b><br><b>\$2019</b><br><b>\$2019</b><br><b>\$2019</b><br><b>\$2019</b><br><b>\$2019</b><br><b>\$2019</b><br><b>\$2019</b><br><b>\$2019</b><br><b>\$2019</b><br><b>\$2019</b><br><b>\$2019</b><br><b>\$2019</b><br><b>\$2019</b><br><b>\$2019</b><br><b>\$2019</b><br><b>\$2019</b><br><b>\$2019</b><br><b>\$2019</b><br><b>\$2019</b><br><b>\$2019</b><br><b>\$2019</b><br><b>\$2019</b><br><b>\$2019</b><br><b>\$2019</b><br><b>\$2019</b><br><b>\$2019</b><br><b>\$2019</b><br><b>\$2019</b><br><b>\$2019</b><br><b>\$2019</b><br><b>\$2019</b><br><b>\$2019</b><br><b>\$2019</b><br><b>\$2019</b><br><b>\$2019</b><br><b>\$2019</b><br><b>\$2019</b><br><b>\$2019</b><br><b>\$2019</b><br><b>\$2019</b><br><b>\$2019</b><br><b>\$2019</b><br><b>\$2019</b><br><b>\$2019</b><br><b>\$2019</b><br><b>\$2019</b><br><b>\$2019</b><br><b>\$2019</b><br><b>\$2019</b><br><b>\$2019</b><br><b>\$2019</b><br><b>\$2019</b><br><b>\$2019</b><br><b>\$2019</b><br><b>\$2019</b><br><b>\$2019</b><br><b>\$2019</b><br><b>\$2019</b><br><b>\$2019</b><br><b>\$2019</b><br><b>\$2019</b><br><b>\$2019</b><br><b>\$2019</b><br><b>\$2019</b><br><b>\$2019</b><br><b>\$2019</b><br><b>\$2019</b><br><b>\$2019</b><br><b>\$2019</b><br><b>\$2019</b><br><b>\$2019</b><br><b>\$2019</b><br><b>\$2019</b><br><b>\$2019</b><br><b>\$2019</b><br><b>\$2019</b><br><b>\$2019</b><br><b>\$2019</b><br><b>\$2019</b><br><b>\$2019</b><br><b>\$2019</b><br><b>\$2019</b><br><b>\$2019</b><br><b>\$2019</b><br><b>\$2019</b><br><b>\$2019</b><br><b>\$2019</b><br><b>\$2019</b><br><b>\$2019</b><br><b>\$2019</b><br><b>\$2019</b><br><b>\$2019</b><br><b>\$2019</b><br><b>\$2019</b><br><b>\$2019</b><br><b>\$2019</b><br><b>\$2019</b><br><b>\$2019</b><br><b>\$2019</b><br><b>\$2019</b><br><b>\$2019</b><br><b>\$2019</b><br><b>\$2019</b><br><b>\$2019</b><br><b>\$2019</b><br><b>\$2019</b><br><b>\$2019</b><br><b>\$2019</b><br><b>\$2019</b><br><b>\$2019</b><br><b>\$2019</b><br><b>\$2019</b><br><b>\$2019</b><br><b>\$2019</b><br><b>\$2019</b><br><b>\$2019</b><br><b>\$2019</b><br><b>\$2019</b><br><b>\$2019</b><br><b>\$2019</b><br><b>\$2019</b><br><b>\$2019</b><br><b>\$2019</b><br><b>\$2019</b><br><b>\$2019</b><br><b>\$2019</b><br><b>\$2019</b><br><b>\$2019</b><br><b>\$2019</b><br><b>\$2019</b><br><b>\$2019</b><br><b>\$2019</b><br><b>\$2019</b><br><b>\$2019</b><br><b>\$2019</b><br><b>\$2019</b><br><b>\$2019</b><br><b>\$2019</b><br><b>\$2019</b><br><b>\$2019</b><br><b>\$2019</b><br><b>\$2019</b><br><b>\$2019</b><br><b>\$2019</b><br><b>\$2019</b><br><b>\$2019</b><br><b>\$2019</b><br><b>\$2019</b><br><b>\$2019</b><br><b>\$2019</b><br><b>\$2019</b><br><b>\$2019</b><br><b>\$2019</b><br><b>\$2019</b><br><b>\$2019</b><br><b>\$2019</b><br><b>\$2019</b><br><b>\$2019</b><br><b>\$2019</b><br><b>\$2019</b><br><b>\$2019</b><br><b>\$2019</b><br><b>\$2019</b><br><b>\$2019</b><br><b>\$2019</b><br><b>\$2019</b><br><b>\$2019</b><br><b>\$2019</b><br><b>\$2019</b><br><b>\$2019</b><br><b>\$2019</b><br><b>\$2019</b><br><b>\$2019</b><br><b>\$2019</b><br><b>\$2019</b><br><b>\$2019</b><br><b>\$2019</b><br><b>\$2019</b><br><b>\$2019</b><br><b>\$2019</b><br><b>\$2019</b> |                                                  | 016 2017 2018 2019 2020 YTD<br>\$167.64<br>\$135.58 (Q1 2019)<br>+23.6% y-o-y |
| 1991<br>(Q1 2019)                                                                                                                                                                                                                                                                                                                                                                                                                                                                                                                                                                                                                                                                                                                                                                                                                                                                                                                                                                                                                                                                                                                                                                                                                                                                                                                                                                                                                                                                                                                                                                                                                                                                                                                                                                                                                                                                                                                                                                                                                                                                                                                                                                                                                                                                                                                                                                                                                                                                                                                                                                                                                                                                                                                                                                                                                                                                                                                                                                                                                                                                                                                                                                                                                                                                                                                                                                                                                                                                                                                                                                                                                                                                                                                                                                                                                                                                                                                                                                             | Avg Year Built                                   | 1972<br>(Q1 2019)                                                             |