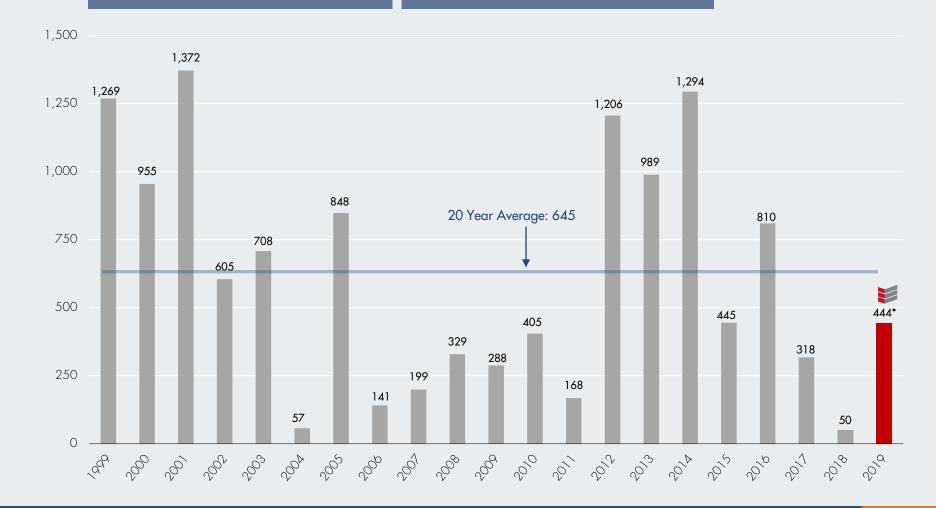

### PRE-LEASE ABSORPTION RATE

Units/Property/Month (Avg)

\* Project Units Delivered (YTD) Based on when total projects are delivered, not as individual buildings/units are delivered