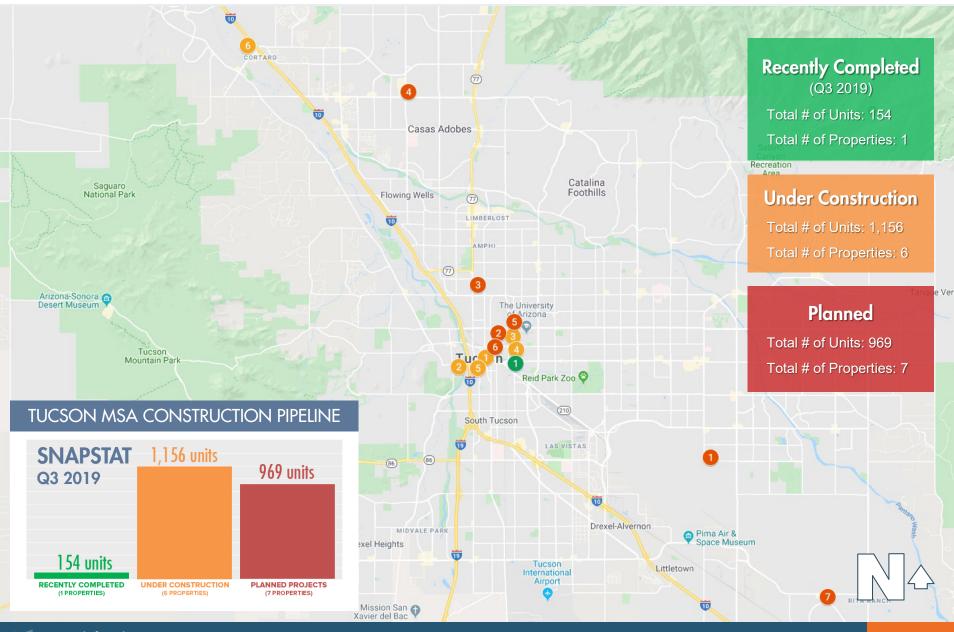

# TUCSON MULTIFAMILY CONSTRUCTION PIPELINE Q3 2019

#### RECENTLY COMPLETED (50+ UNIT PROPERTIES)

| Property Name            | Address              | Units | <b>Completion Date</b> | Developer           |
|--------------------------|----------------------|-------|------------------------|---------------------|
| 1 Mark at Tucson, The    | 55 North Park Avenue | 154   | 8/1/2019               | Landmark Properties |
| RECENTLY COMPLETED (YTD) |                      | 444   |                        |                     |

#### UNDER CONSTRUCTION (50+ UNIT PROPERTIES)

| Property Name                    | Address                           | Units | Permit Date | Developer              |
|----------------------------------|-----------------------------------|-------|-------------|------------------------|
| 1 RendezVous Urban Flats         | 20 South Stone Avenue             | 100   | 2/1/2019    | Karber Realty Advisors |
| 2 Monier, The                    | 160 South Avenida del Convento    | 122   | 3/19/2019   | Gadsden Company, The   |
| 3 Aspire Tucson                  | 950 North Tyndall Avenue          | 149   | 10/2/2017   | Dinerstein Companies   |
| 4 Collective, The                | 930 East 2nd Street               | 238   | 6/4/2019    | Core Spaces            |
| 5 Flin, The                      | 110 South Church Avenue           | 243   | 6/27/2019   | HSL Properties         |
| 6 Encantada at Continental Ranch | 6101 West Arizona Pavilions Drive | 304   | 12/12/2018  | HSL Properties         |
| TOTAL UNDER CONSTRUCTION         |                                   | 1,156 |             |                        |

#### PLANNED (50+ UNIT PROPERTIES)

| Property Name                     | Address                                  | Units | Status  | Developer          |
|-----------------------------------|------------------------------------------|-------|---------|--------------------|
| 1 Esperanza En Escalante Phase II | 3700 South Calle Polar                   | 50    | Planned | Gorman & Company   |
| 2 Trinity                         | 400 East University Blvd                 | 58    | Planned | R + R Develop      |
| 3 Alborada                        | 2620 North Balboa Avenue                 | 60    | Planned | La Frontera Center |
| 4 Foothills Mall Redevelopment    | NWC West Ina Road & North La Cholla Blvd | 100   | Planned | Bourn Companies    |
| 5 Hub IV                          | 902 East Speedway Blvd                   | 135   | Planned | Core Spaces        |
| 6 Union on Sixth, The             | North 5th Avenue & East 6th Street       | 254   | Planned | Greystar           |
| 7 Encantada at Rita Ranch         | 9300 East Valencia Road                  | 312   | Planned | HSL Properties     |
| TOTAL PLANNED                     |                                          | 969   |         |                    |