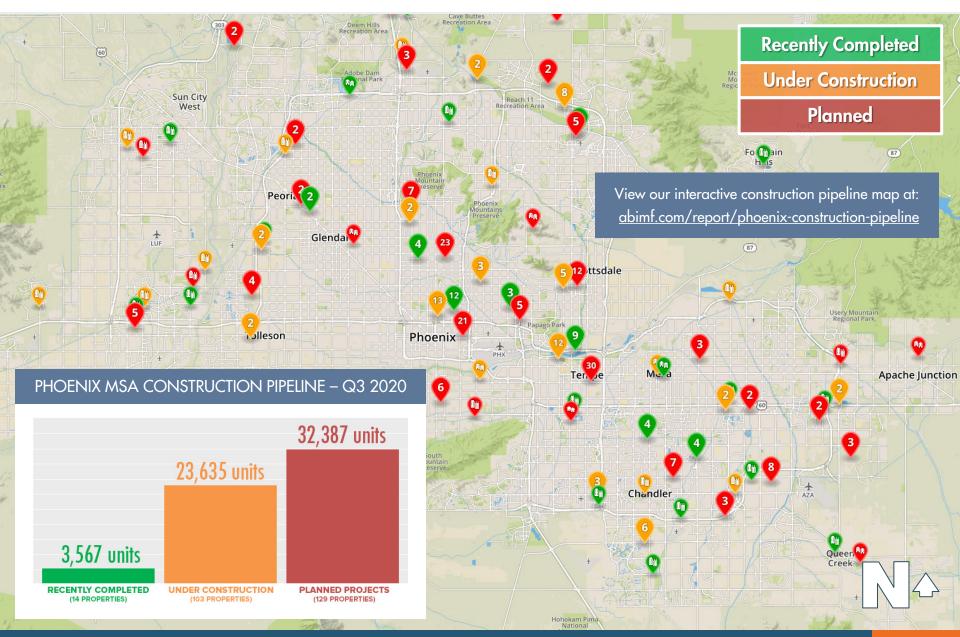

View our interactive construction pipeline map at: abimf.com/report/phoenix-construction-pipeline

JOHN KOBIEROWSKI | ALON SHNITZER | RUE BAX | DOUG LAZOVICK | EDDIE CHANG | JACK HANNUM | CHUCK LABENZ | BRAD PICKERING | PATRICK BURCH | MICHAEL BURKE MITCHELL DRAKE | JOHN FERNBACH | DALLIN HAMMOND | JOHN KLOCEK | ROYCE MUNROE | RYAN SMITH | ANDREW ARAMBULA | CARSON GRIESEMER | TOM PALESTINA | NIKO ZERMENO

## Recently Completed

(Q3 2020)

Total # of Units: 3,567

Total # of Properties: 14

- 1. Avilla Paseo | 89 Units
- 2. Park Place Tempe | 164 Units
- 3. Acero Cooley Station | 182 Units
- 4. Centra | 223 Units
- 5. Cabana on Washington | 226 Units
- 6. Encore Tessera | 240 Units
- 7. Watermark at Gateway Place | 250
- 8. Cabana on 12<sup>th</sup> | 252 Units
- 9. Oliv Tempe | 268 Units
- Christopher Todd Communities at Stadium | 313 Units
- 11. Apollo | 327 Units

Queen Creek

- 12. Montreux | 335 Units
- 13. The Cameron | 349 Units
- 14. Maxwell on 66th | 349 Units

Pea