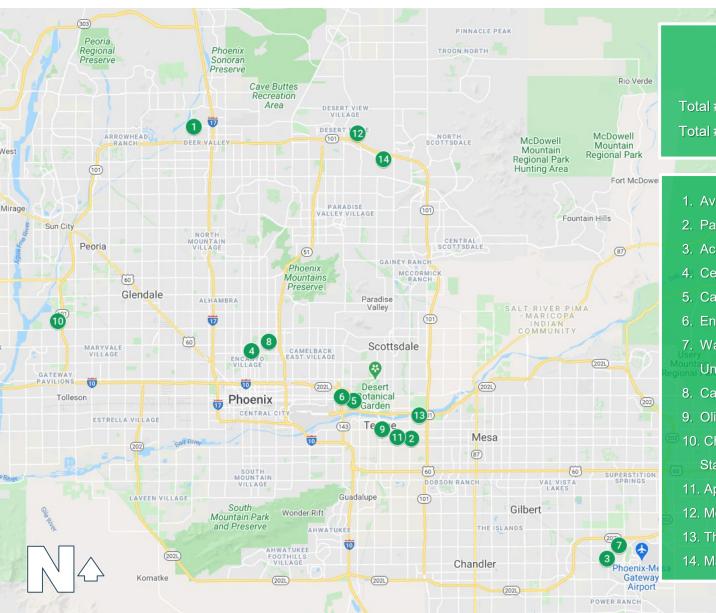

## Recently Completed

(Q3 2020)

Total # of Units: 3,567

Total # of Properties: 14

- 1. Avilla Paseo | 89 Units
- 2. Park Place Tempe | 164 Units
- 3. Acero Cooley Station | 182 Units
- 4. Centra | 223 Units
- 5. Cabana on Washington | 226 Units
- 6. Encore Tessera | 240 Units
- 7. Watermark at Gateway Place | 250
- 8. Cabana on 12<sup>th</sup> | 252 Units
- 9. Oliv Tempe | 268 Units
- Christopher Todd Communities at Stadium | 313 Units
- 11. Apollo | 327 Units

Queen Creek

- 12. Montreux | 335 Units
- 13. The Cameron | 349 Units
- 14. Maxwell on 66th | 349 Units

Pea

#### RECENTLY COMPLETED (50+ UNIT PROPERTIES)

| Property Name                              | Address                     | Units | Completion Date | Developer                   |
|--------------------------------------------|-----------------------------|-------|-----------------|-----------------------------|
| 1 Avilla Paseo                             | 3425 West Deer Valley Road  | 89    | 9/8/2020        | NexMetro Communities        |
| 2 Park Place Tempe                         | 1317 South Terrace Road     | 164   | 8/26/2020       | Park 7 Group                |
| 3 Acero Cooley Station                     | 3939 East Vest Avenue       | 182   | 7/17/2020       | IDM                         |
| 4 Centra                                   | 3601 North Central Avenue   | 223   | 7/31/2020       | Fore Property Company       |
| 5 Cabana on Washington                     | 5300 East Washington Street | 226   | 8/3/2020        | Greenlight Communities      |
| 6 Encore Tessera                           | 4713 East Van Buren Street  | 240   | 7/16/2020       | Encore Enterprises          |
| 7 Watermark at Gateway Place               | 4500 East Ray Road          | 250   | 9/11/2020       | Watermark Residential       |
| 8 Cabana on 12th                           | 4225 North 12th Street      | 252   | 7/30/2020       | Greenlight Communities      |
| 9 Oliv Tempe                               | 704 South Myrtle Avenue     | 268   | 8/12/2020       | Core Spaces                 |
| 10 Christopher Todd Communities at Stadium | 9999 West Missouri Avenue   | 313   | 7/2/2020        | Christopher Todd Properties |
| 11 Apollo                                  | 1100 East Apache Blvd       | 327   | 8/12/2020       | Gilbane Development Company |
| 12 Montreux                                | 5550 East Deer Valley Drive | 335   | 8/17/2020       | Statesman Group             |
| 13 Cameron, The                            | 2062 East Cameron Way       | 349   | 9/21/2020       | StreetLights Residential    |
| 14 Maxwell on 66th                         | 6611 East Mayo Blvd         | 349   | 7/23/2020       | JLB Partners                |
| RECENTLY COMPLETED (Q3 ONLY)               |                             | 3,567 |                 |                             |
| 2020 COMPLETED (YTD)                       |                             | 6,578 |                 |                             |