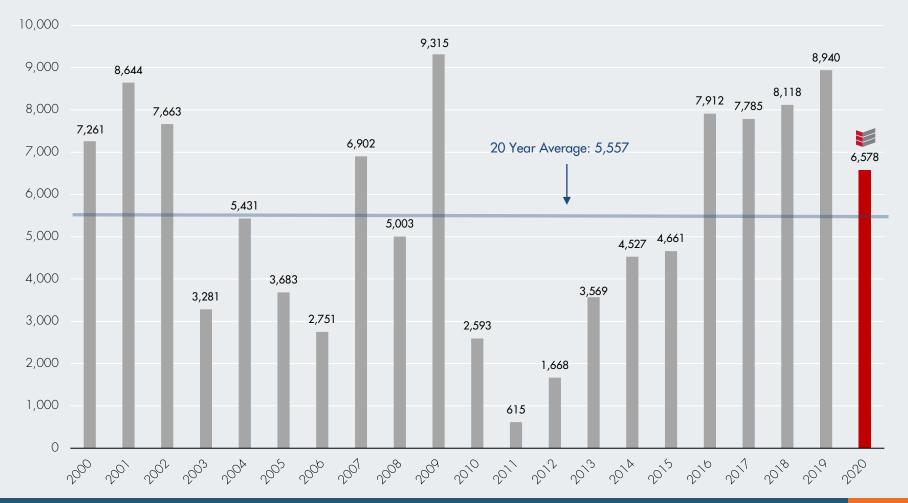

#### RECENTLY COMPLETED (50+ UNIT PROPERTIES)

| Property Name                              | Address                     | Units | Completion Date | Developer                   |
|--------------------------------------------|-----------------------------|-------|-----------------|-----------------------------|
| 1 Avilla Paseo                             | 3425 West Deer Valley Road  | 89    | 9/8/2020        | NexMetro Communities        |
| 2 Park Place Tempe                         | 1317 South Terrace Road     | 164   | 8/26/2020       | Park 7 Group                |
| 3 Acero Cooley Station                     | 3939 East Vest Avenue       | 182   | 7/17/2020       | IDM                         |
| 4 Centra                                   | 3601 North Central Avenue   | 223   | 7/31/2020       | Fore Property Company       |
| 5 Cabana on Washington                     | 5300 East Washington Street | 226   | 8/3/2020        | Greenlight Communities      |
| 6 Encore Tessera                           | 4713 East Van Buren Street  | 240   | 7/16/2020       | Encore Enterprises          |
| 7 Watermark at Gateway Place               | 4500 East Ray Road          | 250   | 9/11/2020       | Watermark Residential       |
| 8 Cabana on 12th                           | 4225 North 12th Street      | 252   | 7/30/2020       | Greenlight Communities      |
| 9 Oliv Tempe                               | 704 South Myrtle Avenue     | 268   | 8/12/2020       | Core Spaces                 |
| 10 Christopher Todd Communities at Stadium | 9999 West Missouri Avenue   | 313   | 7/2/2020        | Christopher Todd Properties |
| 11 Apollo                                  | 1100 East Apache Blvd       | 327   | 8/12/2020       | Gilbane Development Company |
| 12 Montreux                                | 5550 East Deer Valley Drive | 335   | 8/17/2020       | Statesman Group             |
| 13 Cameron, The                            | 2062 East Cameron Way       | 349   | 9/21/2020       | StreetLights Residential    |
| 14 Maxwell on 66th                         | 6611 East Mayo Blvd         | 349   | 7/23/2020       | JLB Partners                |
| RECENTLY COMPLETED (Q3 ONLY)               |                             | 3,567 |                 |                             |
| 2020 COMPLETED (YTD)                       |                             | 6,578 |                 |                             |