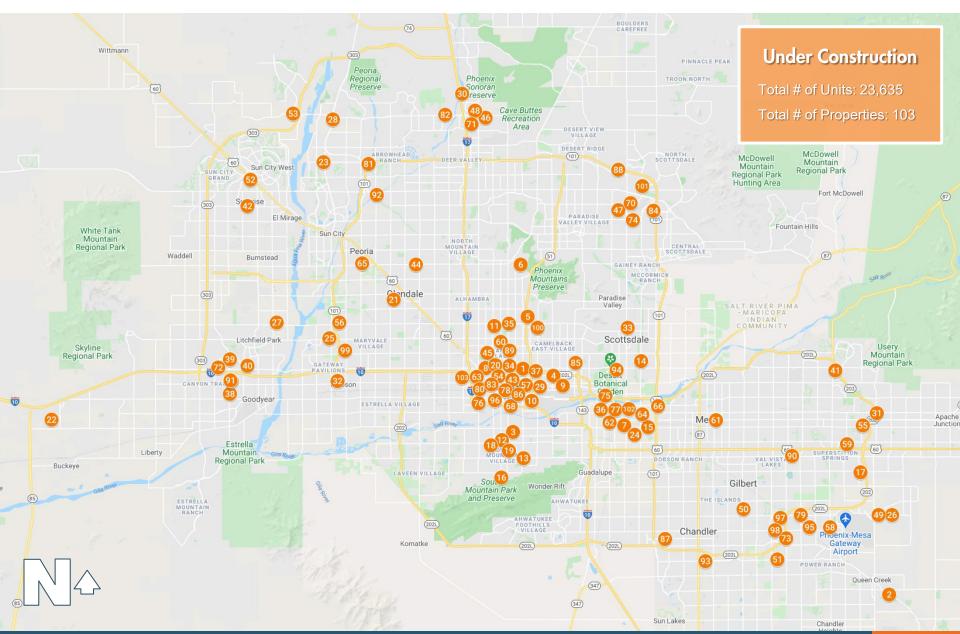

| Property Name              | Address                   | Units  | Permit Date | Developer               |
|----------------------------|---------------------------|--------|-------------|-------------------------|
| 101 San Artes              | 17900 North Hayden Road   | 552    | 2/10/2020   | Mark-Taylor             |
| 102 Pier, The              | 1190 Vista Del Lago Drive | 587    | 3/1/2019    | Fransway, Robert P.     |
| 103 Fillmore, The          | 555 North 5th Avenue      | 609    | 2/17/2020   | High Street Residential |
| TOTAL (UNDER CONSTRUCTION) |                           | 23,635 |             |                         |