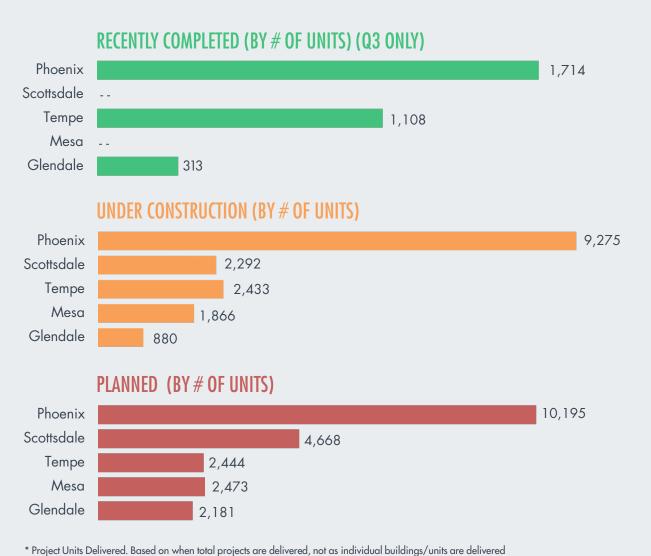

## PER CITY ANALYSIS OF PHOENIX MSA

TOTAL UNIT INVENTORY PER CITY 50 + Unit Properties PHOENIX 141,012 SCOTTSDALE 28,818 TEMPE 36,912 MESA 38,593 GLENDALE 24,786

ABIMultifamily.com

#### RECENTLY COMPLETED (50+ UNIT PROPERTIES)

| Property Name                              | Address                     | Units | Completion Date | Developer                   |
|--------------------------------------------|-----------------------------|-------|-----------------|-----------------------------|
| 1 Avilla Paseo                             | 3425 West Deer Valley Road  | 89    | 9/8/2020        | NexMetro Communities        |
| 2 Park Place Tempe                         | 1317 South Terrace Road     | 164   | 8/26/2020       | Park 7 Group                |
| 3 Acero Cooley Station                     | 3939 East Vest Avenue       | 182   | 7/17/2020       | IDM                         |
| 4 Centra                                   | 3601 North Central Avenue   | 223   | 7/31/2020       | Fore Property Company       |
| 5 Cabana on Washington                     | 5300 East Washington Street | 226   | 8/3/2020        | Greenlight Communities      |
| 6 Encore Tessera                           | 4713 East Van Buren Street  | 240   | 7/16/2020       | Encore Enterprises          |
| 7 Watermark at Gateway Place               | 4500 East Ray Road          | 250   | 9/11/2020       | Watermark Residential       |
| 8 Cabana on 12th                           | 4225 North 12th Street      | 252   | 7/30/2020       | Greenlight Communities      |
| 9 Oliv Tempe                               | 704 South Myrtle Avenue     | 268   | 8/12/2020       | Core Spaces                 |
| 10 Christopher Todd Communities at Stadium | 9999 West Missouri Avenue   | 313   | 7/2/2020        | Christopher Todd Properties |
| 11 Apollo                                  | 1100 East Apache Blvd       | 327   | 8/12/2020       | Gilbane Development Company |
| 12 Montreux                                | 5550 East Deer Valley Drive | 335   | 8/17/2020       | Statesman Group             |
| 13 Cameron, The                            | 2062 East Cameron Way       | 349   | 9/21/2020       | StreetLights Residential    |
| 14 Maxwell on 66th                         | 6611 East Mayo Blvd         | 349   | 7/23/2020       | JLB Partners                |
| RECENTLY COMPLETED (Q3 ONLY)               |                             | 3,567 |                 |                             |
| 2020 COMPLETED (YTD)                       |                             | 6,578 |                 |                             |

| Property Name              | Address                   | Units  | Permit Date | Developer               |
|----------------------------|---------------------------|--------|-------------|-------------------------|
| 101 San Artes              | 17900 North Hayden Road   | 552    | 2/10/2020   | Mark-Taylor             |
| 102 Pier, The              | 1190 Vista Del Lago Drive | 587    | 3/1/2019    | Fransway, Robert P.     |
| 103 Fillmore, The          | 555 North 5th Avenue      | 609    | 2/17/2020   | High Street Residential |
| TOTAL (UNDER CONSTRUCTION) |                           | 23,635 |             |                         |

| Property Name                 | Address                                        | Units  | Status  | Developer                      |
|-------------------------------|------------------------------------------------|--------|---------|--------------------------------|
| 121 4100 North Central Avenue | 4100 North Central Avenue                      | 402    | Planned | Toll Brothers Apartment Living |
| 122 Callia                    | 4110 North Central Avenue                      | 402    | Planned | Toll Brothers Apartment Living |
| 123 Town Frye                 | SEC South Ellis Road & West Frye Road          | 420    | Planned | Related Group                  |
| 124 Avondale Station I        | North 99th Avenue & West Encanto Blvd          | 420    | Planned | Virtua Partners                |
| 125 Skyview                   | 855 South Rural Road                           | 429    | Planned | Golub & Company                |
| 126 Phoenix Central Station   | NWC North Central Avenue & West Van Buren Stre | 573    | Planned | Medistar                       |
| 127 Culdesac Tempe            | 2025 East Apache Blvd                          | 636    | Planned | Sunbelt Holdings               |
| 128 Scottsdale Entrada        | NEC North 64th Street & East McDowell Road     | 735    | Planned | Banyan Residential             |
| 129 City North                | NEC North 56th Street & Loop 101               | 2,000  | Planned | Crown Realty & Development     |
| TOTAL (PLANNED)               |                                                | 32,387 |         |                                |