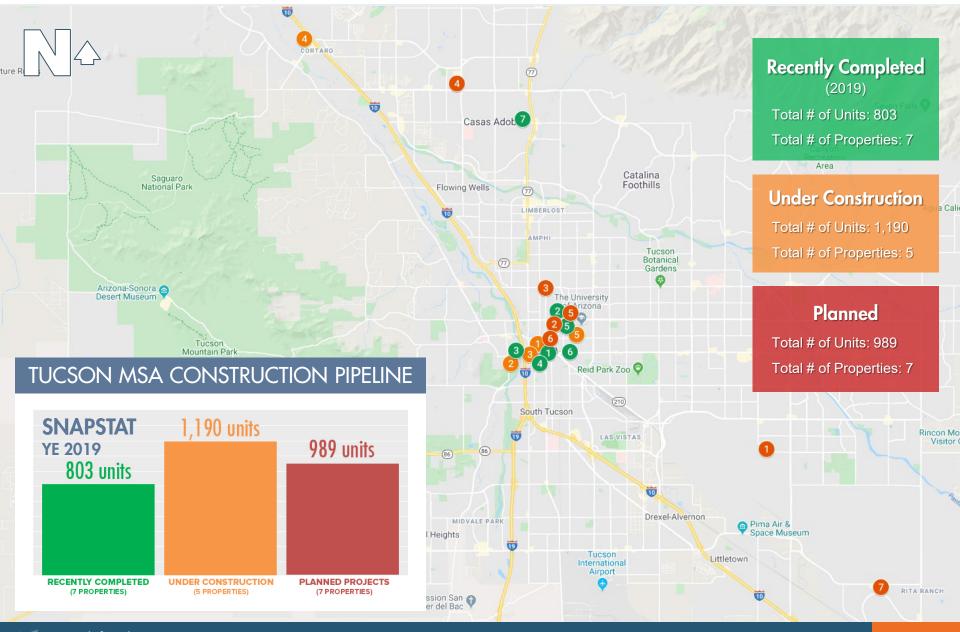

#### RECENTLY COMPLETED (50+ UNIT PROPERTIES)

| Property Name                     | Address                    | Units | <b>Completion Date</b> | Developer                        |
|-----------------------------------|----------------------------|-------|------------------------|----------------------------------|
| 1 West Point                      | 20 East Broadway Blvd      | 50    | 1/17/2019              | La Frontera Center               |
| 2 Hub on Campus Tucson Speedway   | 850 East Speedway Blvd     | 57    | 10/1/2019              | Core Spaces                      |
| 3 West End Station                | 855 West Congress Street   | 70    | 1/31/2019              | Gorman & Company                 |
| 4 Marist on Cathedral Square, The | 111 South Church Avenue    | 83    | 5/6/2019               | Foundation for Senior Living     |
| 5 Aspire Tucson                   | 950 North Tyndall Avenue   | 149   | 8/31/2019              | Dinerstein Companies             |
| 6 Mark at Tucson, The             | 55 North Park Avenue       | 154   | 8/1/2019               | Landmark Properties              |
| 7 Pima Canyon                     | 750 West Orange Grove Road | 240   | 1/31/2019              | Northland Investment Corporation |
| RECENTLY COMPLETED (YE 2019)      |                            | 803   |                        |                                  |

#### UNDER CONSTRUCTION (50+ UNIT PROPERTIES)

| Property Name                   | Address                        | Units | Permit Date | Developer              |
|---------------------------------|--------------------------------|-------|-------------|------------------------|
| 1 RendezVous Urban Flats        | 20 South Stone Avenue          | 104   | 2/1/2019    | Karber Realty Advisors |
| 2 Monier, The                   | 160 South Avenida del Convento | 122   | 3/19/2019   | Gadsden Company, The   |
| 3 Flin, The                     | 110 South Church Avenue        | 243   | 6/27/2019   | HSL Properties         |
| 4 Encantada Continental Reserve | 6101 Arizona Pavilions Drive   | 304   | 12/12/2018  | HSL Properties         |
| 5 Collective, The               | 930 East 2nd Street            | 417   | 6/4/2019    | Core Spaces            |
| TOTAL UNDER CONSTRUCTION        |                                | 1,190 |             |                        |

#### PLANNED (50+ UNIT PROPERTIES)

| Property Name                     | Address                            | Units | Status  | Developer          |
|-----------------------------------|------------------------------------|-------|---------|--------------------|
| 1 Esperanza En Escalante Phase II | 3710 South Calle Polar             | 50    | Planned | Gorman & Company   |
| 2 Trinity, The                    | 400 East University Blvd           | 58    | Planned | R + R Develop      |
| 3 Alborada                        | 250 East Grant Road                | 63    | Planned | La Frontera Center |
| 4 Foothills Mall Redevelopment    | 7395 North La Cholla Blvd          | 100   | Planned | Bourn Companies    |
| 5 Hub IV                          | 902 East Speedway Blvd             | 152   | Planned | Core Spaces        |
| 6 Union on Sixth, The             | North 5th Avenue & East 6th Street | 254   | Planned | Greystar           |
| 7 Encantada at Rita Ranch         | 9300 East Valencia Road            | 312   | Planned | HSL Properties     |
| TOTAL PLANNED                     |                                    | 989   |         |                    |