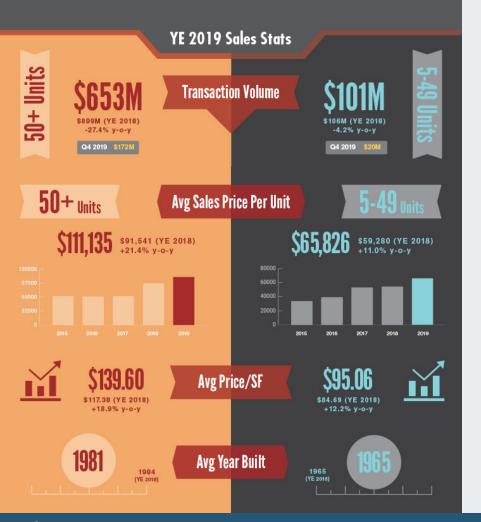

### TOTAL UNIT INVENTORY

5+ UNIT PROPERTIES: 85,904 50+ UNIT PROPERTIES: 67,202

### 50+ UNIT PROPERTIES | YE 2019 TRANSACTIONS BY YEAR BUILT

### 5-49 UNIT PROPERTIES | YE 2019 TRANSACTIONS BY YEAR BUILT

|          | Avg<br>Price/Unit | Avg<br>Price/SF | # of<br>Transactions |   |
|----------|-------------------|-----------------|----------------------|---|
| 2010+    | \$253K            | \$207           | 3                    | I |
| 2000-09  | \$110K            | \$113           | 8                    |   |
| 1990-99  | \$78K             | \$105           | 3                    | I |
| 1980-89  | \$62K             | \$82            | 14                   |   |
| Pre-1980 | \$57K             | \$89            | 82                   |   |