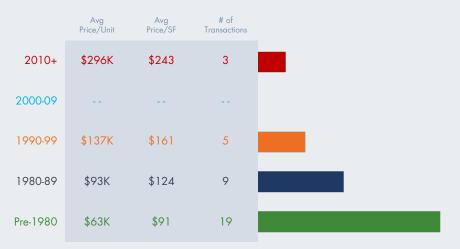

### 5-49 UNIT PROPERTIES | YE 2019 TRANSACTIONS BY YEAR BUILT

|          | Avg<br>Price/Unit | Avg<br>Price/SF | # of<br>Transactions |   |
|----------|-------------------|-----------------|----------------------|---|
| 2010+    | \$253K            | \$207           | 3                    | I |
| 2000-09  | \$110K            | \$113           | 8                    |   |
| 1990-99  | \$78K             | \$105           | 3                    | I |
| 1980-89  | \$62K             | \$82            | 14                   |   |
| Pre-1980 | \$57K             | \$89            | 82                   |   |