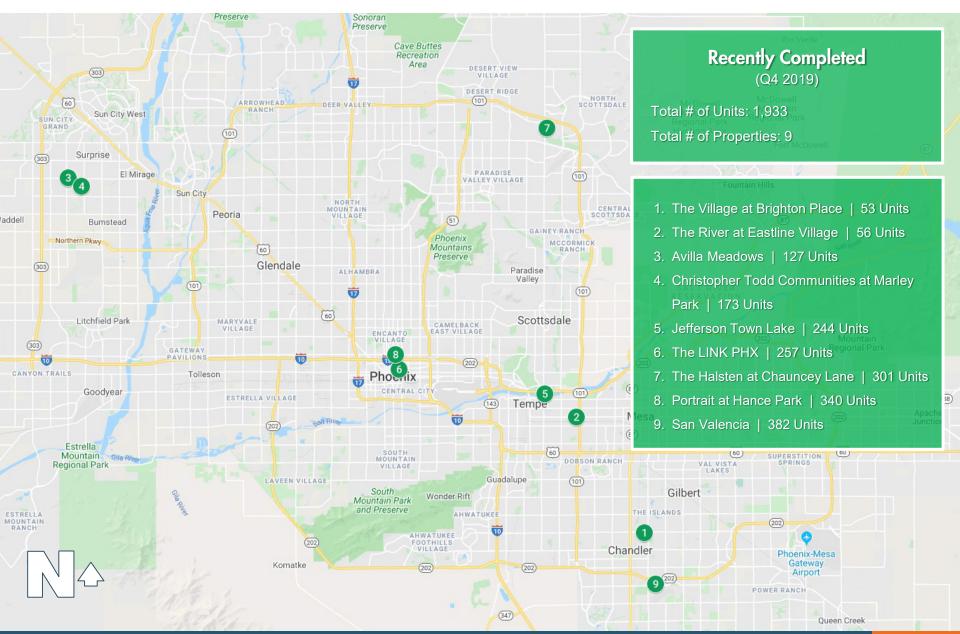

#### RECENTLY COMPLETED (50+ UNIT PROPERTIES)

| Property Name                                 | Address                        | Units | Completion Date | Developer                   |
|-----------------------------------------------|--------------------------------|-------|-----------------|-----------------------------|
| 1 Village at Brighton Place, The              | 955 North Jackson Street       | 53    | 10/4/2019       | New Village Homes           |
| 2 River at Eastline Village, The              | 2106 East Apache Blvd          | 56    | 10/18/2019      | Gorman & Company            |
| 3 Avilla Meadows                              | 15400 West Waddell Road        | 127   | 10/5/2019       | NexMetro Communities        |
| 4 Christopher Todd Communities at Marley Park | 15025 West Old Oak Lane        | 173   | 12/3/2019       | Christopher Todd Properties |
| 5 Jefferson Town Lake                         | 909 East Playa del Norte Drive | 244   | 10/4/2019       | JPI                         |
| 6 LINK PHX, The                               | 330 East Pierce Street         | 257   | 10/4/2019       | CA Ventures                 |
| 7 Halsten at Chauncey Lane, The               | 17777 North Scottsdale Road    | 301   | 10/21/2019      | JLB Partners                |
| 8 Portrait at Hance Park                      | 1313 North 2nd Street          | 340   | 10/26/2019      | Transwestern                |
| 9 San Valencia                                | 1450 East Germann Road         | 382   | 11/1/2019       | Mark-Taylor                 |
| RECENTLY COMPLETED (Q4 ONLY)                  |                                | 1,933 |                 |                             |
| 2019 COMPLETED (YTD)                          |                                | 8,714 |                 |                             |