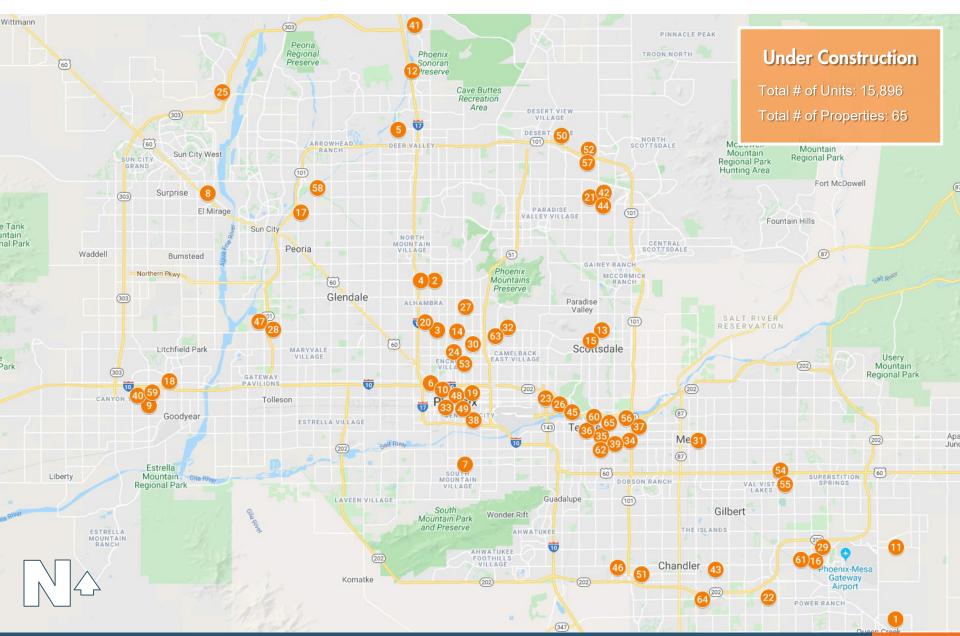

| Property Name                       | Address                                       | Units | Permit Date | Developer                             |
|-------------------------------------|-----------------------------------------------|-------|-------------|---------------------------------------|
| 1 Village Greens of Queen Creek     | 21515 East Village Loop Road North            | 50    | 8/12/2019   | Truvista Development                  |
| 2 Laurel Tree at Northern           | 1825 West Northern Avenue                     | 70    | 9/1/2018 (  | Catholic Charities Community Services |
| 3 Revello, The                      | 1600 West Camelback Road                      | 76    | 3/1/2019    | Bethel Development                    |
| 4 Northern Gardens II               | 2223 West Northern Avenue                     | 77    | 9/3/2019    | WESCAP Real Estate Services           |
| 5 Avilla Paseo                      | SEC North 35th Avenue & West Deer Valley Road | 89    | 8/15/2019   | NexMetro Communities                  |
| 6 Horace Steele Commons             | 1735 NW Grand Avenue                          | 90    | 11/5/2018   | Arizona Housing                       |
| 7 South 7th Village                 | NEC South 7th Street & East Southern Avenue   | 90    | 4/1/2019    | UMOM New Day Centers                  |
| 8 Heritage at Surprise              | 15832 North Hollyhock Street                  | 100   | 3/15/2019   | Gorman & Company                      |
| 9 Bungalows on Estrella, The        | 15545 West Hudson Way                         | 100   | 8/1/2019    | Cavan Commercial                      |
| 10 McKinley & 2nd                   | 801 North 3rd Avenue                          | 108   | 4/2/2019    | Baron Properties                      |
| 11 BB Living at Eastmark            | 5150 Inspirian Pkwy                           | 133   | 10/1/2019   | Blank Property Group                  |
| 12 Bungalows on Jomax, The          | 27441 North Black Canyon Hwy                  | 141   | 6/1/2019    | Cavan Commercial                      |
| 13 Gramercy Scottsdale              | 4735 North Scottsdale Road                    | 160   | 12/16/2019  | High Street Residential               |
| 14 One Camelback                    | 1 East Camelback Road                         | 163   | 4/1/2019    | Stellar Residential                   |
| 15 Optima Sonoran Village Phase III | 6895 East Camelback Road                      | 177   | 3/15/2018   | Optima                                |
| 16 Acero Cooley Station             | 3939 East Vest Avenue                         | 182   | 6/10/2019   | IDM                                   |
| 17 Villa Vita                       | 8175 West Ludlow Drive                        | 183   | 9/17/2018   | Treger Partners                       |
| 18 Goodyear 188                     | SEC North 146th Avenue & West Palm Lane       | 188   | 6/3/2019    | NextGen Apartments                    |
| 19 Derby, The                       | 800 North 2nd Street                          | 211   | 3/15/2017   | Acento Real Estate Partners           |
| 20 29 Palms II                      | 5310 North 21st Avenue                        | 215   | 12/2/2019   | Foundation for Senior Living          |

| Property Name                     | Address                                           | Units | Permit Date | Developer                    |
|-----------------------------------|---------------------------------------------------|-------|-------------|------------------------------|
| 21 Optima Kierland Phase II       | 7140 East Kierland Blvd                           | 215   | 4/2/2019    | Optima                       |
| 22 BB Living at Val Vista         | 3936 South Decatur Drive                          | 216   | 7/22/2019   | Blank Property Group         |
| 23 Encore Tessera                 | 4713 East Van Buren Street                        | 222   | 9/3/2018    | Encore Enterprises           |
| 24 Columbus                       | NEC North Central Avenue & East Columbus Avenue   | 223   | 1/15/2019   | Fore Property Company        |
| 25 Christopher Todd at Vistancia  | SWC West Happy Valley Road & North Vistancia Blvd | l 224 | 6/3/2019    | Christopher Todd Properties  |
| 26 Cabana on Washington           | 5300 East Washington Street                       | 226   | 7/17/2019   | Deco Communities             |
| 27 Alta North Central             | 777 East Stella Lane                              | 229   | 10/1/2018   | Wood Partners                |
| 28 Copper Falls                   | 5151 North 95th Avenue                            | 240   | 2/22/2019   | P.B. Bell Companies, The     |
| 29 Watermark at Gateway Place     | 4500 East Ray Road                                | 250   | 11/1/2018   | Watermark Residential        |
| 30 Cabana on 12th                 | 4235 North 12th Street                            | 252   | 5/1/2019    | Deco Communities             |
| 31 Residences at Mesa & Main, The | SEC East Main Street & South Mesa Drive           | 252   | 9/3/2019    | City Creek Reserve           |
| 32 Angela, The                    | 2727 East Camelback Road                          | 253   | 9/15/2017   | StreetLights Residential     |
| 33 X Phoenix                      | 200 West Monroe Street                            | 253   | 10/15/2019  | Property Markets Group       |
| 34 Metro 101                      | 2157 East Apache Blvd                             | 259   | 6/1/2018    | Meyer Development            |
| 35 Tempe Crossroads               | 1010 East Orange Street                           | 264   | 12/16/2019  | Collegiate Development Group |
| 36 Oliv Tempe                     | 704 South Myrtle Avenue                           | 268   | 10/1/2018   | Core Spaces                  |
| 37 Broadstone Rio Salado          | 2325 East Rio Salado Pkwy                         | 276   | 9/3/2018    | Alliance Residential Company |
| 38 Battery, The                   | 310 East Buchanan Street                          | 278   | 10/1/2019   | JMA Ventures                 |
| 39 Park Place                     | 1135 East Apache Blvd                             | 285   | 8/1/2019    | Park 7 Group                 |
| 40 CTC Estrella Commons           | 15385 West Fillmore Street                        | 286   | 6/10/2019   | Christopher Todd Properties  |

| Property Name                              | Address                                    | Units | Permit Date | Developer                      |
|--------------------------------------------|--------------------------------------------|-------|-------------|--------------------------------|
| 41 Acero Canyon Crossroads                 | 33500 North Valley Pkwy                    | 288   | 10/1/2019   | IDM                            |
| 42 Scottsdale Grand, The                   | NEC North 73rd St & N Greenway-Hayden Loop | 290   | 5/15/2019   | Kaplan Companies               |
| 43 Elevation San Tan                       | 2045 East Boston Street                    | 297   | 7/8/2019    | Vedura Residential             |
| 44 Vitri                                   | 15125 North Scottsdale Road                | 300   | 8/1/2018    | Lennar Multifamily Communities |
| 45 Broadstone Grand                        | 1003 West Washington Street                | 300   | 6/15/2018   | Alliance Residential Company   |
| 46 Riata                                   | 100 North Hearthstone Way                  | 300   | 6/15/2018   | Embrey Partners                |
| 47 Christopher Todd Communities at Stadium | 9999 West Missouri Avenue                  | 313   | 5/1/2018    | Christopher Todd Properties    |
| 48 Kenect Phoenix                          | 355 North Central Avenue                   | 320   | 5/1/2019    | Akara Partners                 |
| 49 Ryan, The                               | 188 East Jefferson Street                  | 330   | 5/26/2017   | StreetLights Residential       |
| 50 Montreux                                | 5550 East Deer Valley Drive                | 335   | 3/15/2018   | Statesman Group                |
| 51 District at Chandler, The               | 2222 West Frye Road                        | 340   | 2/18/2019   | Kaplan Companies               |
| 52 Camden North End Phase II               | 6800 East Mayo Blvd                        | 343   | 8/1/2019    | Camden Property Trust          |
| 53 Novel Midtown                           | 400 East Earll Drive                       | 345   | 8/1/2019    | Crescent Communities           |
| 54 San Piedra                              | 4510 East Banner Gateway Drive             | 346   | 5/10/2017   | Mark-Taylor                    |
| 55 San Villante                            | 4760 East Baseline Road                    | 348   | 1/18/2019   | Mark-Taylor                    |
| 56 Cameron, The                            | 2062 East Cameron Way                      | 349   | 7/13/2018   | StreetLights Residential       |
| 57 Maxwell on 66th                         | 6611 East Mayo Blvd                        | 349   | 6/1/2018    | JLB Partners                   |
| 58 Paradise @ P83                          | North 75th Avenue & West Paradise Lane     | 352   | 9/1/2019    | Opus Group, The                |
| 59 Acero Estrella Commons                  | 15380 West Fillmore Street                 | 352   | 4/15/2019   | IDM                            |
| 60 Aura Watermark                          | 420 North Scottsdale Road                  | 360   | 9/1/2017    | Trinsic Residential Group      |

| Property Name              | Address                   | Units  | Permit Date | Developer                   |
|----------------------------|---------------------------|--------|-------------|-----------------------------|
| 61 Aiya                    | 2350 South Wade Drive     | 366    | 11/1/2018   | Wolff Company, The          |
| 62 Apollo                  | 1100 East Apache Blvd     | 391    | 3/1/2019    | Gilbane Development Company |
| 63 Pearl Biltmore          | 4640 North 24th Street    | 474    | 9/1/2018    | Morgan Group                |
| 64 Sky at Chandler Airpark | 1441 East Germann Road    | 504    | 3/17/2018   | Management Support          |
| 65 Pier, The               | 1190 Vista Del Lago Drive | 586    | 3/1/2019    | Fransway, Robert P.         |
| TOTAL (UNDER CONSTRUCTION) |                           | 15,896 |             |                             |