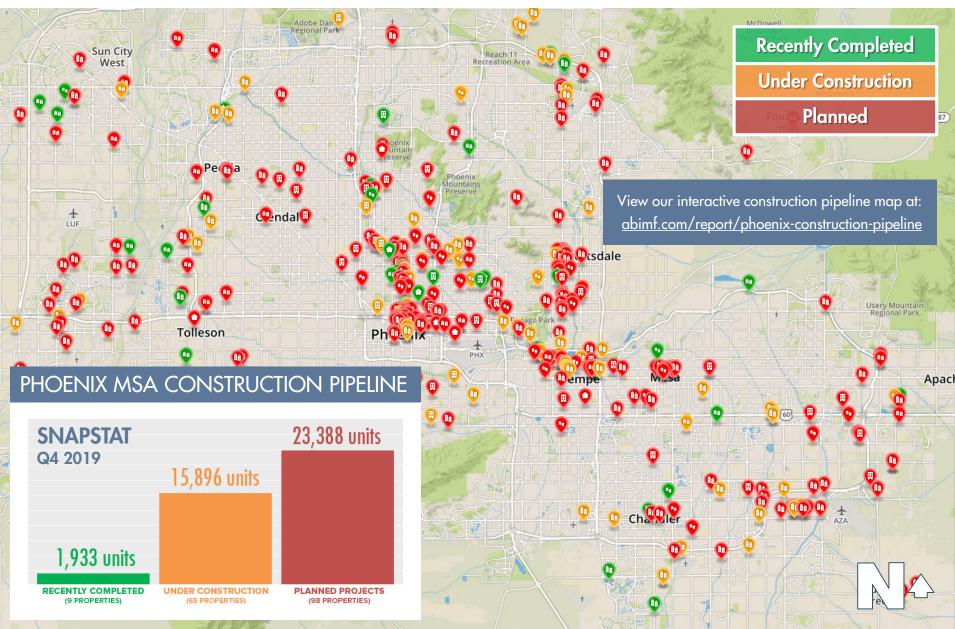

Visit our interactive construction pipeline at: abimf.com/report/phoenix-construction-pipeline

JOHN KOBIEROWSKI | ALON SHNITZER | RUE BAX | DOUG LAZOVICK | EDDIE CHANG | JACK HANNUM | CHUCK LABENZ | BRAD PICKERING

#### RECENTLY COMPLETED (50+ UNIT PROPERTIES)

| Property Name                                 | Address                        | Units | Completion Date | Developer                   |
|-----------------------------------------------|--------------------------------|-------|-----------------|-----------------------------|
| 1 Village at Brighton Place, The              | 955 North Jackson Street       | 53    | 10/4/2019       | New Village Homes           |
| 2 River at Eastline Village, The              | 2106 East Apache Blvd          | 56    | 10/18/2019      | Gorman & Company            |
| 3 Avilla Meadows                              | 15400 West Waddell Road        | 127   | 10/5/2019       | NexMetro Communities        |
| 4 Christopher Todd Communities at Marley Park | 15025 West Old Oak Lane        | 173   | 12/3/2019       | Christopher Todd Properties |
| 5 Jefferson Town Lake                         | 909 East Playa del Norte Drive | 244   | 10/4/2019       | JPI                         |
| 6 LINK PHX, The                               | 330 East Pierce Street         | 257   | 10/4/2019       | CA Ventures                 |
| 7 Halsten at Chauncey Lane, The               | 17777 North Scottsdale Road    | 301   | 10/21/2019      | JLB Partners                |
| 8 Portrait at Hance Park                      | 1313 North 2nd Street          | 340   | 10/26/2019      | Transwestern                |
| 9 San Valencia                                | 1450 East Germann Road         | 382   | 11/1/2019       | Mark-Taylor                 |
| RECENTLY COMPLETED (Q4 ONLY)                  |                                | 1,933 |                 |                             |
| 2019 COMPLETED (YTD)                          |                                | 8,714 |                 |                             |

| Property Name              | Address                   | Units  | Permit Date | Developer                   |
|----------------------------|---------------------------|--------|-------------|-----------------------------|
| 61 Aiya                    | 2350 South Wade Drive     | 366    | 11/1/2018   | Wolff Company, The          |
| 62 Apollo                  | 1100 East Apache Blvd     | 391    | 3/1/2019    | Gilbane Development Company |
| 63 Pearl Biltmore          | 4640 North 24th Street    | 474    | 9/1/2018    | Morgan Group                |
| 64 Sky at Chandler Airpark | 1441 East Germann Road    | 504    | 3/17/2018   | Management Support          |
| 65 Pier, The               | 1190 Vista Del Lago Drive | 586    | 3/1/2019    | Fransway, Robert P.         |
| TOTAL (UNDER CONSTRUCTION) |                           | 15,896 |             |                             |

| Property Name                      | Address                                         | Units  | Status  | Developer                        |
|------------------------------------|-------------------------------------------------|--------|---------|----------------------------------|
| 81 Parc Broadway                   | 711 West Broadway Road                          | 324    | Planned | Evergreen Development            |
| 82 Alta Raintree                   | 8688 East Raintree Drive                        | 330    | Planned | Wood Partners                    |
| 83 Arcadia Grand                   | 2165 North 44th Street                          | 331    | Planned | Consolidated Investment Group    |
| 84 Village at Pioneer Park         | SWC North 83rd Avenue & West Olive Avenue       | 332    | Planned | Empire Group, The                |
| 85 Rio 2100                        | 2110 East Rio Salado Pkwy                       | 349    | Planned | StreetLights Residential         |
| 86 Palmcourt Tower                 | NWC North 5th Street & East Van Buren Street    | 354    | Planned | North American Development Group |
| 87 McDowell, The                   | 6601 East McDowell Road                         | 358    | Planned | JLB Partners                     |
| 88 Adeline                         | 222 East Jefferson Street                       | 379    | Planned | Hines Interests                  |
| 89 Residences at Santan Village    | SWC East Ray Road & South Santan Village Pkwy   | 380    | Planned | Leon Capital Group               |
| 90 Harmony at Cactus               | 2625 East Cactus Road                           | 400    | Planned | Treger Partners                  |
| 91 Crossing at Cooley Station, The | NEC South Wade Drive & East Williams Field Road | 408    | Planned | Management Support               |
| 92 Skyview                         | 855 South Rural Road                            | 429    | Planned | Golub & Company                  |
| 93 San Artes                       | North Hayden Road & East Princess Blvd          | 552    | Planned | Mark-Taylor                      |
| 94 Edison-Eastlake                 | North 20th Street & East Roosevelt Street       | 577    | Planned | Gorman & Company                 |
| 95 Fillmore, The                   | 355 North 5th Avenue                            | 609    | Planned | High Street Residential          |
| 96 Culdesac Tempe                  | East Apache Blvd & South River Drive            | 636    | Planned | Sunbelt Holdings                 |
| 97 Scottsdale Entrada              | NEC North 64th Street & East McDowell Road      | 735    | Planned | SunChase Holdings                |
| 98 City North                      | NEC North 56th Street & Loop 101                | 2,000  | Planned | Crown Realty & Development       |
| TOTAL (PLANNED)                    |                                                 | 23,388 |         |                                  |