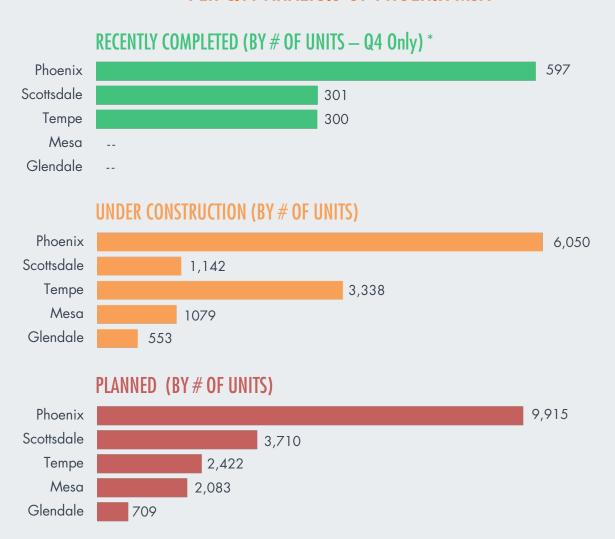

# PER CITY ANALYSIS OF PHOENIX MSA

TOTAL UNIT INVENTORY PER CITY 50 + Unit Properties PHOENIX 138,963 SCOTTSDALE 28,307 TEMPE 34,468 MESA 37,973 GLENDALE 24,598

 $<sup>^{*}</sup>$  Project Units Delivered. Based on when total projects are delivered, not as individual buildings/units are delivered