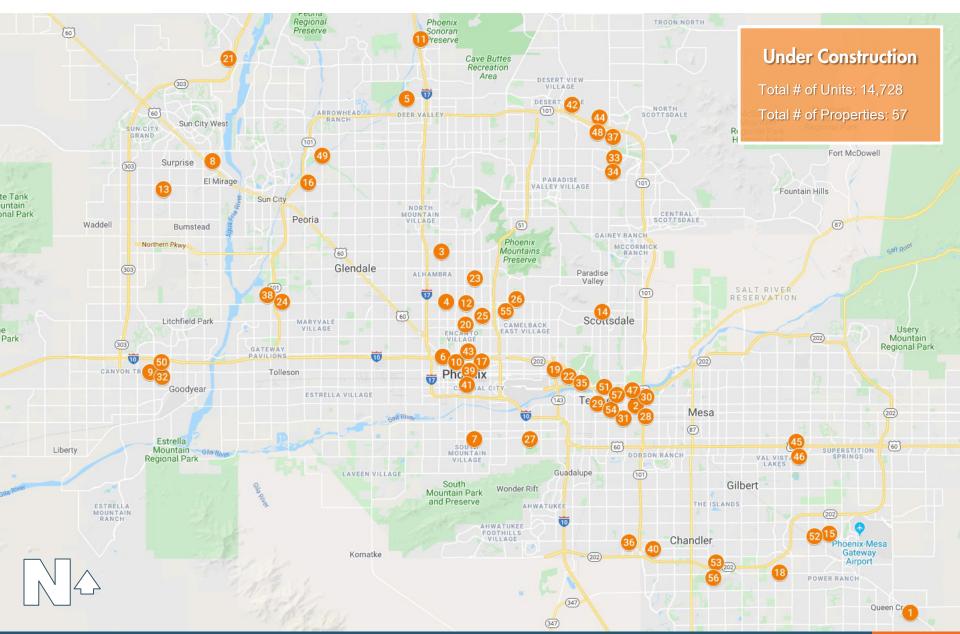

#### UNDER CONSTRUCTION (50+ UNIT PROPERTIES)

| Property Name                                  | Address                                       | Units | Permit Date | Developer                           |
|------------------------------------------------|-----------------------------------------------|-------|-------------|-------------------------------------|
| 1 Village Greens of Queen Creek                | 21515 East Village Loop Road North            | 50    | 8/12/2019   | Truvista Development                |
| 2 River at Eastline Village, The               | 2102 East Apache Blvd                         | 56    | 8/15/2018   | Gorman & Company                    |
| 3 Laurel Tree at Northern                      | 1825 West Northern Avenue                     | 70    | 9/1/2018 Ca | tholic Charities Community Services |
| 4 Revello, The                                 | 1600 West Camelback Road                      | 76    | 3/1/2019    | Bethel Development                  |
| 5 Avilla Paseo                                 | SEC North 35th Avenue & West Deer Valley Road | 89    | 8/15/2019   | NexMetro Communities                |
| 6 Horace Steele Commons                        | 1735 NW Grand Avenue                          | 90    | 11/5/2018   | Arizona Housing                     |
| 7 South 7th Village                            | NEC South 7th Street & East Southern Avenue   | 90    | 4/1/2019    | UMOM New Day Centers                |
| 8 Heritage at Surprise, The                    | SWC North Nash Street & West Rimrock Street   | 100   | 3/15/2019   | Gorman & Company                    |
| 9 Bungalows on Estrella, The                   | North Estrella Pkwy & West Van Buren Street   | 100   | 8/1/2019    | Cavan Commercial                    |
| 10 McKinley & 2nd                              | 801 North 3rd Avenue                          | 108   | 4/2/2019    | Baron Properties                    |
| 11 Bungalows on Jomax, The                     | 27441 North Black Canyon Hwy                  | 141   | 6/1/2019    | Cavan Commercial                    |
| 12 One Camelback                               | 1 East Camelback Road                         | 163   | 4/1/2019    | Stellar Residential                 |
| 13 Christopher Todd Communities at Marley Park | 15025 West Old Oak Lane                       | 173   | 7/16/2018   | Christopher Todd Properties         |
| 14 Optima Sonoran Village Phase III            | 6895 East Camelback Road                      | 177   | 3/15/2018   | Optima                              |
| 15 Acero Cooley Station                        | 3939 East Vest Avenue                         | 182   | 6/10/2019   | IDM                                 |
| 16 Villa Vita                                  | 8175 West Ludlow Drive                        | 183   | 9/17/2018   | Treger Partners                     |
| 17 Derby, The                                  | NWC North 2nd Street & East McKinley Street   | 211   | 3/15/2017   | Acento Real Estate Partners         |
| 18 BB Living at Val Vista                      | NEC East Germann Road & South Rome Street     | 216   | 7/22/2019   | Blank Property Group                |
| 19 Carraro Heights                             | 4633 East Van Buren Street                    | 222   | 9/3/2018    | Encore Enterprises                  |
| 20 Columbus                                    | NEC North Central Avenue & East Columbus Aver | 223   | 1/15/2019   | Fore Property Company               |

#### UNDER CONSTRUCTION (50+ UNIT PROPERTIES)

| Property Name                              | Address                                           | Units | Permit Date | Developer                      |
|--------------------------------------------|---------------------------------------------------|-------|-------------|--------------------------------|
| 21 Christopher Todd at Vistancia           | SWC West Happy Valley Road & North Vistancia Blvd | 224   | 6/3/2019    | Christopher Todd Properties    |
| 22 Cabana on Washington                    | 5240 East Washington Street                       | 226   | 7/17/2019   | Deco Communities               |
| 23 Alta North Central                      | 777 East Stella Lane                              | 229   | 10/1/2018   | Wood Partners                  |
| 24 Copper Falls                            | 5151 North 95th Avenue                            | 240   | 2/22/2019   | P.B. Bell Companies, The       |
| 25 Cabana on 12th                          | 4235 North 12th Street                            | 252   | 5/1/2019    | Deco Communities               |
| 26 Angela, The                             | 2727 East Camelback Road                          | 253   | 9/15/2017   | StreetLights Residential       |
| 27 Parc South Mountain                     | 3400 East Southern Avenue                         | 258   | 9/1/2018    | Evergreen Development          |
| 28 Metro 101                               | 2157 East Apache Blvd                             | 259   | 6/1/2018    | Meyer Development              |
| 29 Collective on 7th, The                  | 704 South Myrtle Avenue                           | 269   | 10/1/2018   | Core Spaces                    |
| 30 Broadstone Rio Salado                   | 2325 East Rio Salado Pkwy                         | 276   | 9/3/2018    | Alliance Residential Company   |
| 31 Park Place                              | 1135 East Apache Blvd                             | 285   | 8/1/2019    | Park 7 Group                   |
| 32 CTC Estrella Commons                    | 15354 West Van Buren Street                       | 286   | 6/10/2019   | Christopher Todd Properties    |
| 33 Scottsdale Grand, The                   | NEC North 73rd Street & North Greenway-Hayden Lo  | 290   | 5/15/2019   | Kaplan Companies               |
| 34 Vitri                                   | 15125 North Scottsdale Road                       | 300   | 8/1/2018    | Lennar Multifamily Communities |
| 35 Broadstone Grand                        | 1003 West Washington Street                       | 300   | 6/15/2018   | Alliance Residential Company   |
| 36 Riata                                   | 100 North Hearthstone Way                         | 300   | 6/15/2018   | Embrey Partners                |
| 37 Halsten at Chauncey Lane, The           | 17777 North Scottsdale Road                       | 301   | 10/2/2017   | JLB Partners                   |
| 38 Christopher Todd Communities at Stadium | 9999 West Missouri Avenue                         | 313   | 5/1/2018    | Christopher Todd Properties    |
| 39 Kenect Phoenix                          | 355 North Central Avenue                          | 320   | 5/1/2019    | Akara Partners                 |
| 40 District at Chandler, The               | 2222 West Frye Road                               | 320   | 2/18/2019   | Kaplan Companies               |

#### UNDER CONSTRUCTION (50+ UNIT PROPERTIES)

| Property Name                | Address                                         | Units  | Permit Date | Developer                   |
|------------------------------|-------------------------------------------------|--------|-------------|-----------------------------|
| 41 Ryan, The                 | SEC South 1st Street & East Washington Street   | 330    | 5/26/2017   | StreetLights Residential    |
| 42 Montreux                  | 5550 East Deer Valley Drive                     | 335    | 3/15/2018   | Statesman Group             |
| 43 Portrait at Hance Park    | 1313 North 2nd Street                           | 340    | 1/15/2018   | Transwestern                |
| 44 Camden North End Phase II | 6800 East Mayo Blvd                             | 343    | 8/1/2019    | Camden Property Trust       |
| 45 San Piedra                | 4510 East Banner Gateway Drive                  | 346    | 5/10/2017   | Mark-Taylor                 |
| 46 San Villante              | 4760 East Baseline Road                         | 348    | 1/18/2019   | Mark-Taylor                 |
| 47 Cameron, The              | 2062 East Cameron Way                           | 349    | 7/13/2018   | StreetLights Residential    |
| 48 Maxwell on 66th           | 6611 East Mayo Blvd                             | 349    | 6/1/2018    | JLB Partners                |
| 49 Paradise @ P83            | North 75th Avenue & West Paradise Lane          | 352    | 9/1/2019    | Opus Group, The             |
| 50 Acero Estrella Commons    | 15380 West Fillmore Street                      | 352    | 4/15/2019   | IDM                         |
| 51 Aura Watermark            | 420 North Scottsdale Road                       | 360    | 9/1/2017    | Trinsic Residential Group   |
| 52 Aiya                      | NWC South Wade Drive & East Williams Field Road | 366    | 11/1/2018   | Wolff Company, The          |
| 53 San Valencia              | 1450 East Germann Road                          | 382    | 2/1/2017    | Mark-Taylor                 |
| 54 Apollo                    | 1100 East Apache Blvd                           | 391    | 3/1/2019    | Gilbane Development Company |
| 55 Pearl Biltmore            | 4640 North 24th Street                          | 474    | 9/1/2018    | Morgan Group                |
| 56 Sky at Chandler Airpark   | 1441 East Germann Road                          | 504    | 3/17/2018   | Management Support          |
| 57 Pier, The                 | 1190 Vista Del Lago Drive                       | 586    | 3/1/2019    | Fransway, Robert P.         |
| TOTAL (UNDER CONSTRUCTION)   |                                                 | 14,728 |             |                             |