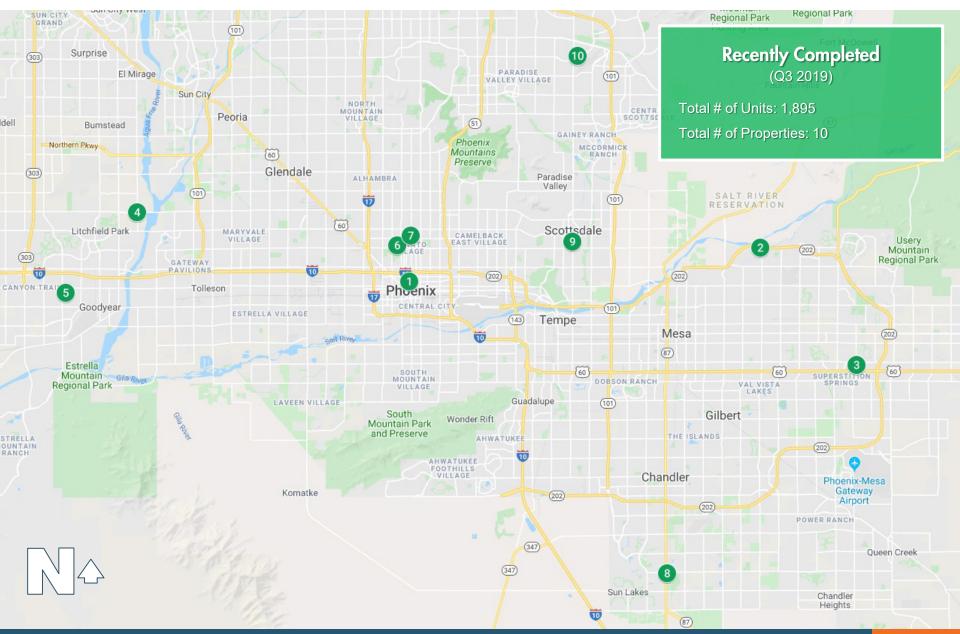

#### RECENTLY COMPLETED (50+ UNIT PROPERTIES)

| Property Name                               | Address                          | Units | Completion Date | Developer                    |
|---------------------------------------------|----------------------------------|-------|-----------------|------------------------------|
| 1 Urban Living on Fillmore                  | 609 North 2nd Avenue             | 63    | 9/24/2019       | Native American Connections  |
| 2 Avilla Lehi Crossing                      | 3425 East Thomas Road            | 118   | 7/12/2019       | NexMetro Communities         |
| 3 Hampton East                              | 9740 East Hampton Avenue         | 143   | 8/23/2019       | Crismon Development          |
| 4 Christopher Todd Communities on Camelback | 12350 West Camelback Road        | 167   | 7/3/2019        | Christopher Todd Properties  |
| 5 Avilla Centerra Crossings                 | 15390 West Centerra Drive        | 184   | 7/26/2019       | NexMetro Communities         |
| 6 Astor at Osborn, The                      | 3300 North 7th Avenue            | 191   | 8/2/2019        | Trammell Crow                |
| 7 Broadstone Osborn                         | 240 West Osborn Road             | 200   | 9/20/2019       | Alliance Residential Company |
| 8 CORE Chandler, The                        | 5151 South Arizona Avenue        | 220   | 8/19/2019       | Sunrise Company              |
| 9 Alta Drinkwater                           | 3234 North Scottsdale Road       | 277   | 8/21/2019       | Wood Partners                |
| 10 District at Scottsdale, The              | 15446 North Greenway-Hayden Loop | 332   | 8/2/2019        | Kaplan Companies             |
| RECENTLY COMPLETED (Q3 ONLY)                |                                  | 1,895 |                 |                              |
| 2019 COMPLETED (YTD)                        |                                  | 6,781 |                 |                              |