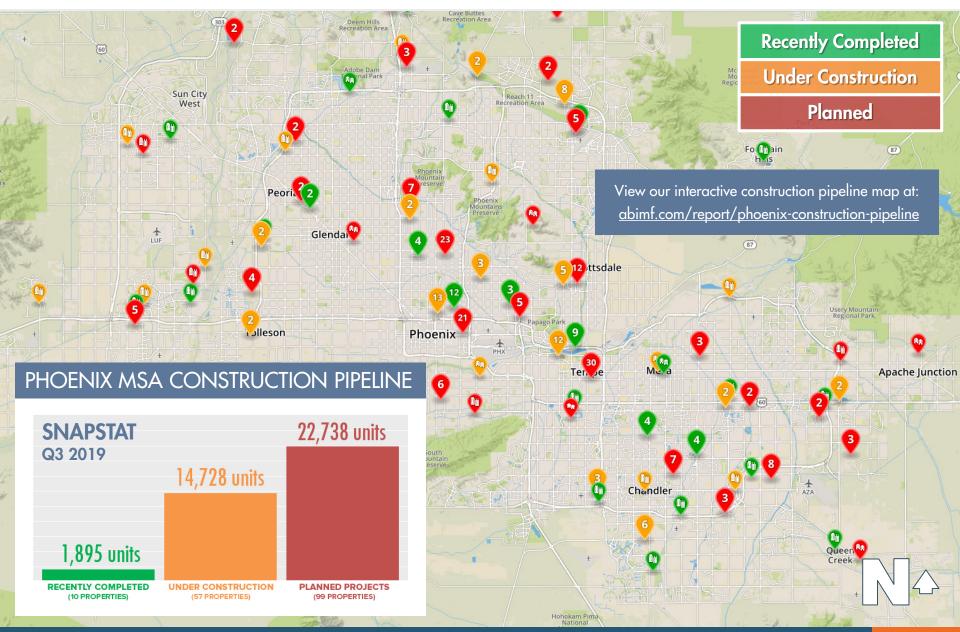

Visit our interactive construction pipeline at: abimf.com/report/phoenix-construction-pipeline

JOHN KOBIEROWSKI | ALON SHNITZER | RUE BAX | DOUG LAZOVICK | EDDIE CHANG | JACK HANNUM | CHUCK LABENZ | BRAD PICKERING PATRICK BURCH | MITCHELL DRAKE | DALLIN HAMMOND | JOHN KLOCEK | ROYCE MUNROE | RYAN SMITH

#### UNDER CONSTRUCTION (50+ UNIT PROPERTIES)

| Property Name                | Address                                         | Units  | Permit Date | Developer                   |
|------------------------------|-------------------------------------------------|--------|-------------|-----------------------------|
| 41 Ryan, The                 | SEC South 1st Street & East Washington Street   | 330    | 5/26/2017   | StreetLights Residential    |
| 42 Montreux                  | 5550 East Deer Valley Drive                     | 335    | 3/15/2018   | Statesman Group             |
| 43 Portrait at Hance Park    | 1313 North 2nd Street                           | 340    | 1/15/2018   | Transwestern                |
| 44 Camden North End Phase II | 6800 East Mayo Blvd                             | 343    | 8/1/2019    | Camden Property Trust       |
| 45 San Piedra                | 4510 East Banner Gateway Drive                  | 346    | 5/10/2017   | Mark-Taylor                 |
| 46 San Villante              | 4760 East Baseline Road                         | 348    | 1/18/2019   | Mark-Taylor                 |
| 47 Cameron, The              | 2062 East Cameron Way                           | 349    | 7/13/2018   | StreetLights Residential    |
| 48 Maxwell on 66th           | 6611 East Mayo Blvd                             | 349    | 6/1/2018    | JLB Partners                |
| 49 Paradise @ P83            | North 75th Avenue & West Paradise Lane          | 352    | 9/1/2019    | Opus Group, The             |
| 50 Acero Estrella Commons    | 15380 West Fillmore Street                      | 352    | 4/15/2019   | IDM                         |
| 51 Aura Watermark            | 420 North Scottsdale Road                       | 360    | 9/1/2017    | Trinsic Residential Group   |
| 52 Aiya                      | NWC South Wade Drive & East Williams Field Road | 366    | 11/1/2018   | Wolff Company, The          |
| 53 San Valencia              | 1450 East Germann Road                          | 382    | 2/1/2017    | Mark-Taylor                 |
| 54 Apollo                    | 1100 East Apache Blvd                           | 391    | 3/1/2019    | Gilbane Development Company |
| 55 Pearl Biltmore            | 4640 North 24th Street                          | 474    | 9/1/2018    | Morgan Group                |
| 56 Sky at Chandler Airpark   | 1441 East Germann Road                          | 504    | 3/17/2018   | Management Support          |
| 57 Pier, The                 | 1190 Vista Del Lago Drive                       | 586    | 3/1/2019    | Fransway, Robert P.         |
| TOTAL (UNDER CONSTRUCTION)   |                                                 | 14,728 |             |                             |

| Property Name                               | Address                                         | Units  | Status  | Developer                        |
|---------------------------------------------|-------------------------------------------------|--------|---------|----------------------------------|
| 81 Alta Warehouse                           | 402 West Lincoln Street                         | 300    | Planned | Wood Partners                    |
| 82 Phoenix Central Station                  | NWC North Central Avenue & West Van Buren Stre  | 300    | Planned | Greystar                         |
| 83 Santan Village                           | SEC East Ray Road & South Santan Village Pkwy   | 301    | Planned | Cisterra Development             |
| 84 City Center on the Park                  | 1314 North 3rd Street                           | 319    | Planned | Transwestern                     |
| 85 North 2nd Avenue & West Fillmore Street  | SWC North 2nd Avenue & West Fillmore Street     | 322    | Planned | Fore Property Company            |
| 86 Parc Broadway                            | 711 West Broadway Road                          | 324    | Planned | Evergreen Development            |
| 87 Alta Raintree                            | 8688 East Raintree Drive                        | 330    | Planned | Wood Partners                    |
| 88 Novel Midtown                            | 400 East Earll Drive                            | 345    | Planned | Crescent Communities             |
| 89 Palmcourt Tower                          | NWC North 5th Street & East Van Buren Street    | 354    | Planned | North American Development Group |
| 90 McDowell, The                            | 6601 East McDowell Road                         | 358    | Planned | JLB Partners                     |
| 91 South 3rd Street & East Jefferson Street | NWC South 3rd Street & East Jefferson Street    | 379    | Planned | Hines Interests                  |
| 92 Residences at Santan Village             | SWC East Ray Road & South Santan Village Pkwy   | 380    | Planned | Leon Capital Group               |
| 93 Harmony at Cactus                        | 2625 East Cactus Road                           | 400    | Planned | Treger Partners                  |
| 94 Crossing at Cooley Station, The          | NEC South Wade Drive & East Williams Field Road | 408    | Planned | Management Support               |
| 95 Skyview                                  | 855 South Rural Road                            | 429    | Planned | Golub & Company                  |
| 96 San Artes                                | North Hayden Road & East Princess Blvd          | 552    | Planned | Mark-Taylor                      |
| 97 Edison-Eastlake                          | North 20th Street & East Roosevelt Street       | 577    | Planned | Gorman & Company                 |
| 98 Fillmore, The                            | 355 North 5th Avenue                            | 609    | Planned | Trammell Crow                    |
| 99 City North                               | NEC North 56th Street & Loop 101                | 2,000  | Planned | Crown Realty & Development       |
| TOTAL (PLANNED)                             |                                                 | 22,738 |         |                                  |