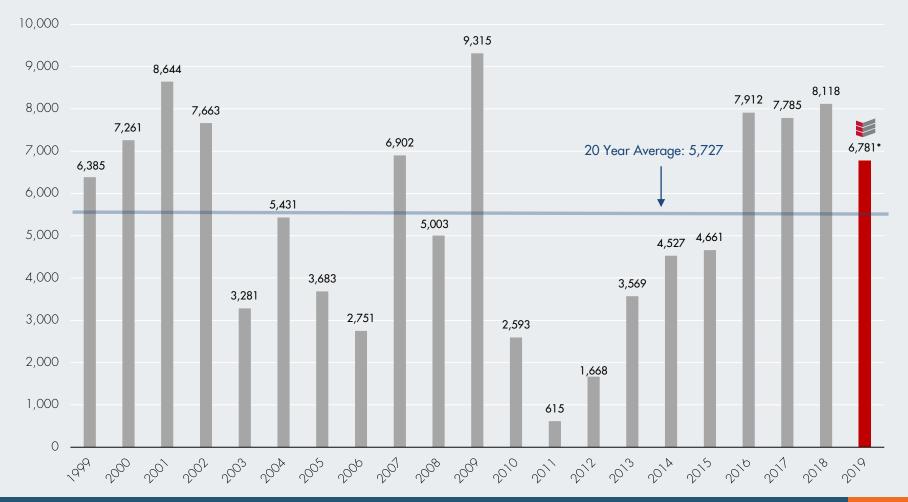

#### RECENTLY COMPLETED (50+ UNIT PROPERTIES)

| Property Name                               | Address                          | Units | Completion Date | Developer                    |
|---------------------------------------------|----------------------------------|-------|-----------------|------------------------------|
| 1 Urban Living on Fillmore                  | 609 North 2nd Avenue             | 63    | 9/24/2019       | Native American Connections  |
| 2 Avilla Lehi Crossing                      | 3425 East Thomas Road            | 118   | 7/12/2019       | NexMetro Communities         |
| 3 Hampton East                              | 9740 East Hampton Avenue         | 143   | 8/23/2019       | Crismon Development          |
| 4 Christopher Todd Communities on Camelback | 12350 West Camelback Road        | 167   | 7/3/2019        | Christopher Todd Properties  |
| 5 Avilla Centerra Crossings                 | 15390 West Centerra Drive        | 184   | 7/26/2019       | NexMetro Communities         |
| 6 Astor at Osborn, The                      | 3300 North 7th Avenue            | 191   | 8/2/2019        | Trammell Crow                |
| 7 Broadstone Osborn                         | 240 West Osborn Road             | 200   | 9/20/2019       | Alliance Residential Company |
| 8 CORE Chandler, The                        | 5151 South Arizona Avenue        | 220   | 8/19/2019       | Sunrise Company              |
| 9 Alta Drinkwater                           | 3234 North Scottsdale Road       | 277   | 8/21/2019       | Wood Partners                |
| 10 District at Scottsdale, The              | 15446 North Greenway-Hayden Loop | 332   | 8/2/2019        | Kaplan Companies             |
| RECENTLY COMPLETED (Q3 ONLY)                |                                  | 1,895 |                 |                              |
| 2019 COMPLETED (YTD)                        |                                  | 6,781 |                 |                              |

#### PRE-LEASE ABSORPTION RATE

15

Units/Property/Month (Q3 2019 Avg)

\* Project Units Delivered (YTD)

Based on when total projects
are delivered, not as individual
buildings/units are delivered