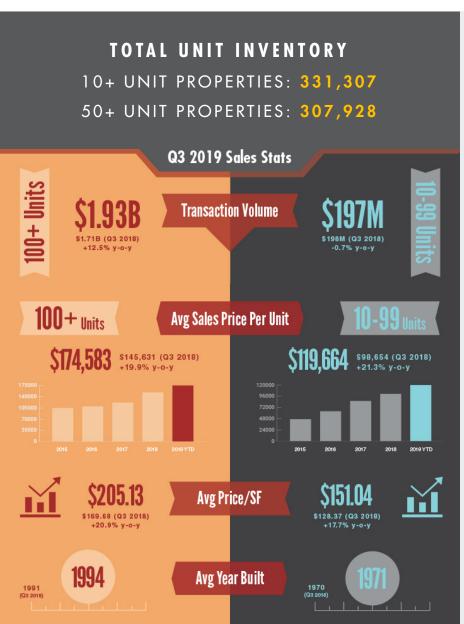

#### TOTAL UNIT INVENTORY

10+ UNIT PROPERTIES: 331,307

50+ UNIT PROPERTIES: 307,928