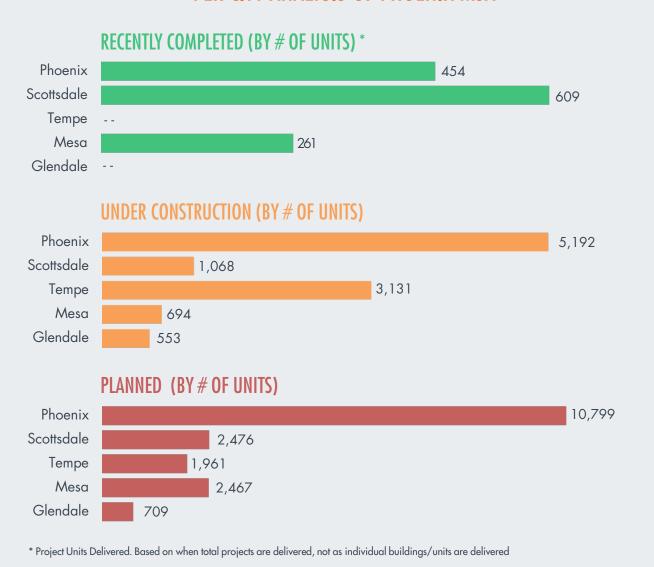

# PER CITY ANALYSIS OF PHOENIX MSA

TOTAL UNIT INVENTORY PER CITY 50 + Unit Properties PHOENIX 138,125 SCOTTSDALE 28,193 TEMPE 34,372 MESA 38,157 GLENDALE 24,421

ABIMultifamily.com