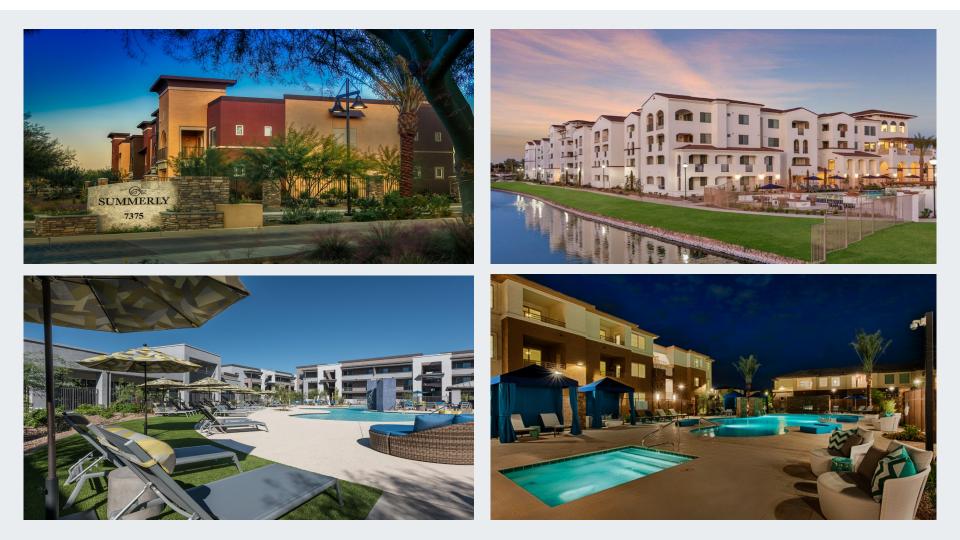

#### RECENTLY COMPLETED (50+ UNIT PROPERTIES)

| Property Name                | Address                        | Units | Completion Date | Developer                |
|------------------------------|--------------------------------|-------|-----------------|--------------------------|
| 1 19 West                    | 2011 West Morten Avenue        | 54    | 4/5/2019        | UMOM New Day Centers     |
| 2 Craft @ Gilbert & Baseline | 1930 South 24th Street         | 104   | 4/1/2019        | NextGen Apartments       |
| 3 Avilla Camelback Ranch     | 10770 West Highland Avenue     | 127   | 6/10/2019       | NexMetro Communities     |
| 4 Novel Rio                  | 701 West Rio Salado Pkwy       | 209   | 6/7/2019        | Crescent Communities     |
| 5 Arista at Ocotillo         | 3200 South Dobson Road         | 211   | 6/10/2019       | P.B. Bell Companies, The |
| 6 Local, The                 | 750 South Ash Avenue           | 286   | 6/26/2019       | Forum Real Estate Group  |
| 7 Stewart, The               | 800 North Central Avenue       | 312   | 5/24/2019       | Empire Group, The        |
| 8 Elevation Plaza Del Rio    | 13310 North Plaza Del Rio Blvd | 333   | 5/2/2019        | LivCor                   |
| 9 Summerly at Zanjero        | 7375 North Zanjero Blvd        | 344   | 5/3/2019        | Fore Property Company    |
| 10 Liv North Valley          | 31113 North North Valley Pkwy  | 385   | 4/15/2019       | Liv Communities          |
| RECENTLY COMPLETED (Q2 ONLY) |                                | 2,365 |                 |                          |
| 2019 COMPLETED (YTD)         |                                | 4,886 |                 |                          |