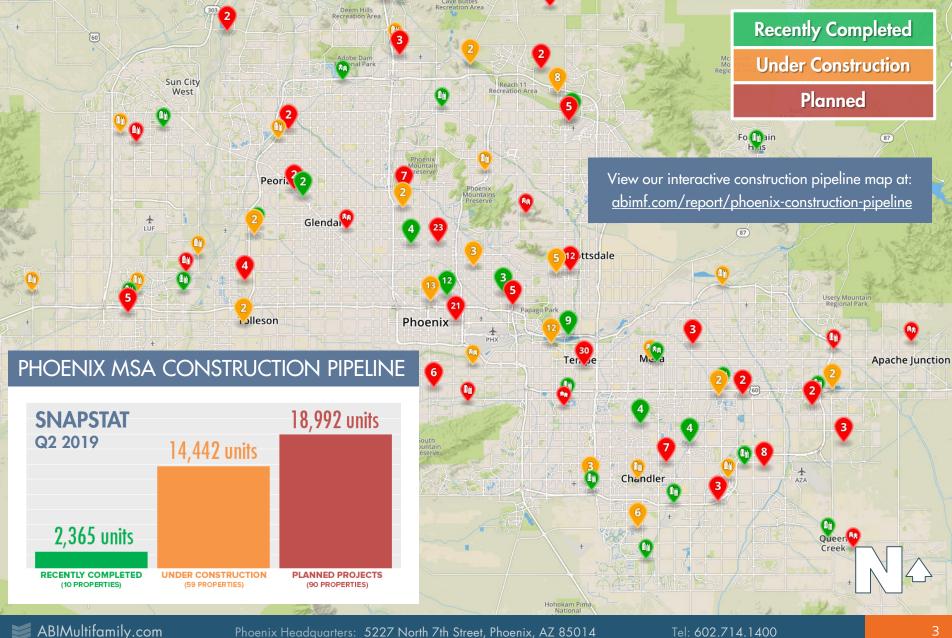

#### Visit our interactive construction pipeline at: abimf.com/report/phoenix-construction-pipeline

JOHN KOBIEROWSKI | ALON SHNITZER | RUE BAX | DOUG LAZOVICK | EDDIE CHANG | JACK HANNUM | CHUCK LABENZ | BRAD PICKERING NATHAN BRUER | PATRICK BURCH | MITCHELL DRAKE | DALLIN HAMMOND | JOHN KLOCEK | ROYCE MUNROE | RYAN SMITH

# **RECENTLY COMPLETED (BY # OF UNITS) \***

## **UNDER CONSTRUCTION (BY # OF UNITS)**

# PLANNED (BY # OF UNITS)

\* Project Units Delivered. Based on when total projects are delivered, not as individual buildings/units are delivered

TOTAL UNIT INVENTORY PER CITY 50 + Unit Properties PHOENIX 137,415 SCOTTSDALE 27,583 TEMPE 34,235 MESA 37,774 GLENDALE 24,492