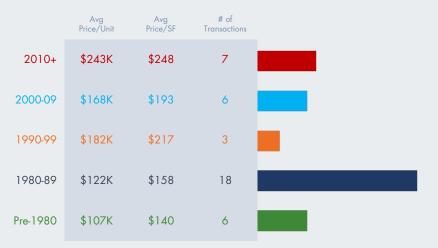

## 10-99 UNIT PROPERTIES | Q2 2019 TRANSACTIONS BY YEAR BUILT

|          | Avg<br>Price/Unit | Avg<br>Price/SF | # of<br>Transactions |                                         |
|----------|-------------------|-----------------|----------------------|-----------------------------------------|
| 2010+    |                   |                 |                      |                                         |
| 2000-09  | \$139K            | \$124           | 1                    | l i i i i i i i i i i i i i i i i i i i |
| 1990-99  | \$138K            | \$121           | 1                    | l                                       |
| 1980-89  | \$95K             | \$95            | 8                    |                                         |
| Pre-1980 | \$110K            | \$162           | 42                   |                                         |