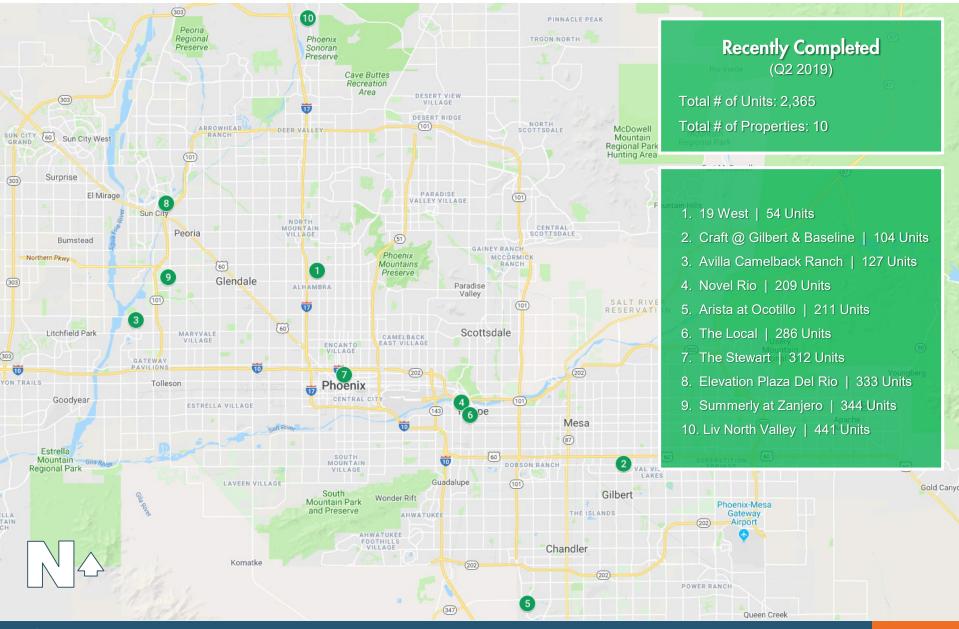

# **RECENTLY COMPLETED (BY # OF UNITS) \***

#### RECENTLY COMPLETED (50+ UNIT PROPERTIES)

| Property Name                | Address                        | Units | Completion Date | Developer                |
|------------------------------|--------------------------------|-------|-----------------|--------------------------|
| 1 19 West                    | 2011 West Morten Avenue        | 54    | 4/5/2019        | UMOM New Day Centers     |
| 2 Craft @ Gilbert & Baseline | 1930 South 24th Street         | 104   | 4/1/2019        | NextGen Apartments       |
| 3 Avilla Camelback Ranch     | 10770 West Highland Avenue     | 127   | 6/10/2019       | NexMetro Communities     |
| 4 Novel Rio                  | 701 West Rio Salado Pkwy       | 209   | 6/7/2019        | Crescent Communities     |
| 5 Arista at Ocotillo         | 3200 South Dobson Road         | 211   | 6/10/2019       | P.B. Bell Companies, The |
| 6 Local, The                 | 750 South Ash Avenue           | 286   | 6/26/2019       | Forum Real Estate Group  |
| 7 Stewart, The               | 800 North Central Avenue       | 312   | 5/24/2019       | Empire Group, The        |
| 8 Elevation Plaza Del Rio    | 13310 North Plaza Del Rio Blvd | 333   | 5/2/2019        | LivCor                   |
| 9 Summerly at Zanjero        | 7375 North Zanjero Blvd        | 344   | 5/3/2019        | Fore Property Company    |
| 10 Liv North Valley          | 31113 North North Valley Pkwy  | 385   | 4/15/2019       | Liv Communities          |
| RECENTLY COMPLETED (Q2 ONLY) |                                | 2,365 |                 |                          |
| 2019 COMPLETED (YTD)         |                                | 4,886 |                 |                          |