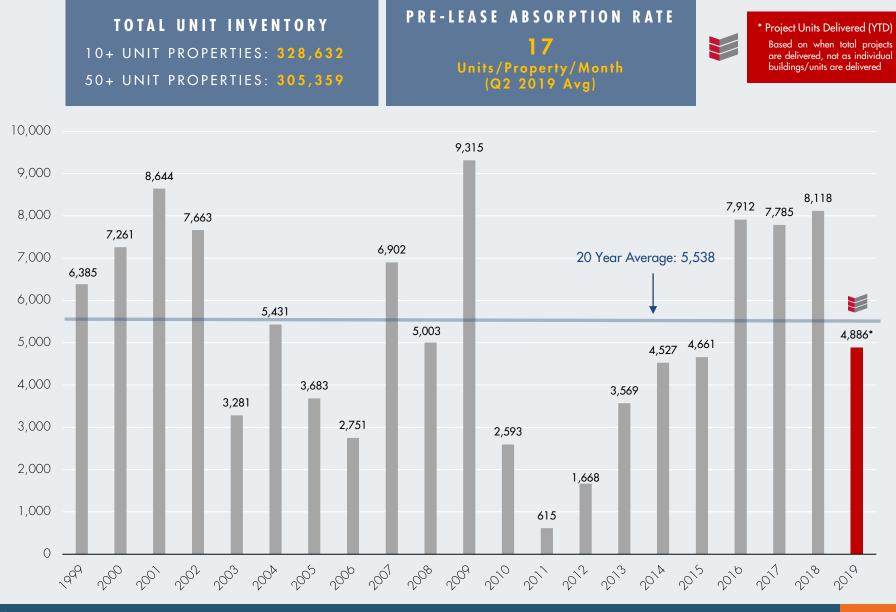

## TOTAL UNIT INVENTORY

10+ UNIT PROPERTIES: **328,632** 50+ UNIT PROPERTIES: **305,359** 